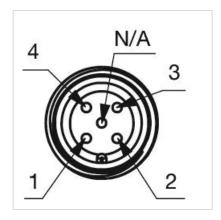

ctor M12

Switching system: Capacitive

**Operating force:**No actuating force necessary

**Weight:** 0.015 kg

#### **AMBIENT CONDITION**

IP front protection: IP69K

IK front protection: IK08

Operating temperature:  $-30 \, ^{\circ}\text{C} \dots + 65 \, ^{\circ}\text{C}$ 

Climate resistance: Relative humidity, max. 95%, non-condensing

#### **CERTIFICATE**

**Approbations:** CSA, EHEDG

Conformities: CE, UKCA

**REACH:** REACH compliant

RoHS: RoHS compliant

#### **OTHER**

Short Description: Capacitive sensor switch with IO-Link Stainless Steel, Ø 22.5 mm, Ø 30 mm,

Flush, Illuminated, Plastic, transparent, Round, Stainless steel 316L, Connector

M12, IP69K, IK08, START (B10)

Housing colour: Black

Housing material: Plastic

Wiring diagrams:







#### **Component layouts:**







## Mounting cut-outs:



### Dimension drawings: