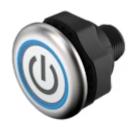

# Capacitive sensor switch with IO-Link Stainless Steel

Distribution by DigiKey

84-ADKS-C16-04B4

# 84-ADKS-C16-04B4 Capacitive sensor switch with IO-Link Stainless Steel

| Е | D | 0 | N  | ٦ |
|---|---|---|----|---|
| г | п | v | 14 |   |

Front dimension: Ø 30 mm

Front form: Round

Front bezel material: Stainless steel 316L

#### **MOUNTING**

Design: Flush

**Mounting cut-out:** Ø 22.5 mm

Mounting type: Panel mounting

#### **OPERATING-/INDICATION PART**

Lens material: Plastic

Lens illumination: Illuminated

Lens shape: Flush

Lens optics: transparent

Symbol: START (B10)

#### **MECHANICAL CHARACTERISTICS**

**Terminal:** Connector M12

Switching system: Capacitive

**Operating force:**No actuating force necessary

**Weight:** 0.015 kg