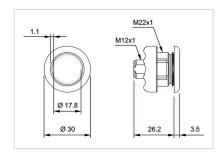

# 84-ADKS-C16-04B4 Capacitive sensor switch with IO-Link Stainless Steel

| Е | D | 0 | N  | ٦ |
|---|---|---|----|---|
| г | п | v | 14 |   |

Front dimension: Ø 30 mm

Front form: Round

Front bezel material: Stainless steel 316L

#### **MOUNTING**

Design: Flush

**Mounting cut-out:** Ø 22.5 mm

Mounting type: Panel mounting

#### **MECHANICAL CHARACTERISTICS**

**Terminal:** Connector M12

Switching system: Capacitive

**Operating force:**No actuating force necessary

**Weight:** 0.015 kg

### Dimension drawings: