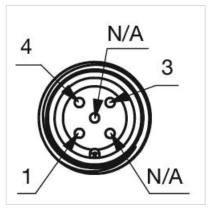

nector M12

Switching system: Capacitive

**Operating force:**No actuating force necessary

**Weight:** 0.015 kg

#### **AMBIENT CONDITION**

IP front protection: IP69K

IK front protection: IK08

Operating temperature:  $-30 \, ^{\circ}\text{C} \dots + 65 \, ^{\circ}\text{C}$ 

Climate resistance: Relative humidity, max. 95%, non-condensing

#### **CERTIFICATE**

**Approbations:** CSA, EHEDG

Conformities: CE, UKCA

**REACH:** REACH compliant

RoHS: RoHS compliant

#### **OTHER**

Short Description: Capacitive sensor switch with IO-Link Stainless Steel, Ø 22.5 mm, Ø 30 mm,

Flush, Illuminated, Plastic, transparent, Round, Stainless steel 316L, Connector

M12, IP69K, IK08, START (B10)

Housing colour: Black

Housing material: Plastic

Wiring diagrams:







#### **Component layouts:**







## Mounting cut-outs:



### Dimension drawings: