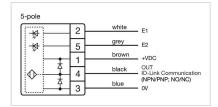

RACTERISTICS**

**Terminal:** Connector M12

Switching system: Capacitive

**Operating force:**No actuating force necessary

**Weight:** 0.015 kg

#### **AMBIENT CONDITION**

IP front protection: IP69K

IK front protection: IK08

Operating temperature:  $-30 \, ^{\circ}\text{C} \dots + 65 \, ^{\circ}\text{C}$ 

Climate resistance: Relative humidity, max. 95%, non-condensing

#### **CERTIFICATE**

**Approbations:** CSA, EHEDG

Conformities: CE, UKCA

**REACH:** REACH compliant

RoHS: RoHS compliant

#### **OTHER**

Short Description: Capacitive sensor switch with IO-Link Stainless Steel, Ø 22.5 mm, Ø 30 mm,

Flush, Illuminated, Plastic, transparent, Round, Stainless steel 316L, Connector

M12, IP69K, IK08, START (B10)

Housing colour: Black

Housing material: Plastic

Wiring diagrams:







#### **Component layouts:**







## Mounting cut-outs:



### Dimension drawings: