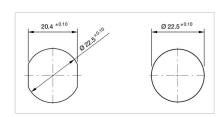

m: Capacitive

**Operating force:**No actuating force necessary

**Weight:** 0.015 kg

#### **AMBIENT CONDITION**

IP front protection: IP69K

IK front protection: IK08

Operating temperature:  $-30 \, ^{\circ}\text{C} \dots + 65 \, ^{\circ}\text{C}$ 

Climate resistance: Relative humidity, max. 95%, non-condensing

#### **CERTIFICATE**

**Approbations:** CSA, EHEDG

Conformities: CE, UKCA

**REACH:** REACH compliant

RoHS: RoHS compliant

#### **OTHER**

Short Description: Capacitive sensor switch with IO-Link Stainless Steel, Ø 22.5 mm, Ø 30 mm,

Flush, Illuminated, Plastic, transparent, Round, Stainless steel 316L, Connector

M12, IP69K, IK08, START (B10)

Housing colour: Black

Housing material: Plastic

Wiring diagrams:







#### **Component layouts:**







## Mounting cut-outs:



### Dimension drawings: