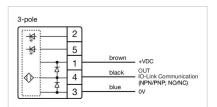

HARACTERISTICS**

**Terminal:** Connector M12

Switching system: Capacitive

**Operating force:**No actuating force necessary

**Weight:** 0.015 kg

#### **AMBIENT CONDITION**

IP front protection: IP69K

IK front protection: IK08

Operating temperature:  $-30 \, ^{\circ}\text{C} \dots + 65 \, ^{\circ}\text{C}$ 

Climate resistance: Relative humidity, max. 95%, non-condensing

#### **CERTIFICATE**

**Approbations:** CSA, EHEDG

Conformities: CE, UKCA

**REACH:** REACH compliant

RoHS: RoHS compliant

#### **OTHER**

Short Description: Capacitive sensor switch with IO-Link Stainless Steel, Ø 22.5 mm, Ø 30 mm,

Flush, Illuminated, Plastic, transparent, Round, Stainless steel 316L, Connector

M12, IP69K, IK08, START (B10)

Housing colour: Black

Housing material: Plastic

Wiring diagrams:







#### **Component layouts:**







## Mounting cut-outs:



### Dimension drawings: