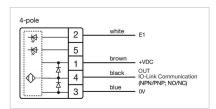

CHARACTERISTICS**

**Terminal:** Connector M12

Switching system: Capacitive

**Operating force:**No actuating force necessary

**Weight:** 0.015 kg

#### **AMBIENT CONDITION**

IP front protection: IP69K

IK front protection: IK08

Operating temperature:  $-30 \, ^{\circ}\text{C} \dots + 65 \, ^{\circ}\text{C}$ 

Climate resistance: Relative humidity, max. 95%, non-condensing

#### **CERTIFICATE**

**Approbations:** CSA, EHEDG

Conformities: CE, UKCA

**REACH:** REACH compliant

RoHS: RoHS compliant

#### **OTHER**

Short Description: Capacitive sensor switch with IO-Link Stainless Steel, Ø 22.5 mm, Ø 30 mm,

Flush, Illuminated, Plastic, transparent, Round, Stainless steel 316L, Connector

M12, IP69K, IK08, START (B10)

Housing colour: Black

Housing material: Plastic

Wiring diagrams:







#### **Component layouts:**







## Mounting cut-outs:



### Dimension drawings: