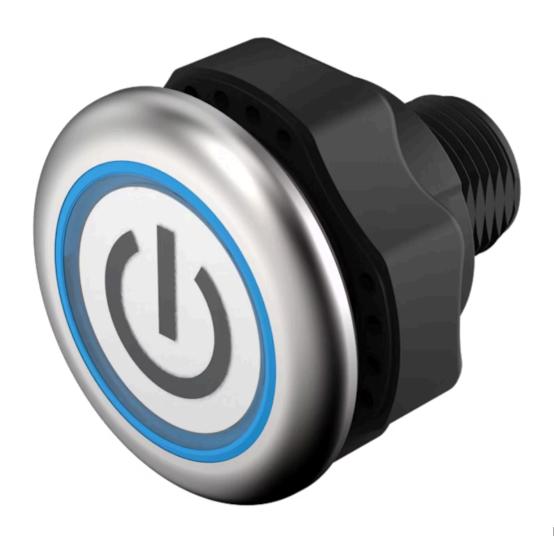

# Capacitive sensor switch with IO-Link Stainless Steel

Distribution by DigiKey

84-ADKS-C16-04B4

# 84-ADKS-C16-04B4 Capacitive sensor switch with IO-Link Stainless Steel

| Е | D | 0 | N  | ٦ |
|---|---|---|----|---|
| г | п | v | 14 |   |

Front dimension: Ø 30 mm

Front form: Round

Front bezel material: Stainless steel 316L

#### **MOUNTING**

Design: Flush

**Mounting cut-out:** Ø 22.5 mm

Mounting type: Panel mounting

#### **OPERATING-/INDICATION PART**

Lens material: Plastic

Lens illumination: Illuminated

Lens shape: Flush

Lens optics: transparent

Symbol: START (B10)

#### **MECHANICAL CHARACTERISTICS**

**Terminal:** Connector M12

Switching system: Capacitive

**Operating force:**No actuating force necessary

**Weight:** 0.015 kg