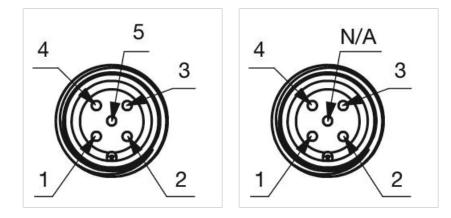

------------------------------------------------------------------------------------------------|--|
| Housing colour:    | Black                                                                                                                                                                                            |  |
| Housing material:  | Plastic                                                                                                                                                                                          |  |
| Wiring diagrams:   | 5-pole 3-pole                                                                                                                                                                                    |  |







#### **Component layouts:**





#### Mounting cut-outs:



#### Dimension drawings: