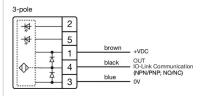

#### OTHER

| Short Description: | Capacitive sensor switch with IO-Link Stainless Steel, Ø 22.5 mm, Ø 30 mm,<br>Flush, Illuminated, Plastic, transparent, Round, Stainless steel 316L, Connector<br>M12, IP69K, IK08, ON/OFF (C12) |  |
|--------------------|--------------------------------------------------------------------------------------------------------------------------------------------------------------------------------------------------|--|
| Housing colour:    | Black                                                                                                                                                                                            |  |
| Housing material:  | Plastic                                                                                                                                                                                          |  |
| Wiring diagrams:   | 5-pole 3-pole                                                                                                                                                                                    |  |