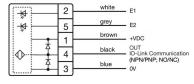

#### OTHER

| Short Description: | Capacitive sensor switch with IO-Link Stainless Steel, Ø 22.5 mm, Ø 30 mm,<br>Flush, Illuminated, Plastic, transparent, Round, Stainless steel 316L, Connector<br>M12, IP69K, IK08, ON/OFF (C12) |  |
|--------------------|--------------------------------------------------------------------------------------------------------------------------------------------------------------------------------------------------|--|
| Housing colour:    | Black                                                                                                                                                                                            |  |
| Housing material:  | Plastic                                                                                                                                                                                          |  |
| Wiring diagrams:   | 5-pole 3-pole                                                                                                                                                                                    |  |