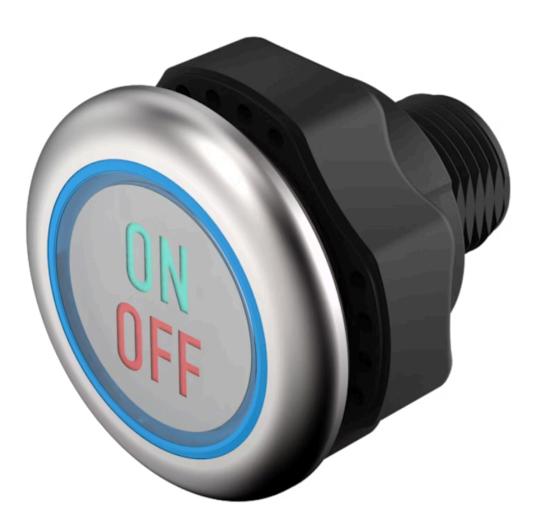

## 84-ADKS-C12-04B2 Capacitive sensor switch with IO-Link Stainless Steel

#### FRONT

| Front dimension:      | Ø 30 mm              |
|-----------------------|----------------------|
| Front form:           | Round                |
| Front bezel material: | Stainless steel 316L |

#### **OPERATING-/INDICATION PART**

| Lens material:     | Plastic      |
|--------------------|--------------|
| Lens illumination: | Illuminated  |
| Lens shape:        | Flush        |
| Lens optics:       | transparent  |
| Symbol:            | ON/OFF (C12) |

#### Terminal:

Connector M12

| Switching system: | Capacitive                   |
|-------------------|------------------------------|
| Operating force:  | No actuating force necessary |
| Weight:           | 0.015 kg                     |