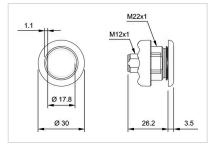

#### FRONT

| Front dimension:      | Ø 30 mm              |
|-----------------------|----------------------|
| Front form:           | Round                |
| Front bezel material: | Stainless steel 316L |

#### MOUNTING

| Design:           | Flush          |
|-------------------|----------------|
| Mounting cut-out: | Ø 22.5 mm      |
| Mounting type:    | Panel mounting |

#### Terminal:

Connector M12

| Switching system: | Capacitive                   |
|-------------------|------------------------------|
| Operating force:  | No actuating force necessary |
| Weight:           | 0.015 kg                     |

#### Dimension drawings: