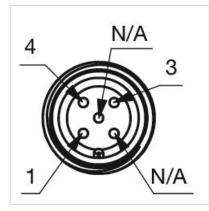

----------------------------------------------------------------------------------------------|--|
| Housing colour:    | Black                                                                                                                                                                                            |  |
| Housing material:  | Plastic                                                                                                                                                                                          |  |
| Wiring diagrams:   | 5-pole 3-pole                                                                                                                                                                                    |  |







#### **Component layouts:**





#### Mounting cut-outs:



#### Dimension drawings: