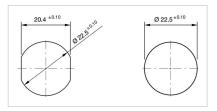

#### Dimension drawings:

#### FRONT

| Front dimension:      | Ø 30 mm              |
|-----------------------|----------------------|
| Front form:           | Round                |
| Front bezel material: | Stainless steel 316L |

#### MOUNTING

| Design:           | Flush          |
|-------------------|----------------|
| Mounting cut-out: | Ø 22.5 mm      |
| Mounting type:    | Panel mounting |