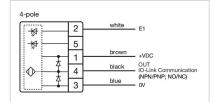

#### Terminal:

Connector M12

| Switching system: | Capacitive                   |
|-------------------|------------------------------|
| Operating force:  | No actuating force necessary |
| Weight:           | 0.015 kg                     |

#### OTHER

| Short Description: | Capacitive sensor switch with IO-Link Stainless Steel, Ø 22.5 mm, Ø 30 mm,<br>Flush, Illuminated, Plastic, transparent, Round, Stainless steel 316L, Connector<br>M12, IP69K, IK08, ON/OFF (C12) |  |
|--------------------|--------------------------------------------------------------------------------------------------------------------------------------------------------------------------------------------------|--|
| Housing colour:    | Black                                                                                                                                                                                            |  |
| Housing material:  | Plastic                                                                                                                                                                                          |  |
| Wiring diagrams:   | 5-pole 3-pole                                                                                                                                                                                    |  |