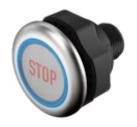

# 84-ADKS-C11-04B1 Capacitive sensor switch with IO-Link Stainless Steel

| Е | D | 0 | N  | ٦ |
|---|---|---|----|---|
| г | п | v | 14 |   |

Front dimension: Ø 30 mm

Front form: Round

Front bezel material: Stainless steel 316L

#### **OPERATING-/INDICATION PART**

Lens material: Plastic

Lens illumination: Illuminated

Lens shape: Flush

Lens optics: transparent

**Symbol:** STOP (C11)

### **OTHER**

**Short Description:** Capacitive sensor switch with IO-Link Stainless Steel, Ø 22.5 mm, Ø 30 mm,

Flush, Illuminated, Plastic, transparent, Round, Stainless steel 316L, Connector

M12, IP69K, IK08, STOP (C11)