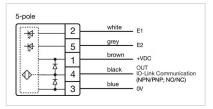

ERISTICS**

**Terminal:** Connector M12

Switching system: Capacitive

**Operating force:**No actuating force necessary

**Weight:** 0.015 kg

#### **AMBIENT CONDITION**

IP front protection: IP69K

IK front protection: IK08

Operating temperature:  $-30 \, ^{\circ}\text{C} \, ... \, + 65 \, ^{\circ}\text{C}$ 

Climate resistance: Relative humidity, max. 95%, non-condensing

#### **CERTIFICATE**

**Approbations:** CSA, EHEDG

Conformities: CE, UKCA

**REACH:** REACH compliant

RoHS: RoHS compliant

### **OTHER**

**Short Description:** Capacitive sensor switch with IO-Link Stainless Steel, Ø 22.5 mm, Ø 30 mm,

Flush, Illuminated, Plastic, transparent, Round, Stainless steel 316L, Connector

M12, IP69K, IK08, STOP (C11)

Housing colour: Black

Housing material: Plastic

Wiring diagrams:







#### **Component layouts:**







# Mounting cut-outs:



## Dimension drawings: