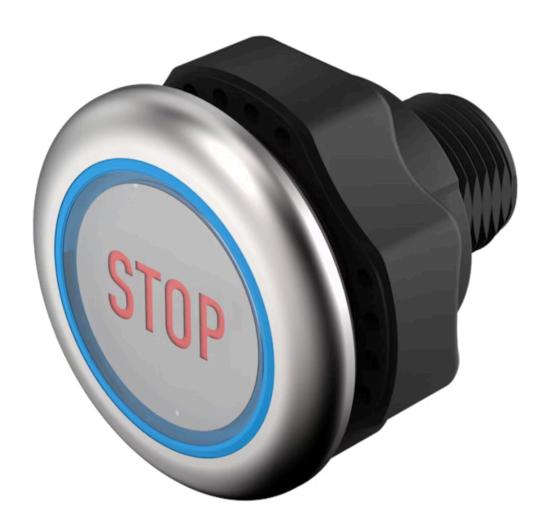

# Capacitive sensor switch with IO-Link Stainless Steel

Distribution by DigiKey

84-ADKS-C11-04B1

# 84-ADKS-C11-04B1 Capacitive sensor switch with IO-Link Stainless Steel

| Е | D | 0 | N  | ٦ |
|---|---|---|----|---|
| г | п | v | 14 |   |

Front dimension: Ø 30 mm

Front form: Round

Front bezel material: Stainless steel 316L

#### **OPERATING-/INDICATION PART**

Lens material: Plastic

Lens illumination: Illuminated

Lens shape: Flush

Lens optics: transparent

**Symbol:** STOP (C11)

### **OTHER**

**Short Description:** Capacitive sensor switch with IO-Link Stainless Steel, Ø 22.5 mm, Ø 30 mm,

Flush, Illuminated, Plastic, transparent, Round, Stainless steel 316L, Connector

M12, IP69K, IK08, STOP (C11)