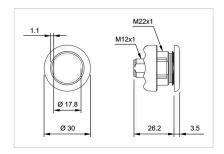

# 84-ADKS-C11-04B1 Capacitive sensor switch with IO-Link Stainless Steel

| Е | D | 0 | N  | ٦ |
|---|---|---|----|---|
| г | п | v | 14 |   |

Front dimension: Ø 30 mm

Front form: Round

Front bezel material: Stainless steel 316L

#### **MECHANICAL CHARACTERISTICS**

**Terminal:** Connector M12

Switching system: Capacitive

**Operating force:**No actuating force necessary

**Weight:** 0.015 kg

## Dimension drawings: