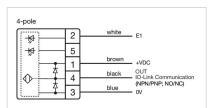

ISTICS**

**Terminal:** Connector M12

Switching system: Capacitive

**Operating force:**No actuating force necessary

**Weight:** 0.015 kg

#### **AMBIENT CONDITION**

IP front protection: IP69K

IK front protection: IK08

Operating temperature:  $-30 \, ^{\circ}\text{C} \, ... \, + 65 \, ^{\circ}\text{C}$ 

Climate resistance: Relative humidity, max. 95%, non-condensing

#### **CERTIFICATE**

**Approbations:** CSA, EHEDG

Conformities: CE, UKCA

**REACH:** REACH compliant

RoHS: RoHS compliant

### **OTHER**

**Short Description:** Capacitive sensor switch with IO-Link Stainless Steel, Ø 22.5 mm, Ø 30 mm,

Flush, Illuminated, Plastic, transparent, Round, Stainless steel 316L, Connector

M12, IP69K, IK08, STOP (C11)

Housing colour: Black

Housing material: Plastic

Wiring diagrams:







#### **Component layouts:**







# Mounting cut-outs:



## Dimension drawings: