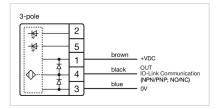

CTERISTICS**

**Terminal:** Connector M12

Switching system: Capacitive

**Operating force:**No actuating force necessary

**Weight:** 0.015 kg

#### **AMBIENT CONDITION**

IP front protection: IP69K

IK front protection: IK08

Operating temperature:  $-30 \, ^{\circ}\text{C} \, ... \, + 65 \, ^{\circ}\text{C}$ 

Climate resistance: Relative humidity, max. 95%, non-condensing

#### **CERTIFICATE**

**Approbations:** CSA, EHEDG

Conformities: CE, UKCA

**REACH:** REACH compliant

RoHS: RoHS compliant

### **OTHER**

**Short Description:** Capacitive sensor switch with IO-Link Stainless Steel, Ø 22.5 mm, Ø 30 mm,

Flush, Illuminated, Plastic, transparent, Round, Stainless steel 316L, Connector

M12, IP69K, IK08, STOP (C11)

Housing colour: Black

Housing material: Plastic

Wiring diagrams:







#### **Component layouts:**







# Mounting cut-outs:



## Dimension drawings: