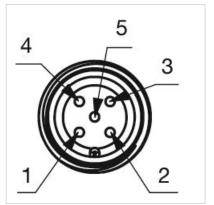

M12

Switching system: Capacitive

**Operating force:**No actuating force necessary

**Weight:** 0.015 kg

#### **AMBIENT CONDITION**

IP front protection: IP69K

IK front protection: IK08

Operating temperature:  $-30 \, ^{\circ}\text{C} \, ... \, + 65 \, ^{\circ}\text{C}$ 

Climate resistance: Relative humidity, max. 95%, non-condensing

#### **CERTIFICATE**

**Approbations:** CSA, EHEDG

Conformities: CE, UKCA

**REACH:** REACH compliant

RoHS: RoHS compliant

### **OTHER**

**Short Description:** Capacitive sensor switch with IO-Link Stainless Steel, Ø 22.5 mm, Ø 30 mm,

Flush, Illuminated, Plastic, transparent, Round, Stainless steel 316L, Connector

M12, IP69K, IK08, STOP (C11)

Housing colour: Black

Housing material: Plastic

Wiring diagrams:







#### **Component layouts:**







# Mounting cut-outs:



## Dimension drawings: