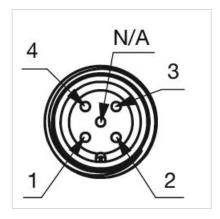

12

Switching system: Capacitive

**Operating force:**No actuating force necessary

**Weight:** 0.015 kg

#### **AMBIENT CONDITION**

IP front protection: IP69K

IK front protection: IK08

Operating temperature:  $-30 \, ^{\circ}\text{C} \, ... \, + 65 \, ^{\circ}\text{C}$ 

Climate resistance: Relative humidity, max. 95%, non-condensing

#### **CERTIFICATE**

**Approbations:** CSA, EHEDG

Conformities: CE, UKCA

**REACH:** REACH compliant

RoHS: RoHS compliant

### **OTHER**

**Short Description:** Capacitive sensor switch with IO-Link Stainless Steel, Ø 22.5 mm, Ø 30 mm,

Flush, Illuminated, Plastic, transparent, Round, Stainless steel 316L, Connector

M12, IP69K, IK08, STOP (C11)

Housing colour: Black

Housing material: Plastic

Wiring diagrams:







#### **Component layouts:**







# Mounting cut-outs:



## Dimension drawings: