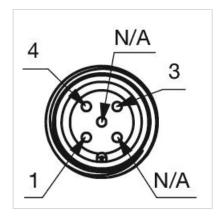

or M12

Switching system: Capacitive

**Operating force:**No actuating force necessary

**Weight:** 0.015 kg

#### **AMBIENT CONDITION**

IP front protection: IP69K

IK front protection: IK08

Operating temperature:  $-30 \, ^{\circ}\text{C} \, ... \, + 65 \, ^{\circ}\text{C}$ 

Climate resistance: Relative humidity, max. 95%, non-condensing

#### **CERTIFICATE**

**Approbations:** CSA, EHEDG

Conformities: CE, UKCA

**REACH:** REACH compliant

RoHS: RoHS compliant

### **OTHER**

**Short Description:** Capacitive sensor switch with IO-Link Stainless Steel, Ø 22.5 mm, Ø 30 mm,

Flush, Illuminated, Plastic, transparent, Round, Stainless steel 316L, Connector

M12, IP69K, IK08, STOP (C11)

Housing colour: Black

Housing material: Plastic

Wiring diagrams:







#### **Component layouts:**







# Mounting cut-outs:



## Dimension drawings: