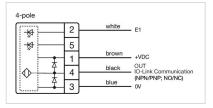

CHARACTERISTICS**

**Terminal:** Connector M12

Switching system: Capacitive

**Operating force:**No actuating force necessary

**Weight:** 0.015 kg

#### **AMBIENT CONDITION**

IP front protection: IP69K

IK front protection: IK08

Operating temperature:  $-30 \, ^{\circ}\text{C} \dots + 65 \, ^{\circ}\text{C}$ 

Climate resistance: Relative humidity, max. 95%, non-condensing

#### **CERTIFICATE**

**Approbations:** CSA, EHEDG

Conformities: CE, UKCA

**REACH:** REACH compliant

RoHS: RoHS compliant

### **OTHER**

Short Description: Capacitive sensor switch with IO-Link Stainless Steel, Ø 22.5 mm, Ø 30 mm,

Flush, Illuminated, Plastic, transparent, Round, Stainless steel 316L, Connector

M12, IP69K, IK08, START (C10)

Housing colour: Black

Housing material: Plastic

Wiring diagrams:







#### **Component layouts:**







# Mounting cut-outs:



## Dimension drawings: