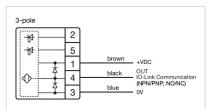

ARACTERISTICS**

**Terminal:** Connector M12

Switching system: Capacitive

**Operating force:**No actuating force necessary

**Weight:** 0.015 kg

#### **AMBIENT CONDITION**

IP front protection: IP69K

IK front protection: IK08

Operating temperature:  $-30 \, ^{\circ}\text{C} \dots + 65 \, ^{\circ}\text{C}$ 

Climate resistance: Relative humidity, max. 95%, non-condensing

#### **CERTIFICATE**

**Approbations:** CSA, EHEDG

Conformities: CE, UKCA

**REACH:** REACH compliant

RoHS: RoHS compliant

### **OTHER**

Short Description: Capacitive sensor switch with IO-Link Stainless Steel, Ø 22.5 mm, Ø 30 mm,

Flush, Illuminated, Plastic, transparent, Round, Stainless steel 316L, Connector

M12, IP69K, IK08, START (C10)

Housing colour: Black

Housing material: Plastic

Wiring diagrams:







#### **Component layouts:**







# Mounting cut-outs:



## Dimension drawings: