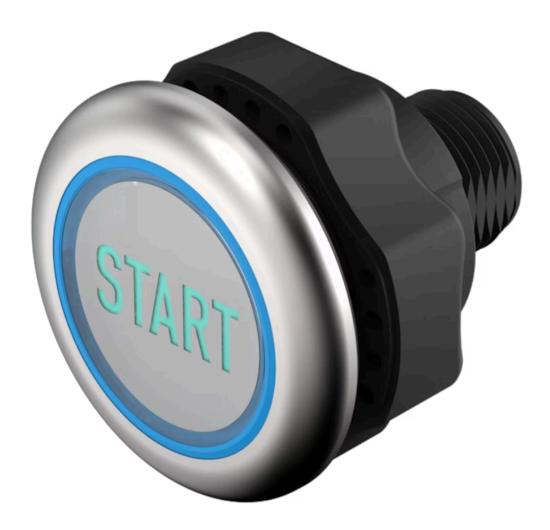

# Capacitive sensor switch with IO-Link Stainless Steel

Distribution by DigiKey

84-ADKS-C10-04B0

# 84-ADKS-C10-04B0 Capacitive sensor switch with IO-Link Stainless Steel

| Е | D | 0 | N  | ٦ |
|---|---|---|----|---|
| г | п | v | 14 |   |

Front dimension: Ø 30 mm

Front form: Round

Front bezel material: Stainless steel 316L

#### **OPERATING-/INDICATION PART**

Lens material: Plastic

Lens illumination: Illuminated

Lens shape: Flush

**Lens optics:** transparent

**Symbol:** START (C10)

#### **MECHANICAL CHARACTERISTICS**

**Terminal:** Connector M12

Switching system: Capacitive

**Operating force:**No actuating force necessary

**Weight:** 0.015 kg