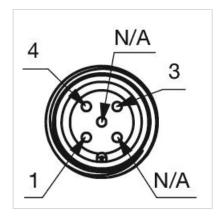

Connector M12

Switching system: Capacitive

**Operating force:**No actuating force necessary

**Weight:** 0.015 kg

#### **AMBIENT CONDITION**

IP front protection: IP69K

IK front protection: IK08

Operating temperature:  $-30 \, ^{\circ}\text{C} \dots + 65 \, ^{\circ}\text{C}$ 

Climate resistance: Relative humidity, max. 95%, non-condensing

#### **CERTIFICATE**

**Approbations:** CSA, EHEDG

Conformities: CE, UKCA

**REACH:** REACH compliant

RoHS: RoHS compliant

### **OTHER**

Short Description: Capacitive sensor switch with IO-Link Stainless Steel, Ø 22.5 mm, Ø 30 mm,

Flush, Illuminated, Plastic, transparent, Round, Stainless steel 316L, Connector

M12, IP69K, IK08, START (C10)

Housing colour: Black

Housing material: Plastic

Wiring diagrams:







#### **Component layouts:**







# Mounting cut-outs:



## Dimension drawings: