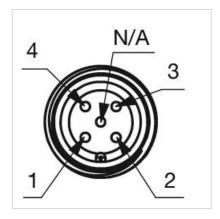

ector M12

Switching system: Capacitive

**Operating force:**No actuating force necessary

**Weight:** 0.015 kg

#### **AMBIENT CONDITION**

IP front protection: IP69K

IK front protection: IK08

Operating temperature:  $-30 \, ^{\circ}\text{C} \dots + 65 \, ^{\circ}\text{C}$ 

Climate resistance: Relative humidity, max. 95%, non-condensing

#### **CERTIFICATE**

**Approbations:** CSA, EHEDG

Conformities: CE, UKCA

**REACH:** REACH compliant

RoHS: RoHS compliant

### **OTHER**

Short Description: Capacitive sensor switch with IO-Link Stainless Steel, Ø 22.5 mm, Ø 30 mm,

Flush, Illuminated, Plastic, transparent, Round, Stainless steel 316L, Connector

M12, IP69K, IK08, START (C10)

Housing colour: Black

Housing material: Plastic

Wiring diagrams:







#### **Component layouts:**







# Mounting cut-outs:



## Dimension drawings: