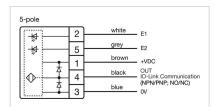

L CHARACTERISTICS**

**Terminal:** Connector M12

Switching system: Capacitive

**Operating force:**No actuating force necessary

**Weight:** 0.015 kg

#### **AMBIENT CONDITION**

IP front protection: IP69K

IK front protection: IK08

Operating temperature:  $-30 \, ^{\circ}\text{C} \dots + 65 \, ^{\circ}\text{C}$ 

Climate resistance: Relative humidity, max. 95%, non-condensing

#### **CERTIFICATE**

**Approbations:** CSA, EHEDG

Conformities: CE, UKCA

**REACH:** REACH compliant

RoHS: RoHS compliant

### **OTHER**

Short Description: Capacitive sensor switch with IO-Link Stainless Steel, Ø 22.5 mm, Ø 30 mm,

Flush, Illuminated, Plastic, transparent, Round, Stainless steel 316L, Connector

M12, IP69K, IK08, START (C10)

Housing colour: Black

Housing material: Plastic

Wiring diagrams:







#### **Component layouts:**







# Mounting cut-outs:



## Dimension drawings: