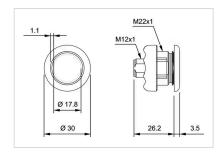

# 84-ADKS-C10-04B0 Capacitive sensor switch with IO-Link Stainless Steel

| Е | D | 0 | N  | ٦ |
|---|---|---|----|---|
| г | п | v | 14 |   |

Front dimension: Ø 30 mm

Front form: Round

Front bezel material: Stainless steel 316L

#### **MECHANICAL CHARACTERISTICS**

**Terminal:** Connector M12

Switching system: Capacitive

**Operating force:**No actuating force necessary

**Weight:** 0.015 kg

## Dimension drawings: