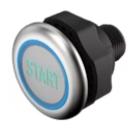

# 84-ADKS-C10-04B0 Capacitive sensor switch with IO-Link Stainless Steel

| Е | D | 0 | N  | ٦ |
|---|---|---|----|---|
| г | п | v | 14 |   |

Front dimension: Ø 30 mm

Front form: Round

Front bezel material: Stainless steel 316L

#### **OPERATING-/INDICATION PART**

Lens material: Plastic

Lens illumination: Illuminated

Lens shape: Flush

**Lens optics:** transparent

**Symbol:** START (C10)