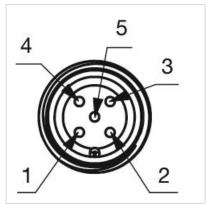

nnector M12

Switching system: Capacitive

**Operating force:**No actuating force necessary

**Weight:** 0.015 kg

#### **AMBIENT CONDITION**

IP front protection: IP69K

IK front protection: IK08

Operating temperature:  $-30 \, ^{\circ}\text{C} \dots + 65 \, ^{\circ}\text{C}$ 

Climate resistance: Relative humidity, max. 95%, non-condensing

#### **CERTIFICATE**

**Approbations:** CSA, EHEDG

Conformities: CE, UKCA

**REACH:** REACH compliant

RoHS: RoHS compliant

### **OTHER**

Short Description: Capacitive sensor switch with IO-Link Stainless Steel, Ø 22.5 mm, Ø 30 mm,

Flush, Illuminated, Plastic, transparent, Round, Stainless steel 316L, Connector

M12, IP69K, IK08, START (C10)

Housing colour: Black

Housing material: Plastic

Wiring diagrams:







#### **Component layouts:**







# Mounting cut-outs:



## Dimension drawings: