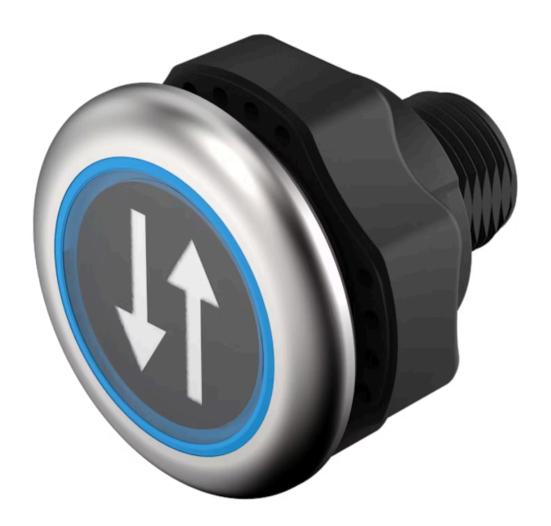

# 84-ADKS-B15-04AF Capacitive sensor switch with IO-Link Stainless Steel

| _ | _ | _ |   | - |
|---|---|---|---|---|
| - | к | u | N |   |

Front dimension: Ø 30 mm

Front form: Round

Front bezel material: Stainless steel 316L

#### **MOUNTING**

Design: Flush

**Mounting cut-out:** Ø 22.5 mm

Mounting type: Panel mounting

#### **OPERATING-/INDICATION PART**

Lens material: Plastic

Lens illumination: Illuminated

Lens shape: Flush

Lens optics: transparent

**Symbol:** arrows (B15)

#### **MECHANICAL CHARACTERISTICS**

**Terminal:** Connector M12

Switching system: Capacitive

**Operating force:**No actuating force necessary

**Weight:** 0.015 kg