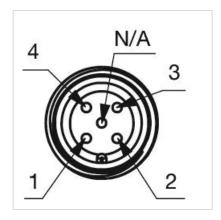

ctor M12

Switching system: Capacitive

**Operating force:**No actuating force necessary

**Weight:** 0.015 kg

#### **AMBIENT CONDITION**

IP front protection: IP69K

IK front protection: IK08

Operating temperature:  $-30 \, ^{\circ}\text{C} \dots + 65 \, ^{\circ}\text{C}$ 

Climate resistance: Relative humidity, max. 95%, non-condensing

#### **CERTIFICATE**

**Approbations:** CSA, EHEDG

Conformities: CE, UKCA

**REACH:** REACH compliant

RoHS: RoHS compliant

### **OTHER**

Short Description: Capacitive sensor switch with IO-Link Stainless Steel, Ø 22.5 mm, Ø 30 mm,

Flush, Illuminated, Plastic, transparent, Round, Stainless steel 316L, Connector

M12, IP69K, IK08, arrows (B15)

Housing colour: Black

Housing material: Plastic

Wiring diagrams:







#### **Component layouts:**







# Mounting cut-outs:



## Dimension drawings: