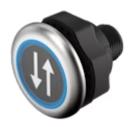

# 84-ADKS-B15-04AF Capacitive sensor switch with IO-Link Stainless Steel

| _ | _ | _ |   | - |
|---|---|---|---|---|
| - | к | u | N |   |

Front dimension: Ø 30 mm

Front form: Round

Front bezel material: Stainless steel 316L

#### **OPERATING-/INDICATION PART**

Lens material: Plastic

Lens illumination: Illuminated

Lens shape: Flush

Lens optics: transparent

**Symbol:** arrows (B15)