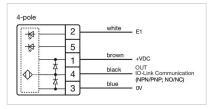

Housing colour: Black

Housing material: Plastic

Wiring diagrams:

#### **ELECTRICAL CHARACTERISTICS**

**Operating voltage:** 8.4 - 32 V DC

Communication interface: IO-Link specification

#### **MECHANICAL CHARACTERISTICS**

**Terminal:** Connector M12

Switching system: Capacitive

**Operating force:**No actuating force necessary

**Weight:** 0.015 kg