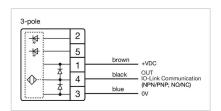

CHARACTERISTICS**

**Terminal:** Connector M12

Switching system: Capacitive

**Operating force:**No actuating force necessary

**Weight:** 0.015 kg

#### **AMBIENT CONDITION**

IP front protection: IP69K

IK front protection: IK08

Operating temperature:  $-30 \, ^{\circ}\text{C} \dots + 65 \, ^{\circ}\text{C}$ 

Climate resistance: Relative humidity, max. 95%, non-condensing

#### **CERTIFICATE**

**Approbations:** CSA, EHEDG

Conformities: CE, UKCA

**REACH:** REACH compliant

RoHS: RoHS compliant

### **OTHER**

Short Description: Capacitive sensor switch with IO-Link Stainless Steel, Ø 22.5 mm, Ø 30 mm,

Flush, Illuminated, Plastic, transparent, Round, Stainless steel 316L, Connector

M12, IP69K, IK08, arrows (B15)

Housing colour: Black

Housing material: Plastic

Wiring diagrams:







#### **Component layouts:**







# Mounting cut-outs:



## Dimension drawings: