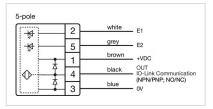

HARACTERISTICS**

**Terminal:** Connector M12

Switching system: Capacitive

**Operating force:**No actuating force necessary

**Weight:** 0.015 kg

#### **AMBIENT CONDITION**

IP front protection: IP69K

IK front protection: IK08

Operating temperature:  $-30 \, ^{\circ}\text{C} \dots + 65 \, ^{\circ}\text{C}$ 

Climate resistance: Relative humidity, max. 95%, non-condensing

#### **CERTIFICATE**

**Approbations:** CSA, EHEDG

Conformities: CE, UKCA

**REACH:** REACH compliant

RoHS: RoHS compliant

### **OTHER**

Short Description: Capacitive sensor switch with IO-Link Stainless Steel, Ø 22.5 mm, Ø 30 mm,

Flush, Illuminated, Plastic, transparent, Round, Stainless steel 316L, Connector

M12, IP69K, IK08, arrows (B15)

Housing colour: Black

Housing material: Plastic

Wiring diagrams:







#### **Component layouts:**







# Mounting cut-outs:



## Dimension drawings: