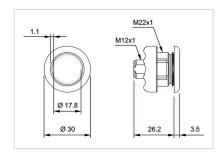

# 84-ADKS-B15-04AF Capacitive sensor switch with IO-Link Stainless Steel

| _ | _ | _ |   | - |
|---|---|---|---|---|
| - | к | u | N |   |

Front dimension: Ø 30 mm

Front form: Round

Front bezel material: Stainless steel 316L

#### **MOUNTING**

Design: Flush

**Mounting cut-out:** Ø 22.5 mm

Mounting type: Panel mounting

#### **MECHANICAL CHARACTERISTICS**

**Terminal:** Connector M12

Switching system: Capacitive

**Operating force:**No actuating force necessary

**Weight:** 0.015 kg

## Dimension drawings: