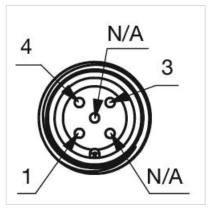

nector M12

Switching system: Capacitive

**Operating force:**No actuating force necessary

**Weight:** 0.015 kg

#### **AMBIENT CONDITION**

IP front protection: IP69K

IK front protection: IK08

Operating temperature:  $-30 \, ^{\circ}\text{C} \dots + 65 \, ^{\circ}\text{C}$ 

Climate resistance: Relative humidity, max. 95%, non-condensing

#### **CERTIFICATE**

**Approbations:** CSA, EHEDG

Conformities: CE, UKCA

**REACH:** REACH compliant

RoHS: RoHS compliant

### **OTHER**

Short Description: Capacitive sensor switch with IO-Link Stainless Steel, Ø 22.5 mm, Ø 30 mm,

Flush, Illuminated, Plastic, transparent, Round, Stainless steel 316L, Connector

M12, IP69K, IK08, arrows (B15)

Housing colour: Black

Housing material: Plastic

Wiring diagrams:







#### **Component layouts:**







# Mounting cut-outs:



## Dimension drawings: