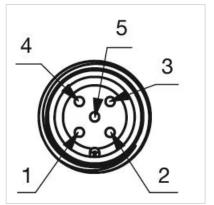

nnector M12

Switching system: Capacitive

**Operating force:**No actuating force necessary

**Weight:** 0.015 kg

#### **AMBIENT CONDITION**

IP front protection: IP69K

IK front protection: IK08

Operating temperature:  $-30 \, ^{\circ}\text{C} \dots + 65 \, ^{\circ}\text{C}$ 

Climate resistance: Relative humidity, max. 95%, non-condensing

#### **CERTIFICATE**

**Approbations:** CSA, EHEDG

Conformities: CE, UKCA

**REACH:** REACH compliant

RoHS: RoHS compliant

### **OTHER**

Short Description: Capacitive sensor switch with IO-Link Stainless Steel, Ø 22.5 mm, Ø 30 mm,

Flush, Illuminated, Plastic, transparent, Round, Stainless steel 316L, Connector

M12, IP69K, IK08, RESET (B13)

Housing colour: Black

Housing material: Plastic

Wiring diagrams:







#### **Component layouts:**







# Mounting cut-outs:



## Dimension drawings: