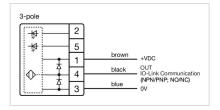

L CHARACTERISTICS**

**Terminal:** Connector M12

Switching system: Capacitive

**Operating force:**No actuating force necessary

**Weight:** 0.015 kg

#### **AMBIENT CONDITION**

IP front protection: IP69K

IK front protection: IK08

Operating temperature:  $-30 \, ^{\circ}\text{C} \dots + 65 \, ^{\circ}\text{C}$ 

Climate resistance: Relative humidity, max. 95%, non-condensing

#### **CERTIFICATE**

**Approbations:** CSA, EHEDG

Conformities: CE, UKCA

**REACH:** REACH compliant

RoHS: RoHS compliant

### **OTHER**

Short Description: Capacitive sensor switch with IO-Link Stainless Steel, Ø 22.5 mm, Ø 30 mm,

Flush, Illuminated, Plastic, transparent, Round, Stainless steel 316L, Connector

M12, IP69K, IK08, RESET (B13)

Housing colour: Black

Housing material: Plastic

Wiring diagrams:







#### **Component layouts:**







# Mounting cut-outs:



## Dimension drawings: