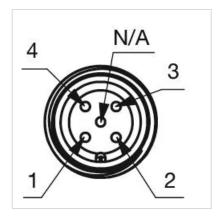

ector M12

Switching system: Capacitive

**Operating force:**No actuating force necessary

**Weight:** 0.015 kg

#### **AMBIENT CONDITION**

IP front protection: IP69K

IK front protection: IK08

Operating temperature:  $-30 \, ^{\circ}\text{C} \dots + 65 \, ^{\circ}\text{C}$ 

Climate resistance: Relative humidity, max. 95%, non-condensing

#### **CERTIFICATE**

**Approbations:** CSA, EHEDG

Conformities: CE, UKCA

**REACH:** REACH compliant

RoHS: RoHS compliant

### **OTHER**

Short Description: Capacitive sensor switch with IO-Link Stainless Steel, Ø 22.5 mm, Ø 30 mm,

Flush, Illuminated, Plastic, transparent, Round, Stainless steel 316L, Connector

M12, IP69K, IK08, RESET (B13)

Housing colour: Black

Housing material: Plastic

Wiring diagrams:







#### **Component layouts:**







# Mounting cut-outs:



## Dimension drawings: