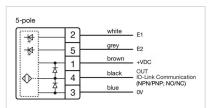

Housing colour: Black

Housing material: Plastic

Wiring diagrams:

#### **ELECTRICAL CHARACTERISTICS**

**Operating voltage:** 8.4 - 32 V DC

Communication interface: IO-Link specification

#### **MECHANICAL CHARACTERISTICS**

**Terminal:** Connector M12

Switching system: Capacitive

**Operating force:**No actuating force necessary

**Weight:** 0.015 kg