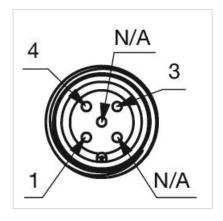

Connector M12

Switching system: Capacitive

**Operating force:**No actuating force necessary

**Weight:** 0.015 kg

#### **AMBIENT CONDITION**

IP front protection: IP69K

IK front protection: IK08

Operating temperature:  $-30 \, ^{\circ}\text{C} \dots + 65 \, ^{\circ}\text{C}$ 

Climate resistance: Relative humidity, max. 95%, non-condensing

#### **CERTIFICATE**

**Approbations:** CSA, EHEDG

Conformities: CE, UKCA

**REACH:** REACH compliant

RoHS: RoHS compliant

### **OTHER**

Short Description: Capacitive sensor switch with IO-Link Stainless Steel, Ø 22.5 mm, Ø 30 mm,

Flush, Illuminated, Plastic, transparent, Round, Stainless steel 316L, Connector

M12, IP69K, IK08, RESET (B13)

Housing colour: Black

Housing material: Plastic

Wiring diagrams:







#### **Component layouts:**







# Mounting cut-outs:



## Dimension drawings: