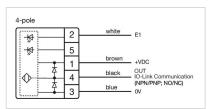

CHARACTERISTICS**

**Terminal:** Connector M12

Switching system: Capacitive

**Operating force:**No actuating force necessary

**Weight:** 0.015 kg

#### **AMBIENT CONDITION**

IP front protection: IP69K

IK front protection: IK08

Operating temperature:  $-30 \, ^{\circ}\text{C} \dots + 65 \, ^{\circ}\text{C}$ 

Climate resistance: Relative humidity, max. 95%, non-condensing

#### **CERTIFICATE**

**Approbations:** CSA, EHEDG

Conformities: CE, UKCA

**REACH:** REACH compliant

RoHS: RoHS compliant

### **OTHER**

Short Description: Capacitive sensor switch with IO-Link Stainless Steel, Ø 22.5 mm, Ø 30 mm,

Flush, Illuminated, Plastic, transparent, Round, Stainless steel 316L, Connector

M12, IP69K, IK08, RESET (B13)

Housing colour: Black

Housing material: Plastic

Wiring diagrams:







#### **Component layouts:**







# Mounting cut-outs:



## Dimension drawings: