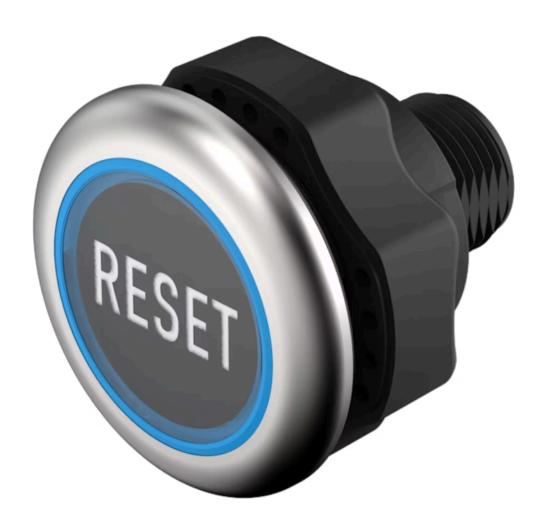

# 84-ADKS-B13-04AD Capacitive sensor switch with IO-Link Stainless Steel

| Е | D | 0 | N  | ٦ |
|---|---|---|----|---|
| г | п | v | 14 |   |

Front dimension: Ø 30 mm

Front form: Round

Front bezel material: Stainless steel 316L

#### **OPERATING-/INDICATION PART**

Lens material: Plastic

Lens illumination: Illuminated

Lens shape: Flush

Lens optics: transparent

**Symbol:** RESET (B13)

### **OTHER**

Short Description: Capacitive sensor switch with IO-Link Stainless Steel, Ø 22.5 mm, Ø 30 mm,

Flush, Illuminated, Plastic, transparent, Round, Stainless steel 316L, Connector

M12, IP69K, IK08, RESET (B13)