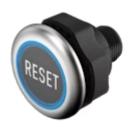

# 84-ADKS-B13-04AD Capacitive sensor switch with IO-Link Stainless Steel

| Е | D | 0 | N  | ٦ |
|---|---|---|----|---|
| г | п | v | 14 |   |

Front dimension: Ø 30 mm

Front form: Round

Front bezel material: Stainless steel 316L

#### **OPERATING-/INDICATION PART**

Lens material: Plastic

Lens illumination: Illuminated

Lens shape: Flush

Lens optics: transparent

**Symbol:** RESET (B13)

### **OTHER**

Short Description: Capacitive sensor switch with IO-Link Stainless Steel, Ø 22.5 mm, Ø 30 mm,

Flush, Illuminated, Plastic, transparent, Round, Stainless steel 316L, Connector

M12, IP69K, IK08, RESET (B13)