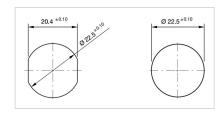

#### **MOUNTING**

Design: Flush

**Mounting cut-out:** Ø 22.5 mm

Mounting type: Panel mounting

# Mounting cut-outs: