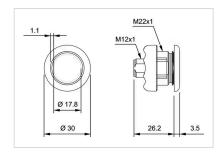

# 84-ADKS-B13-04AD Capacitive sensor switch with IO-Link Stainless Steel

| Е | D | 0 | N  | ٦ |
|---|---|---|----|---|
| г | п | v | 14 |   |

Front dimension: Ø 30 mm

Front form: Round

Front bezel material: Stainless steel 316L

#### **MECHANICAL CHARACTERISTICS**

**Terminal:** Connector M12

Switching system: Capacitive

**Operating force:**No actuating force necessary

**Weight:** 0.015 kg

## Dimension drawings: