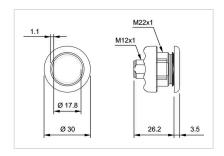

# 84-ADKS-B12-04AC Capacitive sensor switch with IO-Link Stainless Steel

| Е | D | 0 | N  | ٦ |
|---|---|---|----|---|
| г | п | v | 14 |   |

Front dimension: Ø 30 mm

Front form: Round

Front bezel material: Stainless steel 316L

#### **MOUNTING**

Design: Flush

**Mounting cut-out:** Ø 22.5 mm

Mounting type: Panel mounting

#### **MECHANICAL CHARACTERISTICS**

**Terminal:** Connector M12

Switching system: Capacitive

**Operating force:**No actuating force necessary

**Weight:** 0.015 kg

## Dimension drawings: