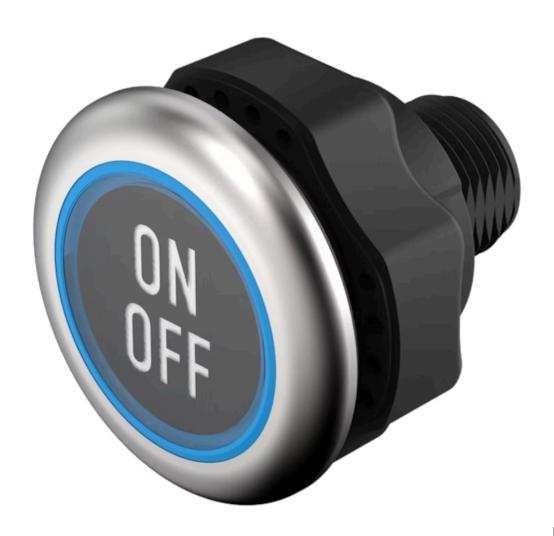

# 84-ADKS-B12-04AC Capacitive sensor switch with IO-Link Stainless Steel

| Е | D | 0 | N  | ٦ |
|---|---|---|----|---|
| г | п | v | 14 |   |

Front dimension: Ø 30 mm

Front form: Round

Front bezel material: Stainless steel 316L

#### **MOUNTING**

Design: Flush

**Mounting cut-out:** Ø 22.5 mm

Mounting type: Panel mounting

#### **OPERATING-/INDICATION PART**

Lens material: Plastic

Lens illumination: Illuminated

Lens shape: Flush

Lens optics: transparent

**Symbol:** ON/OFF (B12)

#### **MECHANICAL CHARACTERISTICS**

**Terminal:** Connector M12

Switching system: Capacitive

**Operating force:**No actuating force necessary

**Weight:** 0.015 kg