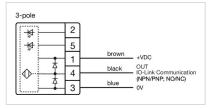

HARACTERISTICS**

**Terminal:** Connector M12

Switching system: Capacitive

**Operating force:**No actuating force necessary

**Weight:** 0.015 kg

#### **AMBIENT CONDITION**

IP front protection: IP69K

IK front protection: IK08

Operating temperature:  $-30 \, ^{\circ}\text{C} \dots + 65 \, ^{\circ}\text{C}$ 

Climate resistance: Relative humidity, max. 95%, non-condensing

#### **CERTIFICATE**

**Approbations:** CSA, EHEDG

Conformities: CE, UKCA

**REACH:** REACH compliant

RoHS: RoHS compliant

### **OTHER**

Short Description: Capacitive sensor switch with IO-Link Stainless Steel, Ø 22.5 mm, Ø 30 mm,

Flush, Illuminated, Plastic, transparent, Round, Stainless steel 316L, Connector

M12, IP69K, IK08, ON/OFF (B12)

Housing colour: Black

Housing material: Plastic

Wiring diagrams:







#### **Component layouts:**







# Mounting cut-outs:



## Dimension drawings: