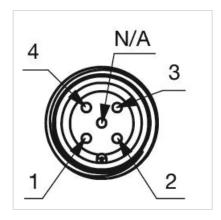

ctor M12

Switching system: Capacitive

**Operating force:**No actuating force necessary

**Weight:** 0.015 kg

#### **AMBIENT CONDITION**

IP front protection: IP69K

IK front protection: IK08

Operating temperature:  $-30 \, ^{\circ}\text{C} \dots + 65 \, ^{\circ}\text{C}$ 

Climate resistance: Relative humidity, max. 95%, non-condensing

#### **CERTIFICATE**

**Approbations:** CSA, EHEDG

Conformities: CE, UKCA

**REACH:** REACH compliant

RoHS: RoHS compliant

### **OTHER**

Short Description: Capacitive sensor switch with IO-Link Stainless Steel, Ø 22.5 mm, Ø 30 mm,

Flush, Illuminated, Plastic, transparent, Round, Stainless steel 316L, Connector

M12, IP69K, IK08, ON/OFF (B12)

Housing colour: Black

Housing material: Plastic

Wiring diagrams:







#### **Component layouts:**







# Mounting cut-outs:



## Dimension drawings: