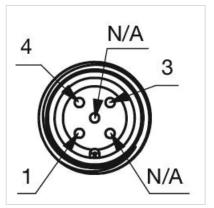

nector M12

Switching system: Capacitive

**Operating force:**No actuating force necessary

**Weight:** 0.015 kg

#### **AMBIENT CONDITION**

IP front protection: IP69K

IK front protection: IK08

Operating temperature:  $-30 \, ^{\circ}\text{C} \dots + 65 \, ^{\circ}\text{C}$ 

Climate resistance: Relative humidity, max. 95%, non-condensing

#### **CERTIFICATE**

**Approbations:** CSA, EHEDG

Conformities: CE, UKCA

**REACH:** REACH compliant

RoHS: RoHS compliant

### **OTHER**

Short Description: Capacitive sensor switch with IO-Link Stainless Steel, Ø 22.5 mm, Ø 30 mm,

Flush, Illuminated, Plastic, transparent, Round, Stainless steel 316L, Connector

M12, IP69K, IK08, ON/OFF (B12)

Housing colour: Black

Housing material: Plastic

Wiring diagrams:







#### **Component layouts:**







# Mounting cut-outs:



## Dimension drawings: