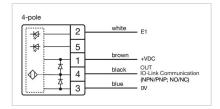

Housing colour: Black

Housing material: Plastic

Wiring diagrams:

#### **ELECTRICAL CHARACTERISTICS**

**Operating voltage:** 8.4 - 32 V DC

Communication interface: IO-Link specification

#### **MECHANICAL CHARACTERISTICS**

**Terminal:** Connector M12

Switching system: Capacitive

**Operating force:**No actuating force necessary

**Weight:** 0.015 kg