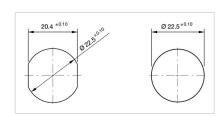

## Dimension drawings:

#### **MOUNTING**

Design: Flush

**Mounting cut-out:** Ø 22.5 mm

Mounting type: Panel mounting