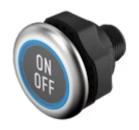

# 84-ADKS-B12-04AC Capacitive sensor switch with IO-Link Stainless Steel

| Е | D | 0 | N  | ٦ |
|---|---|---|----|---|
| г | п | v | 14 |   |

Front dimension: Ø 30 mm

Front form: Round

Front bezel material: Stainless steel 316L

#### **OPERATING-/INDICATION PART**

Lens material: Plastic

Lens illumination: Illuminated

Lens shape: Flush

Lens optics: transparent

**Symbol:** ON/OFF (B12)