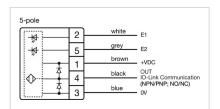

CHARACTERISTICS**

**Terminal:** Connector M12

Switching system: Capacitive

**Operating force:**No actuating force necessary

**Weight:** 0.015 kg

#### **AMBIENT CONDITION**

IP front protection: IP69K

IK front protection: IK08

Operating temperature:  $-30 \, ^{\circ}\text{C} \dots + 65 \, ^{\circ}\text{C}$ 

Climate resistance: Relative humidity, max. 95%, non-condensing

#### **CERTIFICATE**

**Approbations:** CSA, EHEDG

Conformities: CE, UKCA

**REACH:** REACH compliant

RoHS: RoHS compliant

### **OTHER**

Short Description: Capacitive sensor switch with IO-Link Stainless Steel, Ø 22.5 mm, Ø 30 mm,

Flush, Illuminated, Plastic, transparent, Round, Stainless steel 316L, Connector

M12, IP69K, IK08, ON/OFF (B12)

Housing colour: Black

Housing material: Plastic

Wiring diagrams:







#### **Component layouts:**







# Mounting cut-outs:



## Dimension drawings: