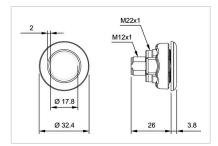

# FRONT

| Front dimension:      | Ø 30 mm              |
|-----------------------|----------------------|
| Front form:           | Round                |
| Front bezel material: | Stainless steel 316L |

#### MOUNTING

| Design:           | Flush          |
|-------------------|----------------|
| Mounting cut-out: | Ø 22.5 mm      |
| Mounting type:    | Panel mounting |

#### Terminal:

Connector M12

| Switching system: | Capacitive                   |
|-------------------|------------------------------|
| Operating force:  | No actuating force necessary |
| Weight:           | 0.015 kg                     |

# Dimension drawings: