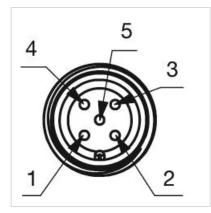

----------------------------------------------------------------------------------------------------------------------|--|
| Housing colour:    | Black                                                                                                                                                                                     |  |
| Housing material:  | Plastic                                                                                                                                                                                   |  |
| Wiring diagrams:   | 5-pole 4-pole                                                                                                                                                                             |  |







# **Component layouts:**





# Mounting cut-outs:



# Dimension drawings: