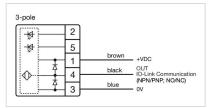

## OTHER

| Short Description: | Capacitive sensor switch with IO-Link Hygiene, Ø 22.5 mm, Ø 30 mm, Flush,<br>Illuminated, Plastic, transparent, Round, Stainless steel 316L, Connector M12,<br>IP69K, IK08, Standby (C14) |  |
|--------------------|-------------------------------------------------------------------------------------------------------------------------------------------------------------------------------------------|--|
| Housing colour:    | Black                                                                                                                                                                                     |  |
| Housing material:  | Plastic                                                                                                                                                                                   |  |
| Wiring diagrams:   | 5-pole 4-pole                                                                                                                                                                             |  |