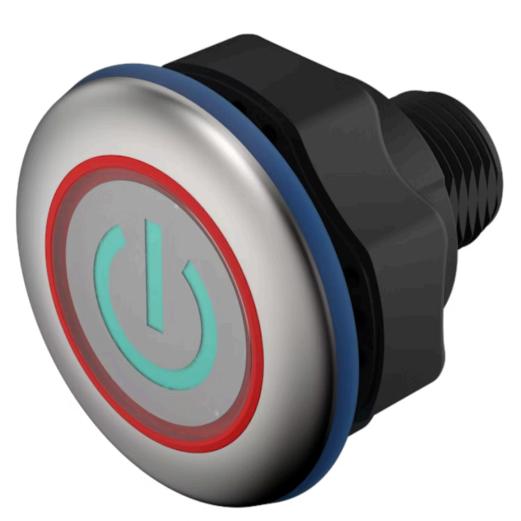

# 84-ACKS-C14-04C2 Capacitive sensor switch with IO-Link Hygiene

# FRONT

| Front dimension:      | Ø 30 mm              |
|-----------------------|----------------------|
| Front form:           | Round                |
| Front bezel material: | Stainless steel 316L |

### **OPERATING-/INDICATION PART**

| Lens material:     | Plastic       |
|--------------------|---------------|
| Lens illumination: | Illuminated   |
| Lens shape:        | Flush         |
| Lens optics:       | transparent   |
| Symbol:            | Standby (C14) |

#### Terminal:

Connector M12

| Switching system: | Capacitive                   |
|-------------------|------------------------------|
| Operating force:  | No actuating force necessary |
| Weight:           | 0.015 kg                     |