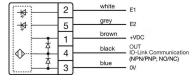

## OTHER

| Short Description: | Capacitive sensor switch with IO-Link Hygiene, Ø 22.5 mm, Ø 30 mm, Flush,<br>Illuminated, Plastic, transparent, Round, Stainless steel 316L, Connector M12,<br>IP69K, IK08, Standby (C14) |  |
|--------------------|-------------------------------------------------------------------------------------------------------------------------------------------------------------------------------------------|--|
| Housing colour:    | Black                                                                                                                                                                                     |  |
| Housing material:  | Plastic                                                                                                                                                                                   |  |
| Wiring diagrams:   | 5-pole 4-pole                                                                                                                                                                             |  |