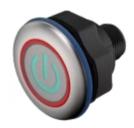

# 84-ACKS-C14-04C2 Capacitive sensor switch with IO-Link Hygiene

# FRONT

| Front dimension:      | Ø 30 mm              |
|-----------------------|----------------------|
| Front form:           | Round                |
| Front bezel material: | Stainless steel 316L |

### **OPERATING-/INDICATION PART**

| Lens material:     | Plastic       |
|--------------------|---------------|
| Lens illumination: | Illuminated   |
| Lens shape:        | Flush         |
| Lens optics:       | transparent   |
| Symbol:            | Standby (C14) |