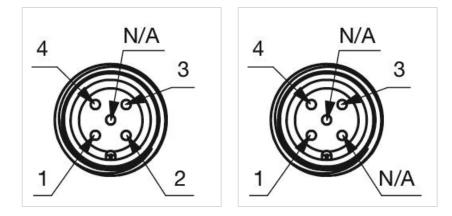

------------------------------------------------------------------------------------------------------------------------|--|
| Housing colour:    | Black                                                                                                                                                                                     |  |
| Housing material:  | Plastic                                                                                                                                                                                   |  |
| Wiring diagrams:   | 5-pole 4-pole                                                                                                                                                                             |  |







# **Component layouts:**





# Mounting cut-outs:



# Dimension drawings: