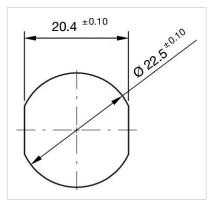

#### MOUNTING

| Design:           | Flush          |
|-------------------|----------------|
| Mounting cut-out: | Ø 22.5 mm      |
| Mounting type:    | Panel mounting |

# Dimension drawings: