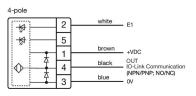

## OTHER

| Short Description: | Capacitive sensor switch with IO-Link Hygiene, Ø 22.5 mm, Ø 30 mm, Flush,<br>Illuminated, Plastic, transparent, Round, Stainless steel 316L, Connector M12,<br>IP69K, IK08, Standby (C14) |  |
|--------------------|-------------------------------------------------------------------------------------------------------------------------------------------------------------------------------------------|--|
| Housing colour:    | Black                                                                                                                                                                                     |  |
| Housing material:  | Plastic                                                                                                                                                                                   |  |
| Wiring diagrams:   | 5-pole 4-pole                                                                                                                                                                             |  |