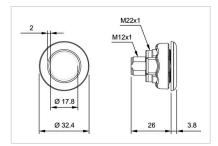

#### FRONT

| Front dimension:      | Ø 30 mm              |
|-----------------------|----------------------|
| Front form:           | Round                |
| Front bezel material: | Stainless steel 316L |

#### MOUNTING

| Design:           | Flush          |
|-------------------|----------------|
| Mounting cut-out: | Ø 22.5 mm      |
| Mounting type:    | Panel mounting |

#### Terminal:

Connector M12

| Switching system: | Capacitive                   |
|-------------------|------------------------------|
| Operating force:  | No actuating force necessary |
| Weight:           | 0.001 kg                     |

#### Dimension drawings: