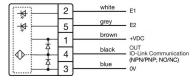

#### OTHER

| Short Description: | Capacitive sensor switch with IO-Link Hygiene, Ø 22.5 mm, Ø 30 mm, Flush,<br>Illuminated, Plastic, transparent, Round, Stainless steel 316L, Connector M12,<br>IP69K, IK08, STOP (C11) |  |
|--------------------|----------------------------------------------------------------------------------------------------------------------------------------------------------------------------------------|--|
| Housing colour:    | Black                                                                                                                                                                                  |  |
| Housing material:  | Plastic                                                                                                                                                                                |  |
| Wiring diagrams:   | 5-pole 3-pole                                                                                                                                                                          |  |