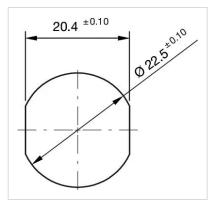

#### MOUNTING

| Design:           | Flush          |
|-------------------|----------------|
| Mounting cut-out: | Ø 22.5 mm      |
| Mounting type:    | Panel mounting |

#### Dimension drawings: