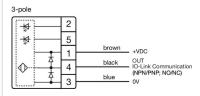

#### OTHER

| Short Description: | Capacitive sensor switch with IO-Link Hygiene, Ø 22.5 mm, Ø 30 mm, Flush,<br>Illuminated, Plastic, transparent, Round, Stainless steel 316L, Connector M12,<br>IP69K, IK08, STOP (C11) |  |
|--------------------|----------------------------------------------------------------------------------------------------------------------------------------------------------------------------------------|--|
| Housing colour:    | Black                                                                                                                                                                                  |  |
| Housing material:  | Plastic                                                                                                                                                                                |  |
| Wiring diagrams:   | 5-pole 3-pole                                                                                                                                                                          |  |