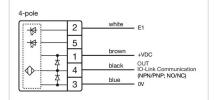

#### Terminal:

Connector M12

| Switching system: | Capacitive                   |
|-------------------|------------------------------|
| Operating force:  | No actuating force necessary |
| Weight:           | 0.001 kg                     |

#### OTHER

| Short Description: | Capacitive sensor switch with IO-Link Hygiene, Ø 22.5 mm, Ø 30 mm, Flush,<br>Illuminated, Plastic, transparent, Round, Stainless steel 316L, Connector M12,<br>IP69K, IK08, STOP (C11) |  |
|--------------------|----------------------------------------------------------------------------------------------------------------------------------------------------------------------------------------|--|
| Housing colour:    | Black                                                                                                                                                                                  |  |
| Housing material:  | Plastic                                                                                                                                                                                |  |
| Wiring diagrams:   | 5-pole 3-pole                                                                                                                                                                          |  |