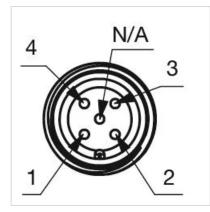

----------------------------------------------------------------------------------------------------------------------------|--|
| Housing colour:    | Black                                                                                                                                                                                  |  |
| Housing material:  | Plastic                                                                                                                                                                                |  |
| Wiring diagrams:   | 5-pole 3-pole                                                                                                                                                                          |  |







#### **Component layouts:**





### Mounting cut-outs:



#### Dimension drawings: