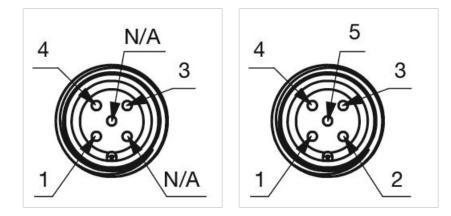

------------------------------------------------------------------------------------------------------------------------------|--|
| Housing colour:    | Black                                                                                                                                                                                  |  |
| Housing material:  | Plastic                                                                                                                                                                                |  |
| Wiring diagrams:   | 5-pole 3-pole                                                                                                                                                                          |  |







#### **Component layouts:**





### Mounting cut-outs:



#### Dimension drawings: