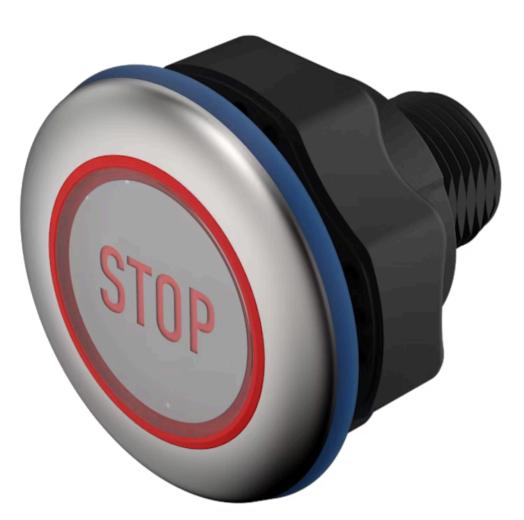

# 84-ACKS-C11-04C0 Capacitive sensor switch with IO-Link Hygiene

#### FRONT

| Front dimension:      | Ø 30 mm              |
|-----------------------|----------------------|
| Front form:           | Round                |
| Front bezel material: | Stainless steel 316L |

#### **OPERATING-/INDICATION PART**

| Lens material:     | Plastic     |
|--------------------|-------------|
| Lens illumination: | Illuminated |
| Lens shape:        | Flush       |
| Lens optics:       | transparent |
| Symbol:            | STOP (C11)  |

#### Terminal:

Connector M12

| Switching system: | Capacitive                   |
|-------------------|------------------------------|
| Operating force:  | No actuating force necessary |
| Weight:           | 0.001 kg                     |