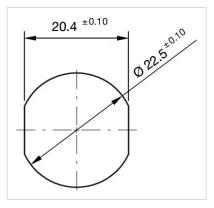

#### MOUNTING

| Design:           | Flush          |
|-------------------|----------------|
| Mounting cut-out: | Ø 22.5 mm      |
| Mounting type:    | Panel mounting |

### Mounting cut-outs: