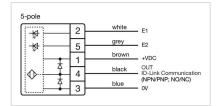

#### OTHER

| Short Description: | Capacitive sensor switch with IO-Link Hygiene, Ø 22.5 mm, Ø 30 mm, Flush,<br>Illuminated, Plastic, transparent, Round, Stainless steel 316L, Connector M12,<br>IP69K, IK08, START (C10) |        |
|--------------------|-----------------------------------------------------------------------------------------------------------------------------------------------------------------------------------------|--------|
| Housing colour:    | Black                                                                                                                                                                                   |        |
| Housing material:  | Plastic                                                                                                                                                                                 |        |
| Wiring diagrams:   | 4-pole                                                                                                                                                                                  | 3-pole |