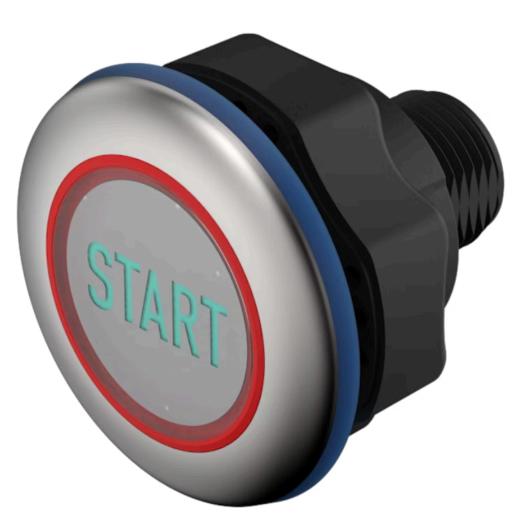

# 84-ACKS-C10-04BF Capacitive sensor switch with IO-Link Hygiene

#### FRONT

| Front dimension:      | Ø 30 mm              |
|-----------------------|----------------------|
| Front form:           | Round                |
| Front bezel material: | Stainless steel 316L |

#### **OPERATING-/INDICATION PART**

| Lens material:     | Plastic     |
|--------------------|-------------|
| Lens illumination: | Illuminated |
| Lens shape:        | Flush       |
| Lens optics:       | transparent |
| Symbol:            | START (C10) |

#### Terminal:

Connector M12

| Switching system: | Capacitive                   |
|-------------------|------------------------------|
| Operating force:  | No actuating force necessary |
| Weight:           | 0.015 kg                     |