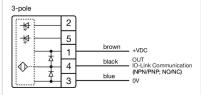

#### OTHER

| Short Description: | Capacitive sensor switch with IO-Link Hygiene, Ø 22.5 mm, Ø 30 mm, Flush,<br>Illuminated, Plastic, transparent, Round, Stainless steel 316L, Connector M12,<br>IP69K, IK08, START (C10) |        |
|--------------------|-----------------------------------------------------------------------------------------------------------------------------------------------------------------------------------------|--------|
| Housing colour:    | Black                                                                                                                                                                                   |        |
| Housing material:  | Plastic                                                                                                                                                                                 |        |
| Wiring diagrams:   | 4-pole                                                                                                                                                                                  | 3-pole |