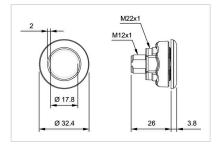

-------------------------------------------|--------|
| Housing colour:    | Black                                                                                                                                                                                   |        |
| Housing material:  | Plastic                                                                                                                                                                                 |        |
| Wiring diagrams:   | 4-pole                                                                                                                                                                                  | 3-pole |







#### **Component layouts:**





### Mounting cut-outs:



#### Dimension drawings: