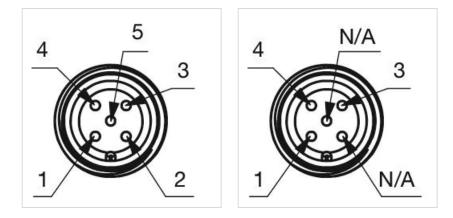

---------------------------------------------------------------------------------------------------|--------|
| Housing colour:    | Black                                                                                                                                                                                   |        |
| Housing material:  | Plastic                                                                                                                                                                                 |        |
| Wiring diagrams:   | 4-pole                                                                                                                                                                                  | 3-pole |







#### **Component layouts:**





### Mounting cut-outs:



#### Dimension drawings: