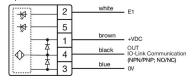

#### OTHER

| Short Description: | Capacitive sensor switch with IO-Link Hygiene, Ø 22.5 mm, Ø 30 mm, Flush,<br>Illuminated, Plastic, transparent, Round, Stainless steel 316L, Connector M12,<br>IP69K, IK08, START (C10) |        |
|--------------------|-----------------------------------------------------------------------------------------------------------------------------------------------------------------------------------------|--------|
| Housing colour:    | Black                                                                                                                                                                                   |        |
| Housing material:  | Plastic                                                                                                                                                                                 |        |
| Wiring diagrams:   | 4-pole                                                                                                                                                                                  | 3-pole |