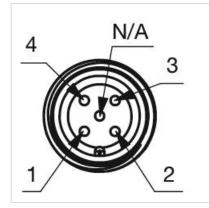

-------------------------------------------------------------------------------------------------|--------|
| Housing colour:    | Black                                                                                                                                                                                   |        |
| Housing material:  | Plastic                                                                                                                                                                                 |        |
| Wiring diagrams:   | 4-pole                                                                                                                                                                                  | 3-pole |







#### **Component layouts:**





### Mounting cut-outs:



#### Dimension drawings: