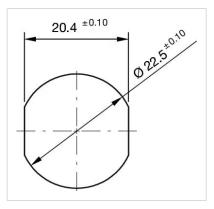

#### MOUNTING

| Design:           | Flush          |
|-------------------|----------------|
| Mounting cut-out: | Ø 22.5 mm      |
| Mounting type:    | Panel mounting |

# Mounting cut-outs:

# Dimension drawings: