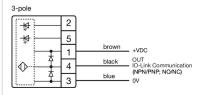

# OTHER

| Short Description: | Capacitive sensor switch with IO-Link Hygiene, Ø 22.5 mm, Ø 30 mm, Flush,<br>Illuminated, Plastic, transparent, Round, Stainless steel 316L, Connector M12,<br>IP69K, IK08, Standby (B14) |
|--------------------|-------------------------------------------------------------------------------------------------------------------------------------------------------------------------------------------|
| Housing colour:    | Black                                                                                                                                                                                     |
| Housing material:  | Plastic                                                                                                                                                                                   |
| Wiring diagrams:   | 5-pole 3-pole                                                                                                                                                                             |