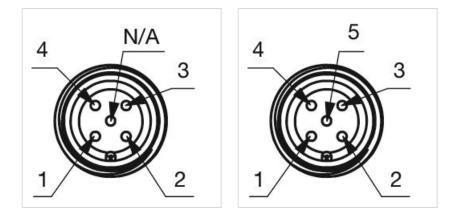

------------------------------------------------------------------------------------------------------------------------------------|
| Housing colour:    | Black                                                                                                                                                                                     |
| Housing material:  | Plastic                                                                                                                                                                                   |
| Wiring diagrams:   | 5-pole 3-pole                                                                                                                                                                             |







# **Component layouts:**





# Mounting cut-outs:



# Dimension drawings: