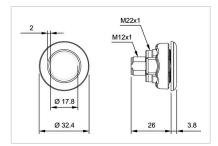

# FRONT

| Front dimension:      | Ø 30 mm              |
|-----------------------|----------------------|
| Front form:           | Round                |
| Front bezel material: | Stainless steel 316L |

#### MOUNTING

| Design:           | Flush          |
|-------------------|----------------|
| Mounting cut-out: | Ø 22.5 mm      |
| Mounting type:    | Panel mounting |

# Terminal:

Connector M12

| Switching system: | Capacitive                   |
|-------------------|------------------------------|
| Operating force:  | No actuating force necessary |
| Weight:           | 0.015 kg                     |

# Dimension drawings: