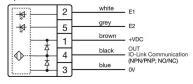

# OTHER

| Short Description: | Capacitive sensor switch with IO-Link Hygiene, Ø 22.5 mm, Ø 30 mm, Flush,<br>Illuminated, Plastic, transparent, Round, Stainless steel 316L, Connector M12,<br>IP69K, IK08, Standby (B14) |
|--------------------|-------------------------------------------------------------------------------------------------------------------------------------------------------------------------------------------|
| Housing colour:    | Black                                                                                                                                                                                     |
| Housing material:  | Plastic                                                                                                                                                                                   |
| Wiring diagrams:   | 5-pole 3-pole                                                                                                                                                                             |