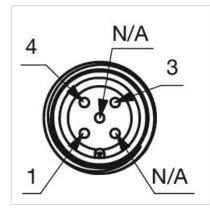

----------------------------------------------------------------------------------------------------------------------------------|
| Housing colour:    | Black                                                                                                                                                                                     |
| Housing material:  | Plastic                                                                                                                                                                                   |
| Wiring diagrams:   | 5-pole 3-pole                                                                                                                                                                             |







# **Component layouts:**





# Mounting cut-outs:



# Dimension drawings: