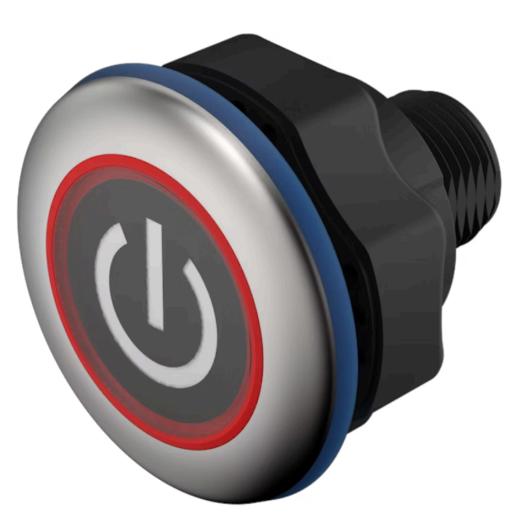

# 84-ACKS-B14-04BD Capacitive sensor switch with IO-Link Hygiene

# FRONT

| Front dimension:      | Ø 30 mm              |
|-----------------------|----------------------|
| Front form:           | Round                |
| Front bezel material: | Stainless steel 316L |

# **OPERATING-/INDICATION PART**

| Lens material:     | Plastic       |
|--------------------|---------------|
| Lens illumination: | Illuminated   |
| Lens shape:        | Flush         |
| Lens optics:       | transparent   |
| Symbol:            | Standby (B14) |

# Terminal:

Connector M12

| Switching system: | Capacitive                   |
|-------------------|------------------------------|
| Operating force:  | No actuating force necessary |
| Weight:           | 0.015 kg                     |