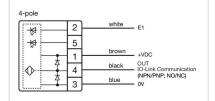

# OTHER

| Short Description: | Capacitive sensor switch with IO-Link Hygiene, Ø 22.5 mm, Ø 30 mm, Flush,<br>Illuminated, Plastic, transparent, Round, Stainless steel 316L, Connector M12,<br>IP69K, IK08, Standby (B14) |
|--------------------|-------------------------------------------------------------------------------------------------------------------------------------------------------------------------------------------|
| Housing colour:    | Black                                                                                                                                                                                     |
| Housing material:  | Plastic                                                                                                                                                                                   |
| Wiring diagrams:   | 5-pole 3-pole                                                                                                                                                                             |