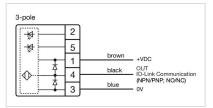

#### Terminal:

Connector M12

| Switching system: | Capacitive                   |
|-------------------|------------------------------|
| Operating force:  | No actuating force necessary |
| Weight:           | 0.015 kg                     |

#### OTHER

| Short Description: | Capacitive sensor switch with IO-Link Hygiene, Ø 22.5 mm, Ø 30 mm, Flush,<br>Illuminated, Plastic, transparent, Round, Stainless steel 316L, Connector M12,<br>IP69K, IK08, ON/OFF (B12) |  |
|--------------------|------------------------------------------------------------------------------------------------------------------------------------------------------------------------------------------|--|
| Housing colour:    | Black                                                                                                                                                                                    |  |
| Housing material:  | Plastic                                                                                                                                                                                  |  |
| Wiring diagrams:   | 5-pole 4-pole 4-pole                                                                                                                                                                     |  |