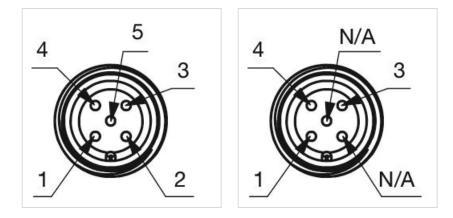

#### OTHER

| Short Description: | Capacitive sensor switch with IO-Link Hygiene, Ø 22.5 mm, Ø 30 mm, Flush,<br>Illuminated, Plastic, transparent, Round, Stainless steel 316L, Connector M12,<br>IP69K, IK08, ON/OFF (B12) |  |
|--------------------|------------------------------------------------------------------------------------------------------------------------------------------------------------------------------------------|--|
| Housing colour:    | Black                                                                                                                                                                                    |  |
| Housing material:  | Plastic                                                                                                                                                                                  |  |
| Wiring diagrams:   | 5-pole 4-pole 4-pole                                                                                                                                                                     |  |

#### **Component layouts:**