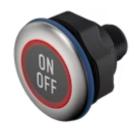

# 84-ACKS-B12-04BB Capacitive sensor switch with IO-Link Hygiene

#### FRONT

| Front dimension:      | Ø 30 mm              |
|-----------------------|----------------------|
| Front form:           | Round                |
| Front bezel material: | Stainless steel 316L |

#### **OPERATING-/INDICATION PART**

| Lens material:     | Plastic      |
|--------------------|--------------|
| Lens illumination: | Illuminated  |
| Lens shape:        | Flush        |
| Lens optics:       | transparent  |
| Symbol:            | ON/OFF (B12) |