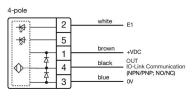

#### OTHER

| Short Description: | Capacitive sensor switch with IO-Link Hygiene, Ø 22.5 mm, Ø 30 mm, Flush,<br>Illuminated, Plastic, transparent, Round, Stainless steel 316L, Connector M12,<br>IP69K, IK08, ON/OFF (B12) |  |
|--------------------|------------------------------------------------------------------------------------------------------------------------------------------------------------------------------------------|--|
| Housing colour:    | Black                                                                                                                                                                                    |  |
| Housing material:  | Plastic                                                                                                                                                                                  |  |
| Wiring diagrams:   | 5-pole 4-pole 4-pole                                                                                                                                                                     |  |