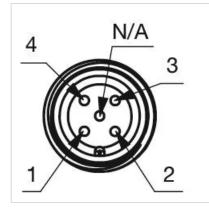

#### OTHER

| Short Description: | Capacitive sensor switch with IO-Link Hygiene, Ø 22.5 mm, Ø 30 mm, Flush,<br>Illuminated, Plastic, transparent, Round, Stainless steel 316L, Connector M12,<br>IP69K, IK08, ON/OFF (B12) |  |
|--------------------|------------------------------------------------------------------------------------------------------------------------------------------------------------------------------------------|--|
| Housing colour:    | Black                                                                                                                                                                                    |  |
| Housing material:  | Plastic                                                                                                                                                                                  |  |
| Wiring diagrams:   | 5-pole 4-pole 4-pole                                                                                                                                                                     |  |

#### **Component layouts:**