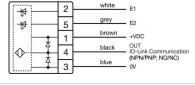

#### OTHER

| Short Description: | Capacitive sensor switch with IO-Link Hygiene, Ø 22.5 mm, Ø 30 mm, Flush,<br>Illuminated, Plastic, transparent, Round, Stainless steel 316L, Connector M12,<br>IP69K, IK08, ON/OFF (B12) |  |
|--------------------|------------------------------------------------------------------------------------------------------------------------------------------------------------------------------------------|--|
| Housing colour:    | Black                                                                                                                                                                                    |  |
| Housing material:  | Plastic                                                                                                                                                                                  |  |
| Wiring diagrams:   | 5-pole 4-pole 4-pole                                                                                                                                                                     |  |