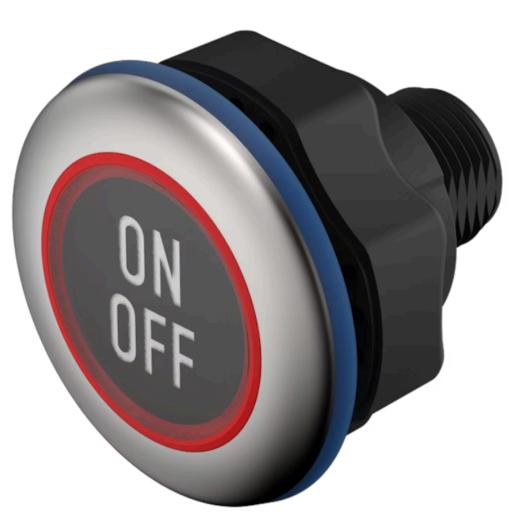

# 84-ACKS-B12-04BB Capacitive sensor switch with IO-Link Hygiene

#### FRONT

| Front dimension:      | Ø 30 mm              |
|-----------------------|----------------------|
| Front form:           | Round                |
| Front bezel material: | Stainless steel 316L |

#### **OPERATING-/INDICATION PART**

| Lens material:     | Plastic      |
|--------------------|--------------|
| Lens illumination: | Illuminated  |
| Lens shape:        | Flush        |
| Lens optics:       | transparent  |
| Symbol:            | ON/OFF (B12) |

#### OTHER

| Short Description: | Capacitive sensor switch with IO-Link Hygiene, Ø 22.5 mm, Ø 30 mm, Flush,<br>Illuminated, Plastic, transparent, Round, Stainless steel 316L, Connector M12,<br>IP69K, IK08, ON/OFF (B12) |  |
|--------------------|------------------------------------------------------------------------------------------------------------------------------------------------------------------------------------------|--|
| Housing colour:    | Black                                                                                                                                                                                    |  |
| Housing material:  | Plastic                                                                                                                                                                                  |  |
| Wiring diagrams:   | 5-pole 4-pole 4-pole                                                                                                                                                                     |  |