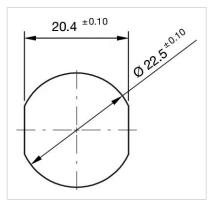

#### MOUNTING

| Design:           | Flush          |
|-------------------|----------------|
| Mounting cut-out: | Ø 22.5 mm      |
| Mounting type:    | Panel mounting |

### Mounting cut-outs:

#### Dimension drawings: