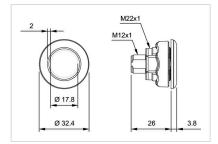

#### FRONT

| Front dimension:      | Ø 30 mm              |
|-----------------------|----------------------|
| Front form:           | Round                |
| Front bezel material: | Stainless steel 316L |

#### MOUNTING

| Design:           | Flush          |
|-------------------|----------------|
| Mounting cut-out: | Ø 22.5 mm      |
| Mounting type:    | Panel mounting |

#### Terminal:

Connector M12

| Switching system: | Capacitive                   |
|-------------------|------------------------------|
| Operating force:  | No actuating force necessary |
| Weight:           | 0.015 kg                     |

#### Dimension drawings: