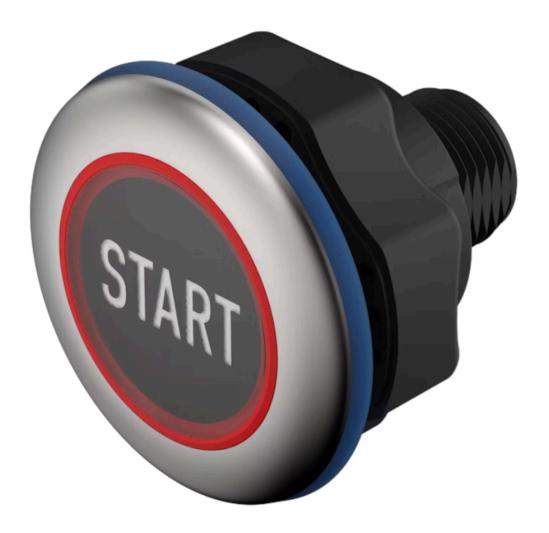

# 84-ACKS-B10-04B9 Capacitive sensor switch with IO-Link Hygiene

Front dimension: Ø 30 mm

Front form: Round

Front bezel material: Stainless steel 316L

### **OPERATING-/INDICATION PART**

Lens material: Plastic

Lens illumination: Illuminated

Lens shape: Flush

**Lens optics:** transparent

Symbol: START (B10)

#### **MECHANICAL CHARACTERISTICS**

**Terminal:** Connector M12

Switching system: Capacitive

**Operating force:**No actuating force necessary

**Weight:** 0.015 kg