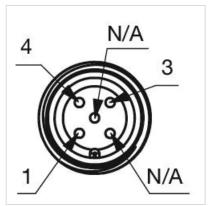

al:** Connector M12

Switching system: Capacitive

**Operating force:**No actuating force necessary

**Weight:** 0.015 kg

#### **AMBIENT CONDITION**

IP front protection: IP69K

IK front protection: IK08

Operating temperature:  $-30 \, ^{\circ}\text{C} \dots + 65 \, ^{\circ}\text{C}$ 

Climate resistance: Relative humidity, max. 95%, non-condensing

#### **CERTIFICATE**

**Approbations:** CSA, EHEDG

Conformities: CE, UKCA

**REACH:** REACH compliant

RoHS: RoHS compliant

### **OTHER**

Short Description: Capacitive sensor switch with IO-Link Hygiene, Ø 22.5 mm, Ø 30 mm, Flush,

Illuminated, Plastic, transparent, Round, Stainless steel 316L, Connector M12,

IP69K, IK08, START (B10)

Housing colour: Black

Housing material: Plastic

Wiring diagrams:







#### **Component layouts:**







# Mounting cut-outs:



## Dimension drawings: