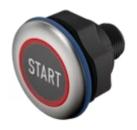

# 84-ACKS-B10-04B9 Capacitive sensor switch with IO-Link Hygiene

Front dimension: Ø 30 mm

Front form: Round

Front bezel material: Stainless steel 316L

### **OPERATING-/INDICATION PART**

Lens material: Plastic

Lens illumination: Illuminated

Lens shape: Flush

**Lens optics:** transparent

Symbol: START (B10)