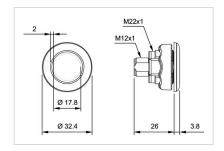

*Operating force:**No actuating force necessary

**Weight:** 0.015 kg

#### **AMBIENT CONDITION**

IP front protection: IP69K

IK front protection: IK08

Operating temperature:  $-30 \, ^{\circ}\text{C} \dots + 65 \, ^{\circ}\text{C}$ 

Climate resistance: Relative humidity, max. 95%, non-condensing

#### **CERTIFICATE**

**Approbations:** CSA, EHEDG

Conformities: CE, UKCA

**REACH:** REACH compliant

RoHS: RoHS compliant

### **OTHER**

Short Description: Capacitive sensor switch with IO-Link Hygiene, Ø 22.5 mm, Ø 30 mm, Flush,

Illuminated, Plastic, transparent, Round, Stainless steel 316L, Connector M12,

IP69K, IK08, START (B10)

Housing colour: Black

Housing material: Plastic

Wiring diagrams:







#### **Component layouts:**







# Mounting cut-outs:



## Dimension drawings: