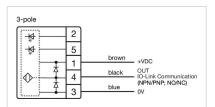

HANICAL CHARACTERISTICS**

**Terminal:** Connector M12

Switching system: Capacitive

**Operating force:**No actuating force necessary

**Weight:** 0.015 kg

#### **AMBIENT CONDITION**

IP front protection: IP69K

IK front protection: IK08

Operating temperature:  $-30 \, ^{\circ}\text{C} \dots + 65 \, ^{\circ}\text{C}$ 

Climate resistance: Relative humidity, max. 95%, non-condensing

#### **CERTIFICATE**

**Approbations:** CSA, EHEDG

Conformities: CE, UKCA

**REACH:** REACH compliant

RoHS: RoHS compliant

### **OTHER**

Short Description: Capacitive sensor switch with IO-Link Hygiene, Ø 22.5 mm, Ø 30 mm, Flush,

Illuminated, Plastic, transparent, Round, Stainless steel 316L, Connector M12,

IP69K, IK08, START (B10)

Housing colour: Black

Housing material: Plastic

Wiring diagrams:







#### **Component layouts:**







# Mounting cut-outs:



## Dimension drawings: