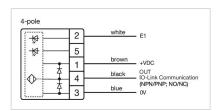

ECHANICAL CHARACTERISTICS**

**Terminal:** Connector M12

Switching system: Capacitive

**Operating force:**No actuating force necessary

**Weight:** 0.015 kg

#### **AMBIENT CONDITION**

IP front protection: IP69K

IK front protection: IK08

Operating temperature:  $-30 \, ^{\circ}\text{C} \dots + 65 \, ^{\circ}\text{C}$ 

Climate resistance: Relative humidity, max. 95%, non-condensing

#### **CERTIFICATE**

**Approbations:** CSA, EHEDG

Conformities: CE, UKCA

**REACH:** REACH compliant

RoHS: RoHS compliant

### **OTHER**

Short Description: Capacitive sensor switch with IO-Link Hygiene, Ø 22.5 mm, Ø 30 mm, Flush,

Illuminated, Plastic, transparent, Round, Stainless steel 316L, Connector M12,

IP69K, IK08, START (B10)

Housing colour: Black

Housing material: Plastic

Wiring diagrams:







#### **Component layouts:**







# Mounting cut-outs:



## Dimension drawings: