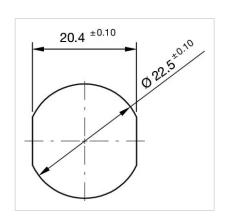

hing system: Capacitive

**Operating force:**No actuating force necessary

**Weight:** 0.015 kg

#### **AMBIENT CONDITION**

IP front protection: IP69K

IK front protection: IK08

Operating temperature:  $-30 \, ^{\circ}\text{C} \dots + 65 \, ^{\circ}\text{C}$ 

Climate resistance: Relative humidity, max. 95%, non-condensing

#### **CERTIFICATE**

**Approbations:** CSA, EHEDG

Conformities: CE, UKCA

**REACH:** REACH compliant

RoHS: RoHS compliant

### **OTHER**

Short Description: Capacitive sensor switch with IO-Link Hygiene, Ø 22.5 mm, Ø 30 mm, Flush,

Illuminated, Plastic, transparent, Round, Stainless steel 316L, Connector M12,

IP69K, IK08, START (B10)

Housing colour: Black

Housing material: Plastic

Wiring diagrams:







#### **Component layouts:**







# Mounting cut-outs:



## Dimension drawings: