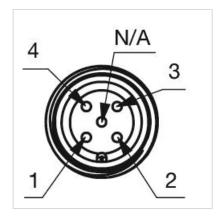

inal:** Connector M12

Switching system: Capacitive

**Operating force:**No actuating force necessary

**Weight:** 0.015 kg

#### **AMBIENT CONDITION**

IP front protection: IP69K

IK front protection: IK08

Operating temperature:  $-30 \, ^{\circ}\text{C} \dots + 65 \, ^{\circ}\text{C}$ 

Climate resistance: Relative humidity, max. 95%, non-condensing

#### **CERTIFICATE**

**Approbations:** CSA, EHEDG

Conformities: CE, UKCA

**REACH:** REACH compliant

RoHS: RoHS compliant

### **OTHER**

Short Description: Capacitive sensor switch with IO-Link Hygiene, Ø 22.5 mm, Ø 30 mm, Flush,

Illuminated, Plastic, transparent, Round, Stainless steel 316L, Connector M12,

IP69K, IK08, START (B10)

Housing colour: Black

Housing material: Plastic

Wiring diagrams:







#### **Component layouts:**







# Mounting cut-outs:



## Dimension drawings: