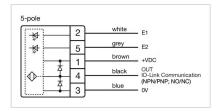

NICAL CHARACTERISTICS**

**Terminal:** Connector M12

Switching system: Capacitive

**Operating force:**No actuating force necessary

**Weight:** 0.015 kg

#### **AMBIENT CONDITION**

IP front protection: IP69K

IK front protection: IK08

Operating temperature:  $-30 \, ^{\circ}\text{C} \dots + 65 \, ^{\circ}\text{C}$ 

Climate resistance: Relative humidity, max. 95%, non-condensing

#### **CERTIFICATE**

**Approbations:** CSA, EHEDG

Conformities: CE, UKCA

**REACH:** REACH compliant

RoHS: RoHS compliant

### **OTHER**

Short Description: Capacitive sensor switch with IO-Link Hygiene, Ø 22.5 mm, Ø 30 mm, Flush,

Illuminated, Plastic, transparent, Round, Stainless steel 316L, Connector M12,

IP69K, IK08, START (B10)

Housing colour: Black

Housing material: Plastic

Wiring diagrams:







#### **Component layouts:**







# Mounting cut-outs:



## Dimension drawings: