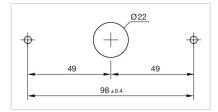

| RoHS compliant                                  |
|                            |                                                 |
| OTHER                      |                                                 |
| Short Description:         | Housing wall mounting                           |
| Dimension:                 | 110 mm x 36 mm                                  |
| Material:                  | Plastic                                         |
| Product attributes:        | Housing wall mounting                           |
| Hints:                     | Screws are not contained in the scope of supply |
| Colour RAL:                | 7016 RAL                                        |
| Mounting cut-outs:         |                                                 |



## **Dimension drawings:**