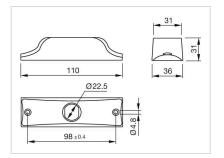

iant                                  |
|                            |                                                 |
| OTHER                      |                                                 |
| Short Description:         | Housing wall mounting                           |
| Dimension:                 | 110 mm x 36 mm                                  |
| Material:                  | Plastic                                         |
| Product attributes:        | Housing wall mounting                           |
| Hints:                     | Screws are not contained in the scope of supply |
| Colour RAL:                | 7016 RAL                                        |
| Mounting cut-outs:         |                                                 |



## **Dimension drawings:**