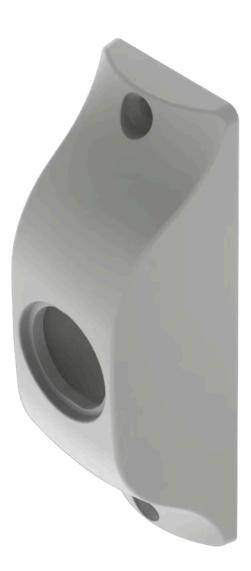

## Housing wall mounting

84-9800.8

https://digikey.eao.com/p/84-9800.8

## 84-9800.8 Housing wall mounting

| FRONT                      |                                                 |
|----------------------------|-------------------------------------------------|
| Colour:                    | Grey                                            |
|                            |                                                 |
| MOUNTING                   |                                                 |
| Mounting cut-out:          | Ø 22.5 mm                                       |
| Mounting type:             | wall mounting                                   |
|                            |                                                 |
| MECHANICAL CHARACTERISTICS |                                                 |
| Weight:                    | 0.024 kg                                        |
|                            |                                                 |
| CERTIFICATE                |                                                 |
| REACH:                     | REACH compliant                                 |
| RoHS:                      | RoHS compliant                                  |
|                            |                                                 |
| OTHER                      |                                                 |
| Short Description:         | Housing wall mounting                           |
| Dimension:                 | 110 mm x 36 mm                                  |
| Material:                  | Plastic                                         |
| Product attributes:        | Housing wall mounting                           |
| Hints:                     | Screws are not contained in the scope of supply |
| Colour RAL:                | 7016 RAL                                        |
| Mounting cut-outs:         |                                                 |