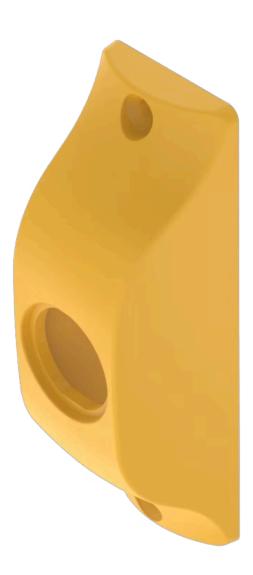

## 84-9800.4 Housing wall mounting

| FRONT                      |                                                 |
|----------------------------|-------------------------------------------------|
| Colour:                    | Yellow                                          |
|                            |                                                 |
| MOUNTING                   |                                                 |
| Mounting cut-out:          | Ø 22.5 mm                                       |
| Mounting type:             | wall mounting                                   |
|                            |                                                 |
| MECHANICAL CHARACTERISTICS |                                                 |
| Weight:                    | 0.024 kg                                        |
|                            |                                                 |
| CERTIFICATE                |                                                 |
| REACH:                     | REACH compliant                                 |
| RoHS:                      | RoHS compliant                                  |
|                            |                                                 |
| OTHER                      |                                                 |
| Short Description:         | Housing wall mounting                           |
| Dimension:                 | 110 mm x 36 mm                                  |
| Material:                  | Plastic                                         |
| Product attributes:        | Housing wall mounting                           |
| Hints:                     | Screws are not contained in the scope of supply |
| Colour RAL:                | 1023 RAL                                        |
| Mounting cut-outs:         |                                                 |
|                            |                                                 |