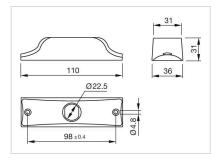

## **Dimension drawings:**

## 84-9800.4 Housing wall mounting

| FRONT                      |                                                 |
|----------------------------|-------------------------------------------------|
| Colour:                    | Yellow                                          |
|                            |                                                 |
| MOUNTING                   |                                                 |
| Mounting cut-out:          | Ø 22.5 mm                                       |
| Mounting type:             | wall mounting                                   |
|                            |                                                 |
| MECHANICAL CHARACTERISTICS |                                                 |
| Weight:                    | 0.024 kg                                        |
|                            |                                                 |
| CERTIFICATE                |                                                 |
| REACH:                     | REACH compliant                                 |
| RoHS:                      | RoHS compliant                                  |
|                            |                                                 |
| OTHER                      |                                                 |
| Short Description:         | Housing wall mounting                           |
| Dimension:                 | 110 mm x 36 mm                                  |
| Material:                  | Plastic                                         |
| Product attributes:        | Housing wall mounting                           |
| Hints:                     | Screws are not contained in the scope of supply |
| Colour RAL:                | 1023 RAL                                        |
| Mounting cut-outs:         |                                                 |
|                            |                                                 |