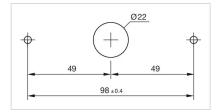

## **Dimension drawings:**

## 84-9800.4 Housing wall mounting

| FRONT                      |                                                 |
|----------------------------|-------------------------------------------------|
| Colour:                    | Yellow                                          |
|                            |                                                 |
| MOUNTING                   |                                                 |
| Mounting cut-out:          | Ø 22.5 mm                                       |
| Mounting type:             | wall mounting                                   |
|                            |                                                 |
| MECHANICAL CHARACTERISTICS |                                                 |
| Weight:                    | 0.024 kg                                        |
|                            |                                                 |
| CERTIFICATE                |                                                 |
| REACH:                     | REACH compliant                                 |
| RoHS:                      | RoHS compliant                                  |
|                            |                                                 |
| OTHER                      |                                                 |
| Short Description:         | Housing wall mounting                           |
| Dimension:                 | 110 mm x 36 mm                                  |
| Material:                  | Plastic                                         |
| Product attributes:        | Housing wall mounting                           |
| Hints:                     | Screws are not contained in the scope of supply |
| Colour RAL:                | 1023 RAL                                        |
| Mounting cut-outs:         |                                                 |
|                            |                                                 |