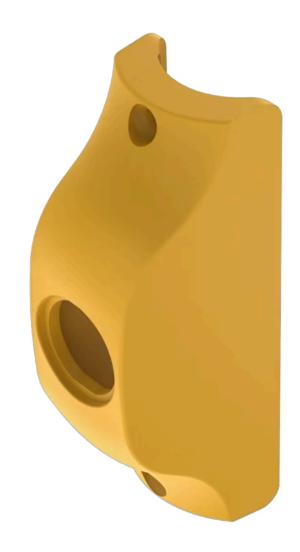

## 84-9600.4 Housing pole mounting $\varnothing$ 38 mm

| FRONT                      |                                                                                                                                                   |
|----------------------------|---------------------------------------------------------------------------------------------------------------------------------------------------|
| Colour:                    | Yellow                                                                                                                                            |
|                            |                                                                                                                                                   |
| MOUNTING                   |                                                                                                                                                   |
| Mounting cut-out:          | Ø 22.5 mm                                                                                                                                         |
| Mounting type:             | pole mounting Ø38mm                                                                                                                               |
|                            |                                                                                                                                                   |
| MECHANICAL CHARACTERISTICS |                                                                                                                                                   |
| Weight:                    | 0.03 kg                                                                                                                                           |
|                            |                                                                                                                                                   |
| CERTIFICATE                |                                                                                                                                                   |
| REACH:                     | REACH compliant                                                                                                                                   |
| RoHS:                      | RoHS compliant                                                                                                                                    |
|                            |                                                                                                                                                   |
| OTHER                      |                                                                                                                                                   |
| Short Description:         | Housing pole mounting Ø 38 mm                                                                                                                     |
| Dimension:                 | Ø 38 mm x 110.5 mm x 38 mm                                                                                                                        |
| Material:                  | Plastic                                                                                                                                           |
| Product attributes:        | Housing pole mounting ∅ 38 mm                                                                                                                     |
| Hints:                     | Screws are not contained in the scope of supply Please note: The cut-out of the pole must read min. 22 mm and needs to be aligned with the switch |
| Colour RAL:                | 1023 RAL                                                                                                                                          |