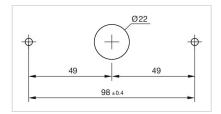

## Housing pole mounting Ø 38 mm

84-9600.4

Distribution by DigiKey

Mounting cut-outs:

## Dimension drawings: