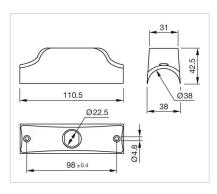

## Dimension drawings:

## 84-9600.4 Housing pole mounting $\varnothing$ 38 mm

| FRONT                      |                                                                                                                                                   |
|----------------------------|---------------------------------------------------------------------------------------------------------------------------------------------------|
| Colour:                    | Yellow                                                                                                                                            |
|                            |                                                                                                                                                   |
| MOUNTING                   |                                                                                                                                                   |
| Mounting cut-out:          | Ø 22.5 mm                                                                                                                                         |
| Mounting type:             | pole mounting Ø38mm                                                                                                                               |
|                            |                                                                                                                                                   |
| MECHANICAL CHARACTERISTICS |                                                                                                                                                   |
| Weight:                    | 0.03 kg                                                                                                                                           |
|                            |                                                                                                                                                   |
| CERTIFICATE                |                                                                                                                                                   |
| REACH:                     | REACH compliant                                                                                                                                   |
| RoHS:                      | RoHS compliant                                                                                                                                    |
|                            |                                                                                                                                                   |
| OTHER                      |                                                                                                                                                   |
| Short Description:         | Housing pole mounting Ø 38 mm                                                                                                                     |
| Dimension:                 | Ø 38 mm x 110.5 mm x 38 mm                                                                                                                        |
| Material:                  | Plastic                                                                                                                                           |
| Product attributes:        | Housing pole mounting ∅ 38 mm                                                                                                                     |
| Hints:                     | Screws are not contained in the scope of supply Please note: The cut-out of the pole must read min. 22 mm and needs to be aligned with the switch |
| Colour RAL:                | 1023 RAL                                                                                                                                          |