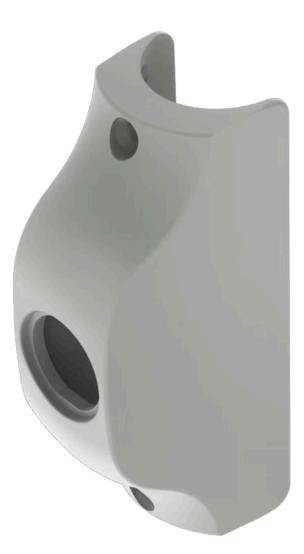

## Housing pole mounting

84-9500.8

https://digikey.eao.com/p/84-9500.8

## 84-9500.8 Housing pole mounting

| FRONT                      |                                                                                                                                                   |
|----------------------------|---------------------------------------------------------------------------------------------------------------------------------------------------|
| Colour:                    | Grey                                                                                                                                              |
|                            |                                                                                                                                                   |
| MOUNTING                   |                                                                                                                                                   |
| Mounting cut-out:          | Ø 22.5 mm                                                                                                                                         |
| Mounting type:             | pole mounting Ø35mm                                                                                                                               |
|                            |                                                                                                                                                   |
| MECHANICAL CHARACTERISTICS |                                                                                                                                                   |
| Weight:                    | 0.035 kg                                                                                                                                          |
|                            |                                                                                                                                                   |
| CERTIFICATE                |                                                                                                                                                   |
| REACH:                     | REACH compliant                                                                                                                                   |
| RoHS:                      | RoHS compliant                                                                                                                                    |
|                            |                                                                                                                                                   |
| OTHER                      |                                                                                                                                                   |
| Short Description:         | Housing pole mounting                                                                                                                             |
| Dimension:                 | Ø 35 mm x 111 mm x 38.7 mm                                                                                                                        |
| Material:                  | Plastic                                                                                                                                           |
| Product attributes:        | Housing pole mounting Ø 35 mm                                                                                                                     |
| Hints:                     | Screws are not contained in the scope of supply,Please note: The cut-out of the pole must read min. 22 mm and needs to be aligned with the switch |
| Colour RAL:                | 7016 RAL                                                                                                                                          |
| Mounting cut-outs:         |                                                                                                                                                   |