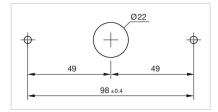

## 84-9500.8 Housing pole mounting

| FRONT                      |                                                                                                                                                   |
|----------------------------|---------------------------------------------------------------------------------------------------------------------------------------------------|
| Colour:                    | Grey                                                                                                                                              |
|                            |                                                                                                                                                   |
| MOUNTING                   |                                                                                                                                                   |
| Mounting cut-out:          | Ø 22.5 mm                                                                                                                                         |
| Mounting type:             | pole mounting Ø35mm                                                                                                                               |
|                            |                                                                                                                                                   |
| MECHANICAL CHARACTERISTICS |                                                                                                                                                   |
| Weight:                    | 0.035 kg                                                                                                                                          |
|                            |                                                                                                                                                   |
| CERTIFICATE                |                                                                                                                                                   |
| REACH:                     | REACH compliant                                                                                                                                   |
| RoHS:                      | RoHS compliant                                                                                                                                    |
|                            |                                                                                                                                                   |
| OTHER                      |                                                                                                                                                   |
| Short Description:         | Housing pole mounting                                                                                                                             |
| Dimension:                 | Ø 35 mm x 111 mm x 38.7 mm                                                                                                                        |
| Material:                  | Plastic                                                                                                                                           |
| Product attributes:        | Housing pole mounting Ø 35 mm                                                                                                                     |
| Hints:                     | Screws are not contained in the scope of supply,Please note: The cut-out of the pole must read min. 22 mm and needs to be aligned with the switch |
| Colour RAL:                | 7016 RAL                                                                                                                                          |
| Mounting cut-outs:         |                                                                                                                                                   |

## **Dimension drawings:**