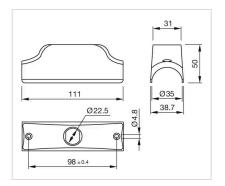

## 84-9500.8 Housing pole mounting

| FRONT                      |                                                                                                                                                   |
|----------------------------|---------------------------------------------------------------------------------------------------------------------------------------------------|
| Colour:                    | Grey                                                                                                                                              |
|                            |                                                                                                                                                   |
| MOUNTING                   |                                                                                                                                                   |
| Mounting cut-out:          | Ø 22.5 mm                                                                                                                                         |
| Mounting type:             | pole mounting Ø35mm                                                                                                                               |
|                            |                                                                                                                                                   |
| MECHANICAL CHARACTERISTICS |                                                                                                                                                   |
| Weight:                    | 0.035 kg                                                                                                                                          |
|                            |                                                                                                                                                   |
| CERTIFICATE                |                                                                                                                                                   |
| REACH:                     | REACH compliant                                                                                                                                   |
| RoHS:                      | RoHS compliant                                                                                                                                    |
|                            |                                                                                                                                                   |
| OTHER                      |                                                                                                                                                   |
| Short Description:         | Housing pole mounting                                                                                                                             |
| Dimension:                 | Ø 35 mm x 111 mm x 38.7 mm                                                                                                                        |
| Material:                  | Plastic                                                                                                                                           |
| Product attributes:        | Housing pole mounting Ø 35 mm                                                                                                                     |
| Hints:                     | Screws are not contained in the scope of supply,Please note: The cut-out of the pole must read min. 22 mm and needs to be aligned with the switch |
| Colour RAL:                | 7016 RAL                                                                                                                                          |
| Mounting cut-outs:         |                                                                                                                                                   |

## **Dimension drawings:**