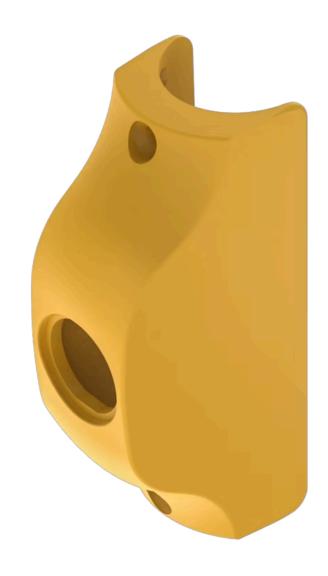

## Housing pole mounting Ø 35 mm

Distribution by DigiKey

84-9500.4

Mounting cut-outs:

## 84-9500.4 Housing pole mounting Ø 35 mm

| FRONT                      |                                                                                                                                                   |
|----------------------------|---------------------------------------------------------------------------------------------------------------------------------------------------|
| Colour:                    | Yellow                                                                                                                                            |
|                            |                                                                                                                                                   |
| MOUNTING                   |                                                                                                                                                   |
| Mounting cut-out:          | Ø 22.5 mm                                                                                                                                         |
| Mounting type:             | pole mounting Ø35mm                                                                                                                               |
|                            |                                                                                                                                                   |
| MECHANICAL CHARACTERISTICS |                                                                                                                                                   |
| Weight:                    | 0.035 kg                                                                                                                                          |
|                            |                                                                                                                                                   |
| CERTIFICATE                |                                                                                                                                                   |
| REACH:                     | REACH compliant                                                                                                                                   |
| RoHS:                      | RoHS compliant                                                                                                                                    |
|                            |                                                                                                                                                   |
| OTHER                      |                                                                                                                                                   |
| Short Description:         | Housing pole mounting Ø 35 mm                                                                                                                     |
| Dimension:                 | Ø 35 mm x 111 mm x 38.7 mm                                                                                                                        |
| Material:                  | Plastic                                                                                                                                           |
| Product attributes:        | Housing pole mounting Ø 35 mm                                                                                                                     |
| Hints:                     | Screws are not contained in the scope of supply Please note: The cut-out of the pole must read min. 22 mm and needs to be aligned with the switch |
| Colour RAL:                | 1023 RAL                                                                                                                                          |