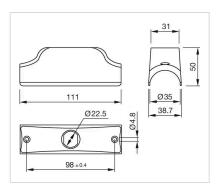

## 84-9500.4 Housing pole mounting Ø 35 mm

| FRONT                      |                                                                                                                                                   |
|----------------------------|---------------------------------------------------------------------------------------------------------------------------------------------------|
| Colour:                    | Yellow                                                                                                                                            |
|                            |                                                                                                                                                   |
| MOUNTING                   |                                                                                                                                                   |
| Mounting cut-out:          | Ø 22.5 mm                                                                                                                                         |
| Mounting type:             | pole mounting Ø35mm                                                                                                                               |
|                            |                                                                                                                                                   |
| MECHANICAL CHARACTERISTICS |                                                                                                                                                   |
| Weight:                    | 0.035 kg                                                                                                                                          |
|                            |                                                                                                                                                   |
| CERTIFICATE                |                                                                                                                                                   |
| REACH:                     | REACH compliant                                                                                                                                   |
| RoHS:                      | RoHS compliant                                                                                                                                    |
|                            |                                                                                                                                                   |
| OTHER                      |                                                                                                                                                   |
| Short Description:         | Housing pole mounting Ø 35 mm                                                                                                                     |
| Dimension:                 | Ø 35 mm x 111 mm x 38.7 mm                                                                                                                        |
| Material:                  | Plastic                                                                                                                                           |
| Product attributes:        | Housing pole mounting Ø 35 mm                                                                                                                     |
| Hints:                     | Screws are not contained in the scope of supply Please note: The cut-out of the pole must read min. 22 mm and needs to be aligned with the switch |
| Colour RAL:                | 1023 RAL                                                                                                                                          |

## Dimension drawings: