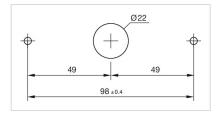

## Housing pole mounting Ø 35 mm

Distribution by DigiKey

84-9500.4

Mounting cut-outs:

## Dimension drawings: