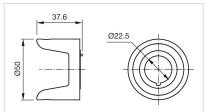

**Short Description:** E-stop protective shroud, Ø 50 mm, Plastic, Yellow

Titel Accessory: E-stop protective shroud

**Dimension:** Ø 50 mm

Material: Plastic

**Hints:** Front panel thickness 1 ... 3 mm, With anti-twist device, When using a protective

13850. There are no restrictions when combined with stop switches.

Colour RAL: 1003 RAL

Dimension drawings:

for Part No. 84-906