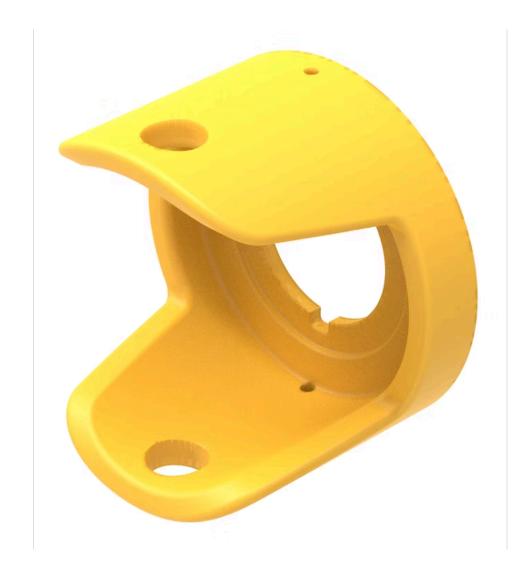

## 84-906 E-stop protective shroud

FRONT

Colour: Yellow

**MECHANICAL CHARACTERISTICS** 

**Weight:** 0.018 kg

**AMBIENT CONDITION** 

IP front protection: IP65

**OTHER** 

**Short Description:** E-stop protective shroud, Ø 50 mm, Plastic, Yellow

Titel Accessory: E-stop protective shroud

**Dimension:** Ø 50 mm

Material: Plastic

**Hints:** Front panel thickness 1 ... 3 mm, With anti-twist device, When using a protective