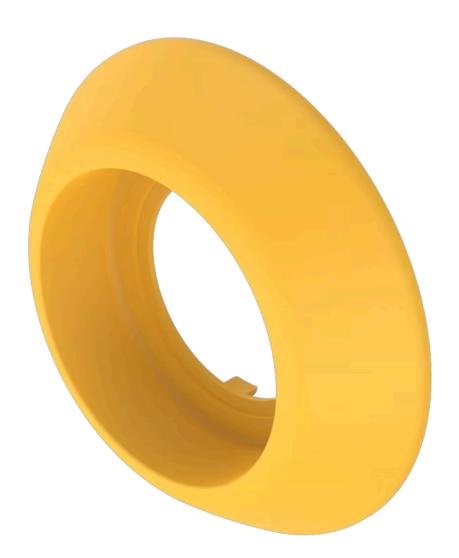

## 84-902A E-stop protective shroud

| FRONT                      |                                                                                                                                                                                                                                                                                                                                                                                                                                                                           |
|----------------------------|---------------------------------------------------------------------------------------------------------------------------------------------------------------------------------------------------------------------------------------------------------------------------------------------------------------------------------------------------------------------------------------------------------------------------------------------------------------------------|
| Colour:                    | Yellow                                                                                                                                                                                                                                                                                                                                                                                                                                                                    |
|                            |                                                                                                                                                                                                                                                                                                                                                                                                                                                                           |
| MECHANICAL CHARACTERISTICS |                                                                                                                                                                                                                                                                                                                                                                                                                                                                           |
| Weight:                    | 0.006 kg                                                                                                                                                                                                                                                                                                                                                                                                                                                                  |
|                            |                                                                                                                                                                                                                                                                                                                                                                                                                                                                           |
| AMBIENT CONDITION          |                                                                                                                                                                                                                                                                                                                                                                                                                                                                           |
| IP front protection:       | IP65                                                                                                                                                                                                                                                                                                                                                                                                                                                                      |
|                            |                                                                                                                                                                                                                                                                                                                                                                                                                                                                           |
| OTHER                      |                                                                                                                                                                                                                                                                                                                                                                                                                                                                           |
| Short Description:         | E-stop protective shroud, Ø 50 mm, Plastic, NOT - AUS, Yellow                                                                                                                                                                                                                                                                                                                                                                                                             |
| Titel Accessory:           | E-stop protective shroud                                                                                                                                                                                                                                                                                                                                                                                                                                                  |
| Dimension:                 | Ø 50 mm                                                                                                                                                                                                                                                                                                                                                                                                                                                                   |
| Material:                  | Plastic                                                                                                                                                                                                                                                                                                                                                                                                                                                                   |
| Marking:                   | NOT - AUS                                                                                                                                                                                                                                                                                                                                                                                                                                                                 |
| Hints:                     | Front panel thickness 1 3 mm, With anti-twist device, When using a protective shroud the e-stop or stop-switch has to be turned by 180° to be mounted. See dimensional drawing, The protection shroud Part No. 84-909 is not suitable for a proper use of emergency-stop. It can obstruct a spontaneous operation of the emergency-stop switch, This shroud Part No. 84-906 is not compliant to EN ISO 13850. There are no restrictions when combined with stop switches. |
| Dimension drawinger        |                                                                                                                                                                                                                                                                                                                                                                                                                                                                           |