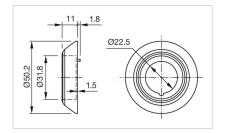

## 84-902A E-stop protective shroud

| FRONT                      |                                                                                                                                                                                                                                                                                                                                                                                                                                                                           |
|----------------------------|---------------------------------------------------------------------------------------------------------------------------------------------------------------------------------------------------------------------------------------------------------------------------------------------------------------------------------------------------------------------------------------------------------------------------------------------------------------------------|
| Colour:                    | Yellow                                                                                                                                                                                                                                                                                                                                                                                                                                                                    |
|                            |                                                                                                                                                                                                                                                                                                                                                                                                                                                                           |
| MECHANICAL CHARACTERISTICS |                                                                                                                                                                                                                                                                                                                                                                                                                                                                           |
| Weight:                    | 0.006 kg                                                                                                                                                                                                                                                                                                                                                                                                                                                                  |
|                            |                                                                                                                                                                                                                                                                                                                                                                                                                                                                           |
| AMBIENT CONDITION          |                                                                                                                                                                                                                                                                                                                                                                                                                                                                           |
| IP front protection:       | IP65                                                                                                                                                                                                                                                                                                                                                                                                                                                                      |
|                            |                                                                                                                                                                                                                                                                                                                                                                                                                                                                           |
| OTHER                      |                                                                                                                                                                                                                                                                                                                                                                                                                                                                           |
| Short Description:         | E-stop protective shroud, Ø 50 mm, Plastic, NOT - AUS, Yellow                                                                                                                                                                                                                                                                                                                                                                                                             |
| Titel Accessory:           | E-stop protective shroud                                                                                                                                                                                                                                                                                                                                                                                                                                                  |
| Dimension:                 | Ø 50 mm                                                                                                                                                                                                                                                                                                                                                                                                                                                                   |
| Material:                  | Plastic                                                                                                                                                                                                                                                                                                                                                                                                                                                                   |
| Marking:                   | NOT - AUS                                                                                                                                                                                                                                                                                                                                                                                                                                                                 |
| Hints:                     | Front panel thickness 1 3 mm, With anti-twist device, When using a protective shroud the e-stop or stop-switch has to be turned by 180° to be mounted. See dimensional drawing, The protection shroud Part No. 84-909 is not suitable for a proper use of emergency-stop. It can obstruct a spontaneous operation of the emergency-stop switch, This shroud Part No. 84-906 is not compliant to EN ISO 13850. There are no restrictions when combined with stop switches. |
| Dimension drawinger        |                                                                                                                                                                                                                                                                                                                                                                                                                                                                           |

**Dimension drawings:** 

for Part No. 84-902, 84-902A 84-902B, 84-904C