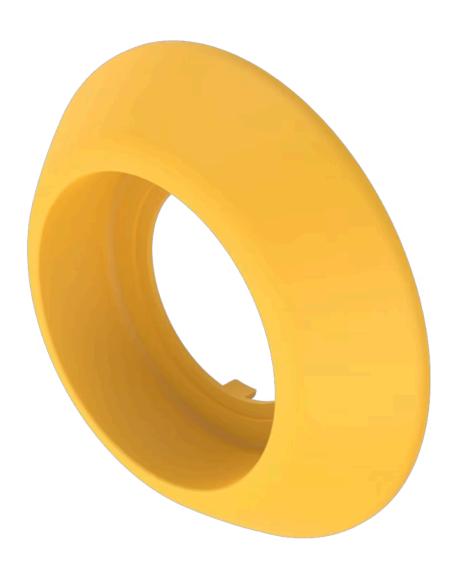

## 84-902 E-stop protective shroud

| FRONT                      |                                                                                                                                                                                                                                                                                                                                                                                                    |
|----------------------------|----------------------------------------------------------------------------------------------------------------------------------------------------------------------------------------------------------------------------------------------------------------------------------------------------------------------------------------------------------------------------------------------------|
| Colour:                    | Yellow                                                                                                                                                                                                                                                                                                                                                                                             |
|                            |                                                                                                                                                                                                                                                                                                                                                                                                    |
| MECHANICAL CHARACTERISTICS |                                                                                                                                                                                                                                                                                                                                                                                                    |
| Weight:                    | 0.006 kg                                                                                                                                                                                                                                                                                                                                                                                           |
|                            |                                                                                                                                                                                                                                                                                                                                                                                                    |
| AMBIENT CONDITION          |                                                                                                                                                                                                                                                                                                                                                                                                    |
| IP front protection:       | IP65                                                                                                                                                                                                                                                                                                                                                                                               |
|                            |                                                                                                                                                                                                                                                                                                                                                                                                    |
| OTHER                      |                                                                                                                                                                                                                                                                                                                                                                                                    |
| Short Description:         | E-stop protective shroud, Ø 50 mm, Plastic, Yellow                                                                                                                                                                                                                                                                                                                                                 |
| Titel Accessory:           | E-stop protective shroud                                                                                                                                                                                                                                                                                                                                                                           |
| Dimension:                 | Ø 50 mm                                                                                                                                                                                                                                                                                                                                                                                            |
| Material:                  | Plastic                                                                                                                                                                                                                                                                                                                                                                                            |
| Hints:                     | Front panel thickness 1 3 mm,With anti-twist device,When using a protective shroud the e-stop or stop-switch has to be turned by 180° to be mounted. See dimensional drawing,The protection shroud Part No. 84-909 is not suitable for a proper use of emergency-stop. It can obstruct a spontaneous operation of the emergency-stop switch,This shroud Part No. 84-906 is not compliant to EN ISO |