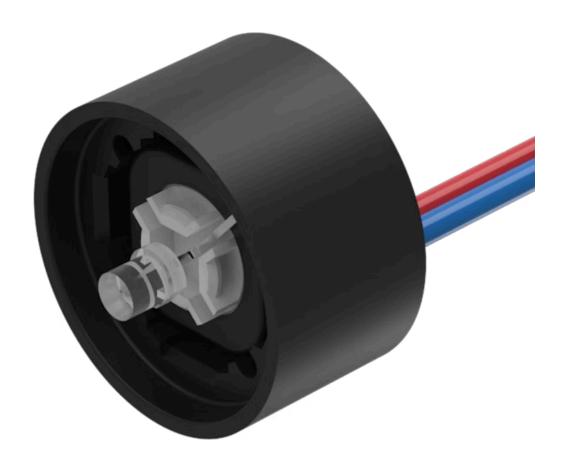

## Illumination element

84-8005.8640

Distribution by DigiKey

## 84-8005.8640 Illumination element

| OPERATING-/INDICATION PART |                                                                                              |
|----------------------------|----------------------------------------------------------------------------------------------|
| Illumination colour:       | Red / Green                                                                                  |
|                            |                                                                                              |
| ELECTRICAL CHARACTERISTICS |                                                                                              |
| Operating voltage:         | 24 V AC/DC ±10 %                                                                             |
|                            |                                                                                              |
| MECHANICAL CHARATERISTIC   |                                                                                              |
| Terminal:                  | Flat ribbon cable                                                                            |
| Weight:                    | 0.011 kg                                                                                     |
| weight.                    | U.UTT Kg                                                                                     |
|                            |                                                                                              |
| AMBIENT CONDITION          |                                                                                              |
| IP Protection:             | IP67                                                                                         |
|                            |                                                                                              |
| CERTIFICATE                |                                                                                              |
| REACH:                     | REACH compliant                                                                              |
| RoHS:                      | RoHS compliant                                                                               |
|                            |                                                                                              |
| OTHER                      |                                                                                              |
|                            | Illumination element Red / Croon Ri colour LED 24 V AC/DC : 10.9/                            |
| Short Description:         | Illumination element, Red / Green, Bi-colour-LED, 24 V AC/DC $\pm 10~\%$ , Flat ribbon cable |
| Kind of illlumination:     | Bi-colour-LED                                                                                |
| Hints:                     | LED and built-in resistor included, Standard version: Cable length 300 mm, Other             |