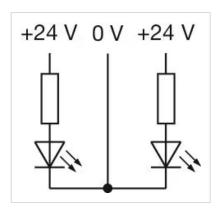

sistor included, Standard version: Cable length 300 mm, Other options on request: Customisation of cable and connectors, rear side fully sealed (IP 67), Best illumination level will be reached with aluminium lens with spot, Part No. 84-7215.x00 and 84-7211.x00, Protection degree (rear side): IP 40, upgrade to IP 67 with plug Part No. 84-900 possible. With applications where strong vibrations occure, the plugs may become loose, Cabel connection IP 67, rear side

fully sealed. The illumination element of the cable version cannot be disconnected from the actuator any longer, Luminosity and wave length variations caused by LED manufacturing processes may cause slight differences regarding the illumination. The customer has to decide what resistor shall be used to the LED

## Wiring diagrams: