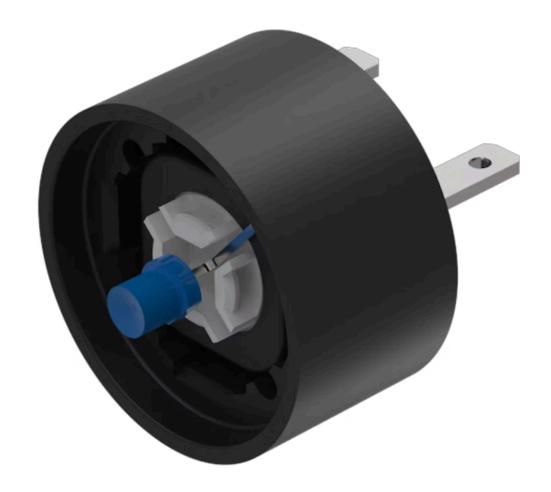

## 84-8001.6620 Indicator element

| OPERATING-/INDICATION PART |                                                                                                                                                                                                                                                                                                                                                                                                          |
|----------------------------|----------------------------------------------------------------------------------------------------------------------------------------------------------------------------------------------------------------------------------------------------------------------------------------------------------------------------------------------------------------------------------------------------------|
| Illumination colour:       | Blue                                                                                                                                                                                                                                                                                                                                                                                                     |
|                            |                                                                                                                                                                                                                                                                                                                                                                                                          |
| ELECTRICAL CHARACTERISTICS |                                                                                                                                                                                                                                                                                                                                                                                                          |
| Operating voltage:         | 24 V DC ±10 %                                                                                                                                                                                                                                                                                                                                                                                            |
|                            |                                                                                                                                                                                                                                                                                                                                                                                                          |
| MECHANICAL CHARACTERISTICS |                                                                                                                                                                                                                                                                                                                                                                                                          |
| Terminal:                  | Plug-in terminal, 2.8 x 0.8 mm                                                                                                                                                                                                                                                                                                                                                                           |
| Weight:                    | 0.005 kg                                                                                                                                                                                                                                                                                                                                                                                                 |
|                            |                                                                                                                                                                                                                                                                                                                                                                                                          |
| AMBIENT CONDITION          |                                                                                                                                                                                                                                                                                                                                                                                                          |
| IP Protection:             | IP40                                                                                                                                                                                                                                                                                                                                                                                                     |
|                            |                                                                                                                                                                                                                                                                                                                                                                                                          |
| CERTIFICATE                |                                                                                                                                                                                                                                                                                                                                                                                                          |
| REACH:                     | REACH compliant                                                                                                                                                                                                                                                                                                                                                                                          |
| RoHS:                      | RoHS compliant                                                                                                                                                                                                                                                                                                                                                                                           |
|                            |                                                                                                                                                                                                                                                                                                                                                                                                          |
| OTHER                      |                                                                                                                                                                                                                                                                                                                                                                                                          |
| Short Description:         | Indicator element, Blue, Single-LED, 24 V DC ±10 %, Plug-in terminal, 2.8 x 0.8 mm                                                                                                                                                                                                                                                                                                                       |
| Kind of illlumination:     | Single-LED                                                                                                                                                                                                                                                                                                                                                                                               |
| Hints:                     | LED and built-in resistor included, Standard version: Cable length 300 mm, Other options on request: Customisation of cable and connectors, rear side fully sealed (IP 67), Protection degree (rear side): IP 40, upgrade to IP 67 with plug Part No. 84-900 possible. With applications where strong vibrations occure, the plugs may become loose, Luminosity and wave length variations caused by LED |