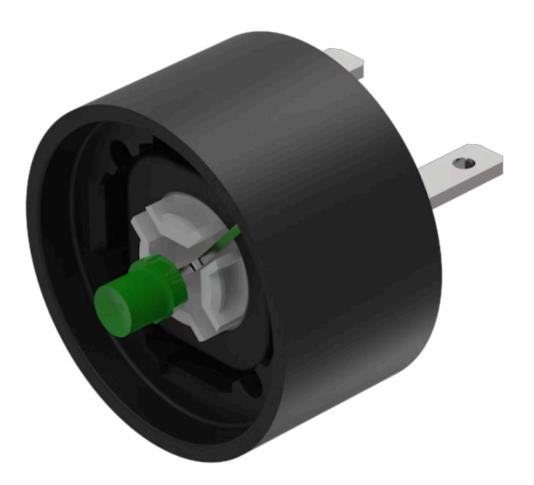

# 84-8001.5620 Indicator element

| <b>OPERATING-/INDICATION PART</b> |                                                                                                                                                                                                                                                                                                                                                                                                      |
|-----------------------------------|------------------------------------------------------------------------------------------------------------------------------------------------------------------------------------------------------------------------------------------------------------------------------------------------------------------------------------------------------------------------------------------------------|
| Illumination colour:              | Green                                                                                                                                                                                                                                                                                                                                                                                                |
|                                   |                                                                                                                                                                                                                                                                                                                                                                                                      |
| ELECTRICAL CHARACTERISTICS        |                                                                                                                                                                                                                                                                                                                                                                                                      |
| Operating voltage:                | 24 V DC ±10 %                                                                                                                                                                                                                                                                                                                                                                                        |
|                                   |                                                                                                                                                                                                                                                                                                                                                                                                      |
| MECHANICAL CHARATERISTIC          |                                                                                                                                                                                                                                                                                                                                                                                                      |
| Terminal:                         | Plug-in terminal, 2.8 x 0.8 mm                                                                                                                                                                                                                                                                                                                                                                       |
| Weight:                           | 0.005 kg                                                                                                                                                                                                                                                                                                                                                                                             |
|                                   |                                                                                                                                                                                                                                                                                                                                                                                                      |
| AMBIENT CONDITION                 |                                                                                                                                                                                                                                                                                                                                                                                                      |
| IP Protection:                    | IP40                                                                                                                                                                                                                                                                                                                                                                                                 |
|                                   |                                                                                                                                                                                                                                                                                                                                                                                                      |
| CERTIFICATE                       |                                                                                                                                                                                                                                                                                                                                                                                                      |
| REACH:                            | REACH compliant                                                                                                                                                                                                                                                                                                                                                                                      |
| RoHS:                             | RoHS compliant                                                                                                                                                                                                                                                                                                                                                                                       |
|                                   |                                                                                                                                                                                                                                                                                                                                                                                                      |
| OTHER                             |                                                                                                                                                                                                                                                                                                                                                                                                      |
| Short Description:                | Indicator element, Green, Single-LED, 24 V DC $\pm 10$ %, Plug-in terminal, 2.8 x 0.8 mm                                                                                                                                                                                                                                                                                                             |
| Kind of illlumination:            | Single-LED                                                                                                                                                                                                                                                                                                                                                                                           |
| Hints:                            | LED and built-in resistor included,Standard version: Cable length 300 mm,Other options on request: Customisation of cable and connectors, rear side fully sealed (IP 67),Protection degree (rear side): IP 40, upgrade to IP 67 with plug Part No. 84-900 possible. With applications where strong vibrations occure, the plugs may become loose,Luminosity and wave length variations caused by LED |