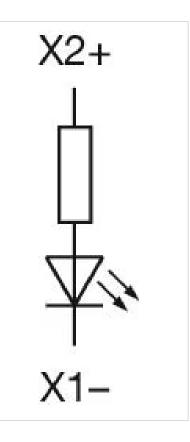

|
| Hints:                            | LED and built-in resistor included,Standard version: Cable length 300 mm,Other options on request: Customisation of cable and connectors, rear side fully sealed (IP 67),Protection degree (rear side): IP 40, upgrade to IP 67 with plug Part No. 84-900 possible. With applications where strong vibrations occure, the plugs may become loose,Luminosity and wave length variations caused by LED |

84-

manufacturing processes may cause slight differences regarding the illumination. The customer has to decide what resistor shall be used to the LED

#### Wiring diagrams: