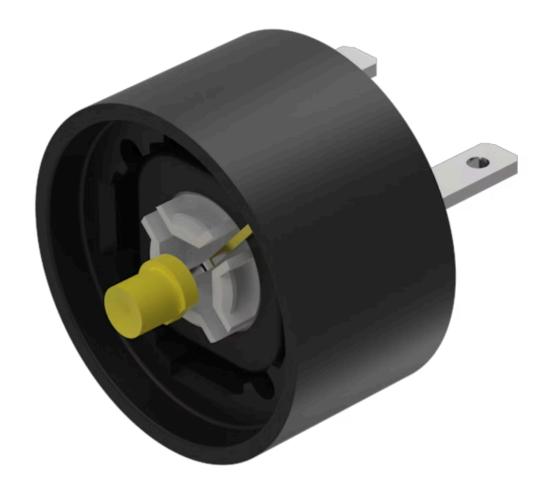

## 84-8001.4620 Indicator element

| OPERATING-/INDICATION PART |                                                                                                                                                                                                                                                                                                                                                                                                          |
|----------------------------|----------------------------------------------------------------------------------------------------------------------------------------------------------------------------------------------------------------------------------------------------------------------------------------------------------------------------------------------------------------------------------------------------------|
| Illumination colour:       | Yellow                                                                                                                                                                                                                                                                                                                                                                                                   |
|                            |                                                                                                                                                                                                                                                                                                                                                                                                          |
| ELECTRICAL CHARACTERISTICS |                                                                                                                                                                                                                                                                                                                                                                                                          |
| Operating voltage:         | 24 V DC ±10 %                                                                                                                                                                                                                                                                                                                                                                                            |
|                            |                                                                                                                                                                                                                                                                                                                                                                                                          |
| MECHANICAL CHARATERISTIC   |                                                                                                                                                                                                                                                                                                                                                                                                          |
| Terminal:                  | Plug-in terminal, 2.8 x 0.8 mm                                                                                                                                                                                                                                                                                                                                                                           |
| Weight:                    | 0.005 kg                                                                                                                                                                                                                                                                                                                                                                                                 |
|                            |                                                                                                                                                                                                                                                                                                                                                                                                          |
| AMBIENT CONDITION          |                                                                                                                                                                                                                                                                                                                                                                                                          |
| IP Protection:             | IP40                                                                                                                                                                                                                                                                                                                                                                                                     |
|                            |                                                                                                                                                                                                                                                                                                                                                                                                          |
| CERTIFICATE                |                                                                                                                                                                                                                                                                                                                                                                                                          |
| REACH:                     | REACH compliant                                                                                                                                                                                                                                                                                                                                                                                          |
| RoHS:                      | RoHS compliant                                                                                                                                                                                                                                                                                                                                                                                           |
|                            |                                                                                                                                                                                                                                                                                                                                                                                                          |
| OTHER                      |                                                                                                                                                                                                                                                                                                                                                                                                          |
| Short Description:         | Indicator element, Yellow, Single-LED, 24 V DC $\pm 10$ %, Plug-in terminal, 2.8 x 0.8 mm                                                                                                                                                                                                                                                                                                                |
| Kind of illlumination:     | Single-LED                                                                                                                                                                                                                                                                                                                                                                                               |
| Hints:                     | LED and built-in resistor included, Standard version: Cable length 300 mm, Other options on request: Customisation of cable and connectors, rear side fully sealed (IP 67), Protection degree (rear side): IP 40, upgrade to IP 67 with plug Part No. 84-900 possible. With applications where strong vibrations occure, the plugs may become loose, Luminosity and wave length variations caused by LED |