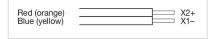

|
| Hints:                     | LED and built-in resistor included, Standard version: Cable length 300 mm, Other options on request: Customisation of cable and connectors, rear side fully sealed (IP 67), Protection degree (rear side): IP 40, upgrade to IP 67 with plug Part No. 8 900 possible. With applications where strong vibrations occure, the plugs may become loose, Luminosity and wave length variations caused by LED |

manufacturing processes may cause slight differences regarding the illumination. The customer has to decide what resistor shall be used to the LED

## Wiring diagrams:



## **Component layouts:**