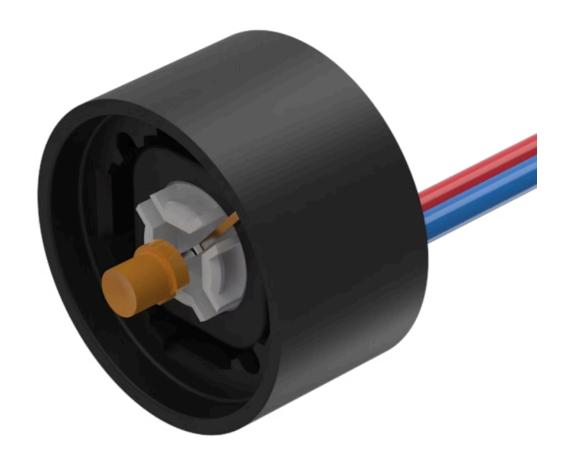

## 84-8001.3640 Indicator element

| OPERATING-/INDICATION PART |                                                                                                                                                                                                                                                                                                                                                                                                         |
|----------------------------|---------------------------------------------------------------------------------------------------------------------------------------------------------------------------------------------------------------------------------------------------------------------------------------------------------------------------------------------------------------------------------------------------------|
| Illumination colour:       | Amber                                                                                                                                                                                                                                                                                                                                                                                                   |
|                            |                                                                                                                                                                                                                                                                                                                                                                                                         |
| ELECTRICAL CHARACTERISTICS |                                                                                                                                                                                                                                                                                                                                                                                                         |
| Operating voltage:         | 24 V DC ±10 %                                                                                                                                                                                                                                                                                                                                                                                           |
|                            |                                                                                                                                                                                                                                                                                                                                                                                                         |
| MECHANICAL CHARACTERISTICS |                                                                                                                                                                                                                                                                                                                                                                                                         |
| Terminal:                  | Flat ribbon cable                                                                                                                                                                                                                                                                                                                                                                                       |
| Weight:                    | 0.01 kg                                                                                                                                                                                                                                                                                                                                                                                                 |
|                            |                                                                                                                                                                                                                                                                                                                                                                                                         |
| AMBIENT CONDITION          |                                                                                                                                                                                                                                                                                                                                                                                                         |
| IP Protection:             | IP40                                                                                                                                                                                                                                                                                                                                                                                                    |
|                            |                                                                                                                                                                                                                                                                                                                                                                                                         |
| CERTIFICATE                |                                                                                                                                                                                                                                                                                                                                                                                                         |
| REACH:                     | REACH compliant                                                                                                                                                                                                                                                                                                                                                                                         |
| RoHS:                      | RoHS compliant                                                                                                                                                                                                                                                                                                                                                                                          |
|                            |                                                                                                                                                                                                                                                                                                                                                                                                         |
| OTHER                      |                                                                                                                                                                                                                                                                                                                                                                                                         |
| Short Description:         | Indicator element, Amber, Single-LED, 24 V DC ±10 %, Flat ribbon cable                                                                                                                                                                                                                                                                                                                                  |
| Kind of illlumination:     | Single-LED                                                                                                                                                                                                                                                                                                                                                                                              |
| Hints:                     | LED and built-in resistor included, Standard version: Cable length 300 mm, Other options on request: Customisation of cable and connectors, rear side fully sealed (IP 67), Protection degree (rear side): IP 40, upgrade to IP 67 with plug Part No. 8 900 possible. With applications where strong vibrations occure, the plugs may become loose, Luminosity and wave length variations caused by LED |

## **Component layouts:**