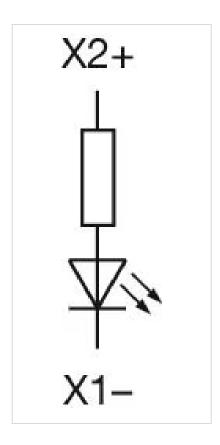

|
| Hints:                     | LED and built-in resistor included, Standard version: Cable length 300 mm, Other options on request: Customisation of cable and connectors, rear side fully sealed (IP 67), Protection degree (rear side): IP 40, upgrade to IP 67 with plug Part No. 8 900 possible. With applications where strong vibrations occure, the plugs may become loose, Luminosity and wave length variations caused by LED |

manufacturing processes may cause slight differences regarding the illumination. The customer has to decide what resistor shall be used to the LED

## Wiring diagrams:



## **Component layouts:**