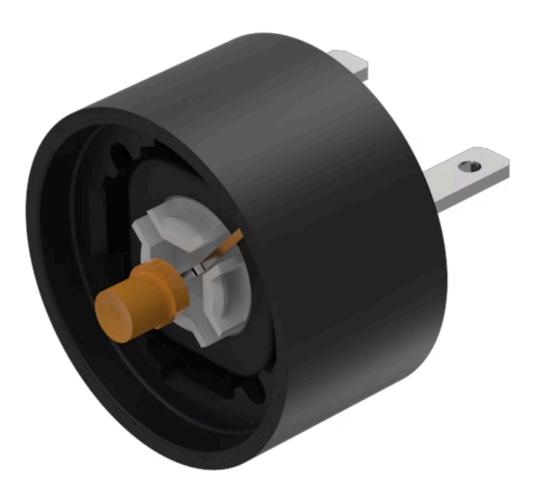

# 84-8001.3620 Indicator element

| <b>OPERATING-/INDICATION PART</b> |                                                                                                                                                                                                                                                                                                                                                           |
|-----------------------------------|-----------------------------------------------------------------------------------------------------------------------------------------------------------------------------------------------------------------------------------------------------------------------------------------------------------------------------------------------------------|
| Illumination colour:              | Amber                                                                                                                                                                                                                                                                                                                                                     |
|                                   |                                                                                                                                                                                                                                                                                                                                                           |
| ELECTRICAL CHARACTERISTICS        |                                                                                                                                                                                                                                                                                                                                                           |
| Operating voltage:                | 24 V DC ±10 %                                                                                                                                                                                                                                                                                                                                             |
| operating voltage.                |                                                                                                                                                                                                                                                                                                                                                           |
|                                   |                                                                                                                                                                                                                                                                                                                                                           |
| MECHANICAL CHARACTERISTICS        |                                                                                                                                                                                                                                                                                                                                                           |
| Terminal:                         | Plug-in terminal, 2.8 x 0.8 mm                                                                                                                                                                                                                                                                                                                            |
| Weight:                           | 0.006 kg                                                                                                                                                                                                                                                                                                                                                  |
|                                   |                                                                                                                                                                                                                                                                                                                                                           |
| AMBIENT CONDITION                 |                                                                                                                                                                                                                                                                                                                                                           |
| IP Protection:                    | IP40                                                                                                                                                                                                                                                                                                                                                      |
|                                   |                                                                                                                                                                                                                                                                                                                                                           |
| CERTIFICATE                       |                                                                                                                                                                                                                                                                                                                                                           |
|                                   |                                                                                                                                                                                                                                                                                                                                                           |
| REACH:                            | REACH compliant                                                                                                                                                                                                                                                                                                                                           |
| RoHS:                             | RoHS compliant                                                                                                                                                                                                                                                                                                                                            |
|                                   |                                                                                                                                                                                                                                                                                                                                                           |
| OTHER                             |                                                                                                                                                                                                                                                                                                                                                           |
| Short Description:                | Indicator element, Amber, Single-LED, 24 V DC $\pm 10$ %, Plug-in terminal, 2.8 x 0.8 mm                                                                                                                                                                                                                                                                  |
| Kind of illlumination:            | Single-LED                                                                                                                                                                                                                                                                                                                                                |
| Hints:                            | LED and built-in resistor included<br>Standard version: Cable length 300 mm<br>Other options on request: Customisation of cable and connectors, rear side fully<br>sealed (IP 67)<br>Protection degree (rear side): IP 40, upgrade to IP 67 with plug Part No. 84-900<br>possible. With applications where strong vibrations occure, the plugs may become |