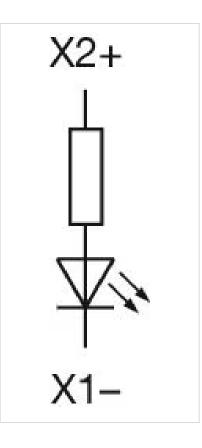

|
| Hints:                            | LED and built-in resistor included<br>Standard version: Cable length 300 mm<br>Other options on request: Customisation of cable and connectors, rear side fully<br>sealed (IP 67)<br>Protection degree (rear side): IP 40, upgrade to IP 67 with plug Part No. 84-900<br>possible. With applications where strong vibrations occure, the plugs may become |

#### loose

Luminosity and wave length variations caused by LED manufacturing processes may cause slight differences regarding the illumination. The customer has to decide what resistor shall be used to the LED

### Wiring diagrams: