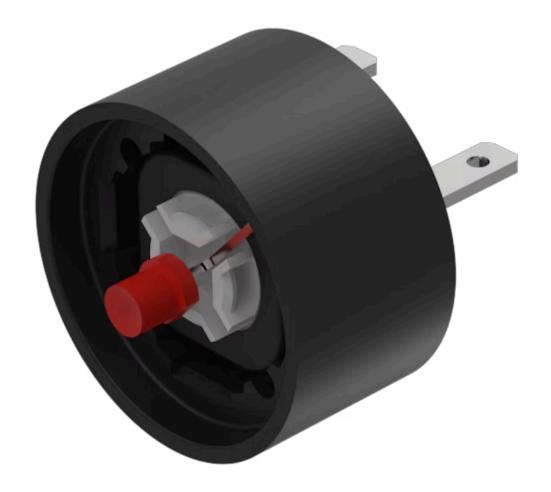

## 84-8001.2620 Indicator element

| OPERATING-/INDICATION PART |                                                                                                                                                                                                                                                                                                                                                                                                          |
|----------------------------|----------------------------------------------------------------------------------------------------------------------------------------------------------------------------------------------------------------------------------------------------------------------------------------------------------------------------------------------------------------------------------------------------------|
| Illumination colour:       | Red                                                                                                                                                                                                                                                                                                                                                                                                      |
|                            |                                                                                                                                                                                                                                                                                                                                                                                                          |
| ELECTRICAL CHARACTERISTICS |                                                                                                                                                                                                                                                                                                                                                                                                          |
| Operating voltage:         | 24 V DC ±10 %                                                                                                                                                                                                                                                                                                                                                                                            |
|                            |                                                                                                                                                                                                                                                                                                                                                                                                          |
| MECHANICAL CHARACTERISTICS |                                                                                                                                                                                                                                                                                                                                                                                                          |
| Terminal:                  | Plug-in terminal, 2.8 x 0.8 mm                                                                                                                                                                                                                                                                                                                                                                           |
| Weight:                    | 0.005 kg                                                                                                                                                                                                                                                                                                                                                                                                 |
|                            |                                                                                                                                                                                                                                                                                                                                                                                                          |
| AMBIENT CONDITION          |                                                                                                                                                                                                                                                                                                                                                                                                          |
| IP Protection:             | IP40                                                                                                                                                                                                                                                                                                                                                                                                     |
|                            |                                                                                                                                                                                                                                                                                                                                                                                                          |
| CERTIFICATE                |                                                                                                                                                                                                                                                                                                                                                                                                          |
| REACH:                     | REACH compliant                                                                                                                                                                                                                                                                                                                                                                                          |
| RoHS:                      | RoHS compliant                                                                                                                                                                                                                                                                                                                                                                                           |
|                            |                                                                                                                                                                                                                                                                                                                                                                                                          |
| OTHER                      |                                                                                                                                                                                                                                                                                                                                                                                                          |
| Short Description:         | Indicator element, Red, Single-LED, 24 V DC $\pm 10$ %, Plug-in terminal, 2.8 x 0.8 mm                                                                                                                                                                                                                                                                                                                   |
| Kind of illlumination:     | Single-LED                                                                                                                                                                                                                                                                                                                                                                                               |
| Hints:                     | LED and built-in resistor included, Standard version: Cable length 300 mm, Other options on request: Customisation of cable and connectors, rear side fully sealed (IP 67), Protection degree (rear side): IP 40, upgrade to IP 67 with plug Part No. 84-900 possible. With applications where strong vibrations occure, the plugs may become loose, Luminosity and wave length variations caused by LED |