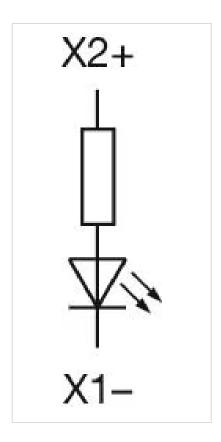

|
| Hints:                     | LED and built-in resistor included, Standard version: Cable length 300 mm, Other options on request: Customisation of cable and connectors, rear side fully sealed (IP 67), Protection degree (rear side): IP 40, upgrade to IP 67 with plug Part No. 84-900 possible. With applications where strong vibrations occure, the plugs may become loose, Luminosity and wave length variations caused by LED |

manufacturing processes may cause slight differences regarding the illumination. The customer has to decide what resistor shall be used to the LED

## Wiring diagrams: