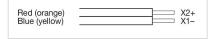

|
| Hints:                     | LED and built-in resistor included, Standard version: Cable length 300 mm, Other options on request: Customisation of cable and connectors, rear side fully sealed (IP 67), Protection degree (rear side): IP 40, upgrade to IP 67 with plug Part No. 84-900 possible. With applications where strong vibrations occure, the plugs may become loose, Luminosity and wave length variations caused by LED |

manufacturing processes may cause slight differences regarding the illumination. The customer has to decide what resistor shall be used to the LED

## Wiring diagrams:



## **Component layouts:**