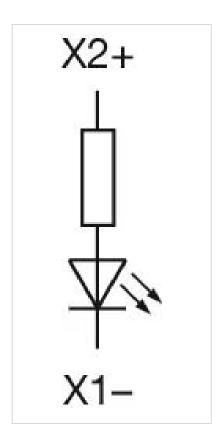

|
| Hints:                     | LED and built-in resistor included, Standard version: Cable length 300 mm, Other options on request: Customisation of cable and connectors, rear side fully sealed (IP 67), Protection degree (rear side): IP 40, upgrade to IP 67 with plug Part No. 84-900 possible. With applications where strong vibrations occure, the plugs may become loose, Luminosity and wave length variations caused by LED |

manufacturing processes may cause slight differences regarding the illumination. The customer has to decide what resistor shall be used to the LED

## Wiring diagrams:



## **Component layouts:**