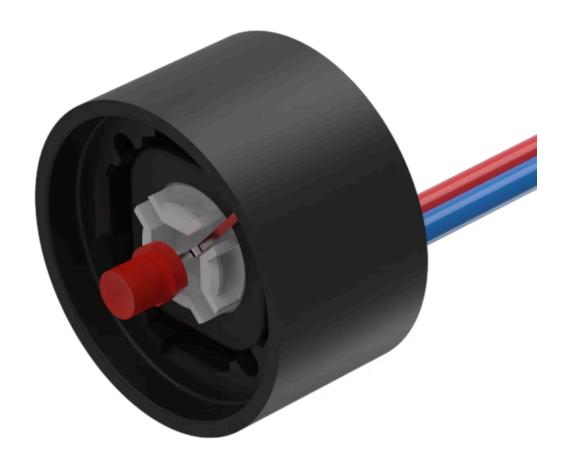

## Indicator element

Distribution by DigiKey

84-8001.2340

## 84-8001.2340 Indicator element

| OPERATING-/INDICATION PART |                                                                                                                                                                                                                                                                                                                                                                                                          |
|----------------------------|----------------------------------------------------------------------------------------------------------------------------------------------------------------------------------------------------------------------------------------------------------------------------------------------------------------------------------------------------------------------------------------------------------|
| Illumination colour:       | Red                                                                                                                                                                                                                                                                                                                                                                                                      |
|                            |                                                                                                                                                                                                                                                                                                                                                                                                          |
| ELECTRICAL CHARACTERISTICS |                                                                                                                                                                                                                                                                                                                                                                                                          |
| Operating voltage:         | 12 V DC ±10 %                                                                                                                                                                                                                                                                                                                                                                                            |
|                            |                                                                                                                                                                                                                                                                                                                                                                                                          |
| MECHANICAL CHARACTERISTICS |                                                                                                                                                                                                                                                                                                                                                                                                          |
| Terminal:                  | Flat ribbon cable                                                                                                                                                                                                                                                                                                                                                                                        |
| Weight:                    | 0.01 kg                                                                                                                                                                                                                                                                                                                                                                                                  |
|                            |                                                                                                                                                                                                                                                                                                                                                                                                          |
| AMBIENT CONDITION          |                                                                                                                                                                                                                                                                                                                                                                                                          |
| IP Protection:             | IP40                                                                                                                                                                                                                                                                                                                                                                                                     |
|                            |                                                                                                                                                                                                                                                                                                                                                                                                          |
| CERTIFICATE                |                                                                                                                                                                                                                                                                                                                                                                                                          |
| REACH:                     | REACH compliant                                                                                                                                                                                                                                                                                                                                                                                          |
| RoHS:                      | RoHS compliant                                                                                                                                                                                                                                                                                                                                                                                           |
|                            |                                                                                                                                                                                                                                                                                                                                                                                                          |
| OTHER                      |                                                                                                                                                                                                                                                                                                                                                                                                          |
| Short Description:         | Indicator element, Red, Single-LED, 12 V DC ±10 %, Flat ribbon cable                                                                                                                                                                                                                                                                                                                                     |
| Kind of illlumination:     | Single-LED                                                                                                                                                                                                                                                                                                                                                                                               |
| Hints:                     | LED and built-in resistor included, Standard version: Cable length 300 mm, Other options on request: Customisation of cable and connectors, rear side fully sealed (IP 67), Protection degree (rear side): IP 40, upgrade to IP 67 with plug Part No. 84-900 possible. With applications where strong vibrations occure, the plugs may become loose, Luminosity and wave length variations caused by LED |