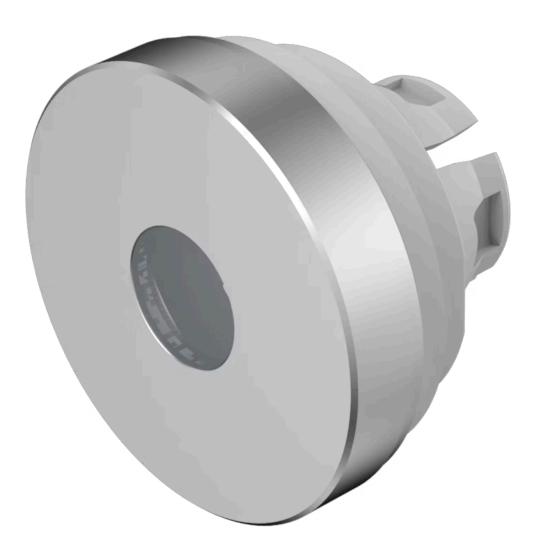

# 84-7215.800 Lens

Round

#### **OPERATING-/INDICATION PART**

| Lens colour:           | Nature                   |
|------------------------|--------------------------|
| Lens material:         | Aluminium                |
| Lens illumination:     | Illuminated              |
| Lens shape:            | Flush                    |
| Lens optics:           | opaque                   |
| Lens type:             | Raised above front bezel |
| Symbol:                | No Symbol                |
| Shape of illumination: | Dot                      |

| Short Description: | Lens, Ø 19.7 mm, Illuminated, No Symbol, Nature, Flush, Aluminium |
|--------------------|-------------------------------------------------------------------|
| Dimension:         | Ø 19.7 mm                                                         |