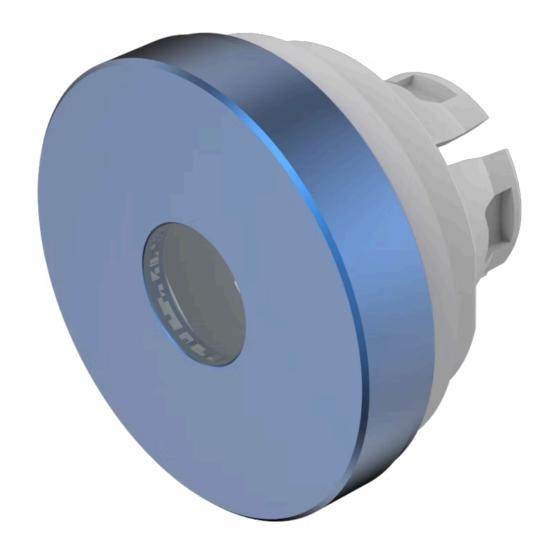

## 84-7215.600 Lens

|                            | LOTIO                    |
|----------------------------|--------------------------|
| FRONT                      |                          |
| Front form:                | Round                    |
| OPERATING-/INDICATION PART |                          |
| Lens colour:               | Blue                     |
| Lens material:             | Aluminium                |
| Lens illumination:         | Illuminated              |
| Lens shape:                | Flush                    |
| Lens optics:               | opaque                   |
| Lens type:                 | Raised above front bezel |
| Symbol:                    | No Symbol                |
| Shape of illumination:     | Dot                      |
| MECHANICAL CHARACTERISTICS |                          |
| Weight:                    | 0.002 kg                 |
|                            |                          |
| CERTIFICATE                |                          |
| REACH:                     | REACH compliant          |
| RoHS:                      | RoHS compliant           |
|                            |                          |
| OTHER                      |                          |

**Short Description:** Lens, Ø 19.7 mm, Illuminated, No Symbol, Blue, Flush, Aluminium

Dimension: Ø 19.7 mm

The colour of anodised aluminium parts can vary due to technical production reasons