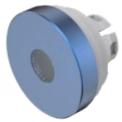

## 84-7215.600 Lens

|                            | LOTIO                    |
|----------------------------|--------------------------|
| FRONT                      |                          |
| Front form:                | Round                    |
| OPERATING-/INDICATION PART |                          |
| Lens colour:               | Blue                     |
| Lens material:             | Aluminium                |
| Lens illumination:         | Illuminated              |
| Lens shape:                | Flush                    |
| Lens optics:               | opaque                   |
| Lens type:                 | Raised above front bezel |
| Symbol:                    | No Symbol                |
| Shape of illumination:     | Dot                      |
| MECHANICAL CHARACTERISTICS |                          |
| Weight:                    | 0.002 kg                 |
|                            |                          |
| CERTIFICATE                |                          |
| REACH:                     | REACH compliant          |
| RoHS:                      | RoHS compliant           |
|                            |                          |
| OTHER                      |                          |

**Short Description:** Lens, Ø 19.7 mm, Illuminated, No Symbol, Blue, Flush, Aluminium

Dimension: Ø 19.7 mm

The colour of anodised aluminium parts can vary due to technical production reasons