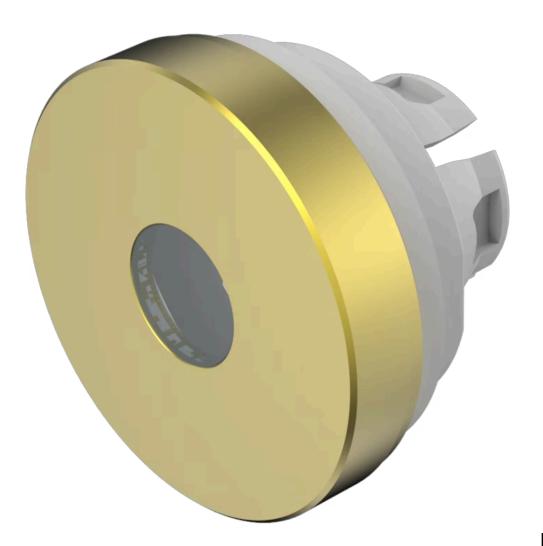

# 84-7215.400 Lens

#### FRONT

| Front form: | Round |
|-------------|-------|
|             |       |

#### **OPERATING-/INDICATION PART**

| Lens colour:           | Gold                     |
|------------------------|--------------------------|
| Lens material:         | Aluminium                |
| Lens illumination:     | Illuminated              |
| Lens shape:            | Flush                    |
| Lens optics:           | opaque                   |
| Lens type:             | Raised above front bezel |
| Symbol:                | No Symbol                |
| Shape of illumination: | Dot                      |

### OTHER

| Short Description: | Lens, Ø 19.7 mm, Illuminated, No Symbol, Gold, Flush, Aluminium |
|--------------------|-----------------------------------------------------------------|
| Dimension:         | Ø 19.7 mm                                                       |