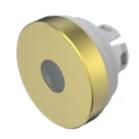

# 84-7215.400 Lens

#### FRONT

| Front form: | Round |
|-------------|-------|
|             |       |

#### **OPERATING-/INDICATION PART**

| Lens colour:           | Gold                     |
|------------------------|--------------------------|
| Lens material:         | Aluminium                |
| Lens illumination:     | Illuminated              |
| Lens shape:            | Flush                    |
| Lens optics:           | opaque                   |
| Lens type:             | Raised above front bezel |
| Symbol:                | No Symbol                |
| Shape of illumination: | Dot                      |

### OTHER

| Short Description: | Lens, Ø 19.7 mm, Illuminated, No Symbol, Gold, Flush, Aluminium |
|--------------------|-----------------------------------------------------------------|
| Dimension:         | Ø 19.7 mm                                                       |