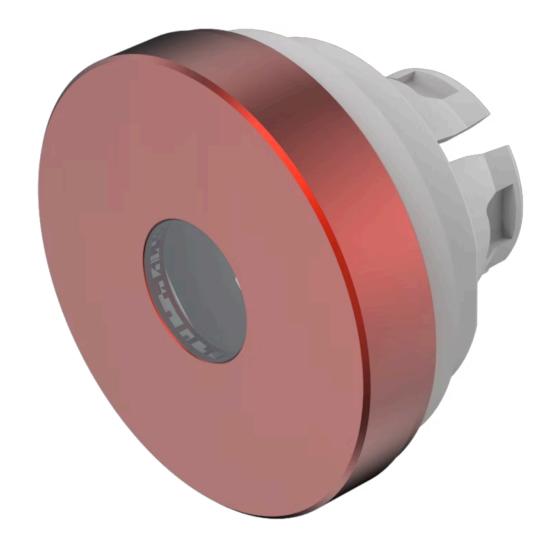

## 84-7215.200 Lens

| FRONT                      |                          |
|----------------------------|--------------------------|
| Front form:                | Round                    |
|                            |                          |
| OPERATING-/INDICATION PART |                          |
| Lens colour:               | Red                      |
| Lens material:             | Aluminium                |
| Lens illumination:         | Illuminated              |
| Lens shape:                | Flush                    |
| Lens optics:               | opaque                   |
| Lens type:                 | Raised above front bezel |
| Symbol:                    | No Symbol                |
| Shape of illumination:     | Dot                      |
|                            |                          |
| MECHANICAL CHARACTERISTICS |                          |
| Weight:                    | 0.002 kg                 |
|                            |                          |
| CERTIFICATE                |                          |
| REACH:                     | REACH compliant          |
| RoHS:                      | RoHS compliant           |
|                            |                          |
| OTHER                      |                          |

**Short Description:** Lens, Ø 19.7 mm, Illuminated, No Symbol, Red, Flush, Aluminium

Dimension: Ø 19.7 mm

The colour of anodised aluminium parts can vary due to technical production reasons