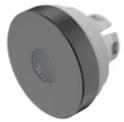

## 84-7215.000 Lens

|                            | LOTIO                    |
|----------------------------|--------------------------|
| FRONT                      |                          |
| Front form:                | Round                    |
|                            |                          |
| OPERATING-/INDICATION PART |                          |
| Lens colour:               | Black                    |
| Lens material:             | Aluminium                |
| Lens illumination:         | Illuminated              |
| Lens shape:                | Flush                    |
| Lens optics:               | opaque                   |
| Lens type:                 | Raised above front bezel |
| Symbol:                    | No Symbol                |
| Shape of illumination:     | Dot                      |
|                            |                          |
| MECHANICAL CHARACTERISTICS |                          |
| Weight:                    | 0.002 kg                 |
|                            |                          |
| CERTIFICATE                |                          |
| REACH:                     | REACH compliant          |
| RoHS:                      | RoHS compliant           |
|                            |                          |
| OTHER                      |                          |

**Short Description:** Lens, Ø 19.7 mm, Illuminated, No Symbol, Black, Flush, Aluminium

Dimension: Ø 19.7 mm

The colour of anodised aluminium parts can vary due to technical production reasons