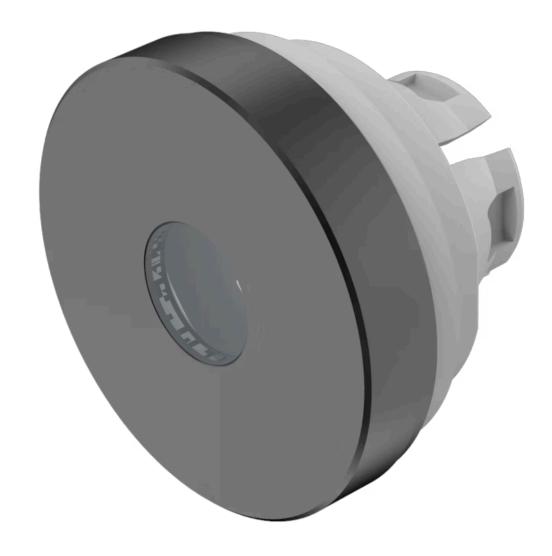

## 84-7215.000 Lens

|                            | LOTIO                    |
|----------------------------|--------------------------|
| FRONT                      |                          |
| Front form:                | Round                    |
|                            |                          |
| OPERATING-/INDICATION PART |                          |
| Lens colour:               | Black                    |
| Lens material:             | Aluminium                |
| Lens illumination:         | Illuminated              |
| Lens shape:                | Flush                    |
| Lens optics:               | opaque                   |
| Lens type:                 | Raised above front bezel |
| Symbol:                    | No Symbol                |
| Shape of illumination:     | Dot                      |
|                            |                          |
| MECHANICAL CHARACTERISTICS |                          |
| Weight:                    | 0.002 kg                 |
|                            |                          |
| CERTIFICATE                |                          |
| REACH:                     | REACH compliant          |
| RoHS:                      | RoHS compliant           |
|                            |                          |
| OTHER                      |                          |

**Short Description:** Lens, Ø 19.7 mm, Illuminated, No Symbol, Black, Flush, Aluminium

Dimension: Ø 19.7 mm

The colour of anodised aluminium parts can vary due to technical production reasons