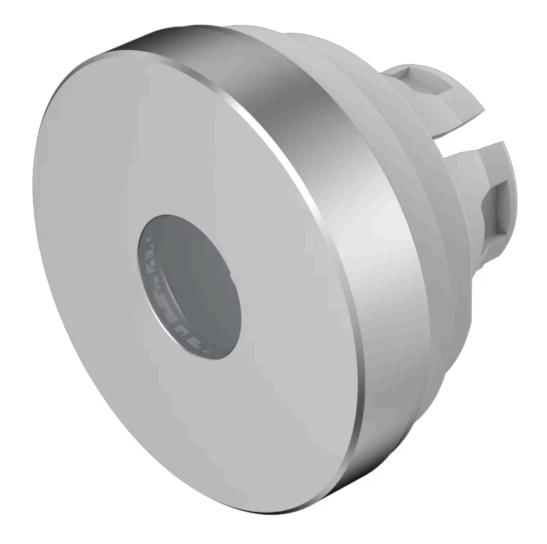

## Lens

84-

7211.800

Distribution by DigiKey

## 84-7211.800 Lens

| FRONT                      |                        |
|----------------------------|------------------------|
| Front form:                | Round                  |
| OPERATING-/INDICATION PART |                        |
| Lens colour:               | Nature                 |
| Lens material:             | Aluminium              |
| Lens illumination:         | Illuminated            |
| Lens shape:                | Flush                  |
| Lens optics:               | opaque                 |
| Lens type:                 | Level with front bezel |
| Symbol:                    | No Symbol              |
| Shape of illumination:     | Dot                    |
| MECHANICAL CHARACTERISTICS |                        |
| Weight:                    | 0.002 kg               |
| CERTIFICATE                |                        |
| REACH:                     | REACH compliant        |
| RoHS:                      | RoHS compliant         |
| OTHER                      |                        |

Ø 19.7 mm

Lens, Ø 19.7 mm, Illuminated, No Symbol, Nature, Flush, Aluminium

The colour of anodised aluminium parts can vary due to technical production reasons