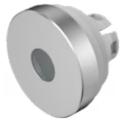

## Lens

84-

7211.800

Distribution by DigiKey

## 84-7211.800 Lens

| FRONT                      |                        |
|----------------------------|------------------------|
| Front form:                | Round                  |
| OPERATING-/INDICATION PART |                        |
| Lens colour:               | Nature                 |
| Lens material:             | Aluminium              |
| Lens illumination:         | Illuminated            |
| Lens shape:                | Flush                  |
| Lens optics:               | opaque                 |
| Lens type:                 | Level with front bezel |
| Symbol:                    | No Symbol              |
| Shape of illumination:     | Dot                    |
| MECHANICAL CHARACTERISTICS |                        |
| Weight:                    | 0.002 kg               |
| CERTIFICATE                |                        |
| REACH:                     | REACH compliant        |
| RoHS:                      | RoHS compliant         |
| OTHER                      |                        |

Ø 19.7 mm

Lens, Ø 19.7 mm, Illuminated, No Symbol, Nature, Flush, Aluminium

The colour of anodised aluminium parts can vary due to technical production reasons