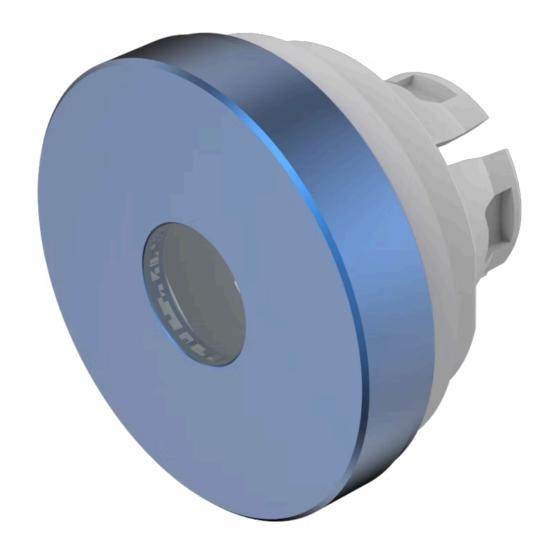

## 84-7211.600 Lens

| FRONT                      |                        |
|----------------------------|------------------------|
| Front form:                | Round                  |
|                            |                        |
| OPERATING-/INDICATION PART |                        |
| Lens colour:               | Blue                   |
| Lens material:             | Aluminium              |
| Lens illumination:         | Illuminated            |
| Lens shape:                | Flush                  |
| Lens optics:               | opaque                 |
| Lens type:                 | Level with front bezel |
| Symbol:                    | No Symbol              |
| Shape of illumination:     | Dot                    |
|                            |                        |
| MECHANICAL CHARACTERISTICS |                        |
| Weight:                    | 0.002 kg               |
|                            |                        |
| CERTIFICATE                |                        |
| REACH:                     | REACH compliant        |
| RoHS:                      | RoHS compliant         |
|                            |                        |
| OTHER                      |                        |

Lens, Ø 19.7 mm, Illuminated, No Symbol, Blue, Flush, Aluminium

Ø 19.7 mm

The colour of anodised aluminium parts can vary due to technical production reasons