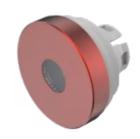

# 84-7211.200 Lens

#### FRONT

| Front form: | Round |
|-------------|-------|
|             |       |

#### **OPERATING-/INDICATION PART**

| Lens colour:           | Red                    |
|------------------------|------------------------|
| Lens material:         | Aluminium              |
| Lens illumination:     | Illuminated            |
| Lens shape:            | Flush                  |
| Lens optics:           | opaque                 |
| Lens type:             | Level with front bezel |
| Symbol:                | No Symbol              |
| Shape of illumination: | Dot                    |

#### OTHER

| Short Description: | Lens, Ø 19.7 mm, Illuminated, No Symbol, Red, Flush, Aluminium |
|--------------------|----------------------------------------------------------------|
| Dimension:         | Ø 19.7 mm                                                      |