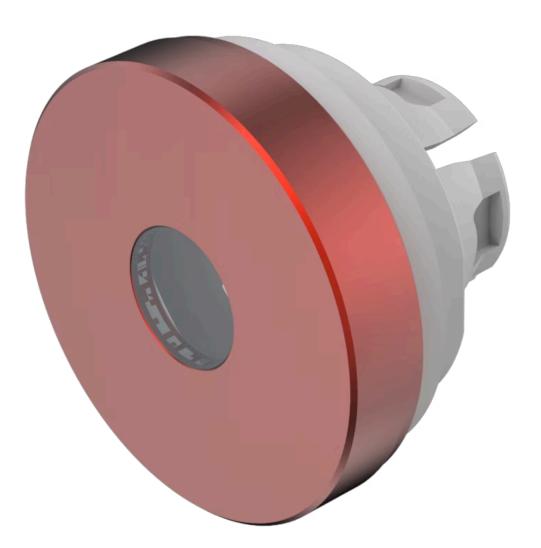

# 84-7211.200 Lens

#### FRONT

| Front form: | Round |
|-------------|-------|
|             |       |

#### **OPERATING-/INDICATION PART**

| Lens colour:           | Red                    |
|------------------------|------------------------|
| Lens material:         | Aluminium              |
| Lens illumination:     | Illuminated            |
| Lens shape:            | Flush                  |
| Lens optics:           | opaque                 |
| Lens type:             | Level with front bezel |
| Symbol:                | No Symbol              |
| Shape of illumination: | Dot                    |

#### OTHER

| Short Description: | Lens, Ø 19.7 mm, Illuminated, No Symbol, Red, Flush, Aluminium |
|--------------------|----------------------------------------------------------------|
| Dimension:         | Ø 19.7 mm                                                      |