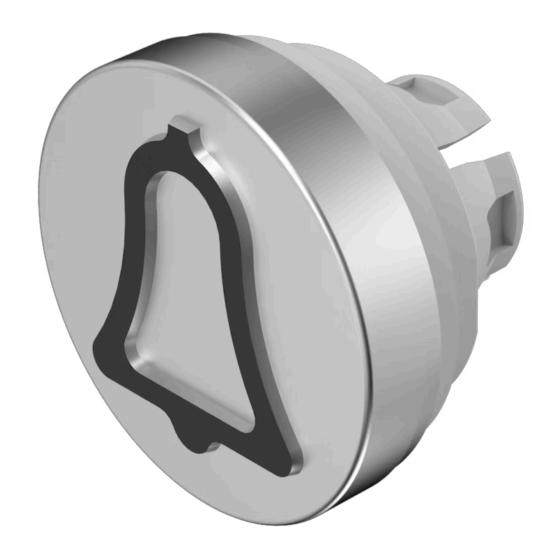

## 84-7205.808A Lens

| FRONT                      |                          |
|----------------------------|--------------------------|
| Front form:                | Round                    |
|                            |                          |
| OPERATING-/INDICATION PART |                          |
| Lens colour:               | Nature                   |
| Lens material:             | Aluminium                |
| Lens illumination:         | Non illuminated          |
| Lens shape:                | Flush                    |
| Lens optics:               | opaque                   |
| Lens type:                 | Raised above front bezel |
| Symbol:                    | Bell                     |
|                            |                          |
| MECHANICAL CHARACTERISTICS |                          |
| Weight:                    | 0.003 kg                 |
|                            |                          |
| CERTIFICATE                |                          |
| REACH:                     | REACH compliant          |
| RoHS:                      | RoHS compliant           |
|                            |                          |

**Short Description:** Lens, Ø 19.7 mm, Non illuminated, Bell, Nature, Flush, Aluminium

Ø 19.7 mm Dimension:

With raised labelling symbol, TSI compliant, The colour of anodised aluminium parts can vary due to technical production reasons Hints: