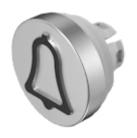

## 84-7205.808A Lens

| FRONT                      |                          |
|----------------------------|--------------------------|
| Front form:                | Round                    |
|                            |                          |
| OPERATING-/INDICATION PART |                          |
| Lens colour:               | Nature                   |
| Lens material:             | Aluminium                |
| Lens illumination:         | Non illuminated          |
| Lens shape:                | Flush                    |
| Lens optics:               | opaque                   |
| Lens type:                 | Raised above front bezel |
| Symbol:                    | Bell                     |
|                            |                          |
| MECHANICAL CHARACTERISTICS |                          |
| Weight:                    | 0.003 kg                 |
|                            |                          |
| CERTIFICATE                |                          |
| REACH:                     | REACH compliant          |
| RoHS:                      | RoHS compliant           |
|                            |                          |

**Short Description:** Lens, Ø 19.7 mm, Non illuminated, Bell, Nature, Flush, Aluminium

Ø 19.7 mm Dimension:

With raised labelling symbol, TSI compliant, The colour of anodised aluminium parts can vary due to technical production reasons Hints: