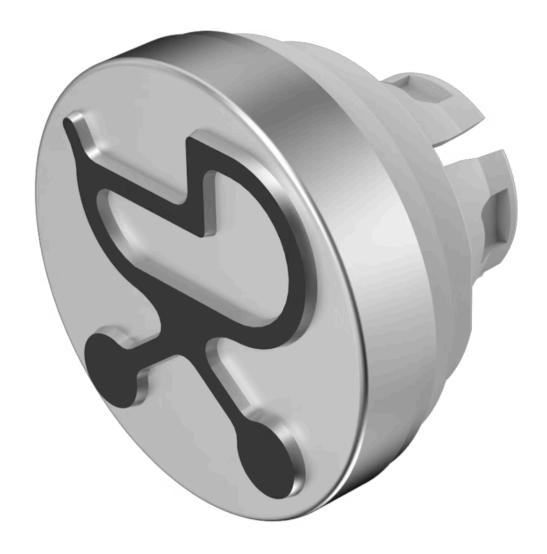

## 84-7205.806A Lens

| FRONT                      |                          |
|----------------------------|--------------------------|
| Front form:                | Round                    |
|                            |                          |
| OPERATING-/INDICATION PART |                          |
| Lens colour:               | Nature                   |
| Lens material:             | Aluminium                |
| Lens illumination:         | Non illuminated          |
| Lens shape:                | Flush                    |
| Lens optics:               | opaque                   |
| Lens type:                 | Raised above front bezel |
| Symbol:                    | Baby pram                |
|                            |                          |
| MECHANICAL CHARACTERISTICS |                          |
| Weight:                    | 0.003 kg                 |
|                            |                          |
| CERTIFICATE                |                          |
| REACH:                     | REACH compliant          |
| RoHS:                      | RoHS compliant           |
|                            |                          |

**Short Description:** Lens, Ø 19.7 mm, Non illuminated, Baby pram, Nature, Flush, Aluminium

Dimension: Ø 19.7 mm

With raised labelling symbol, TSI compliant, The colour of anodised aluminium parts can vary due to technical production reasons Hints: