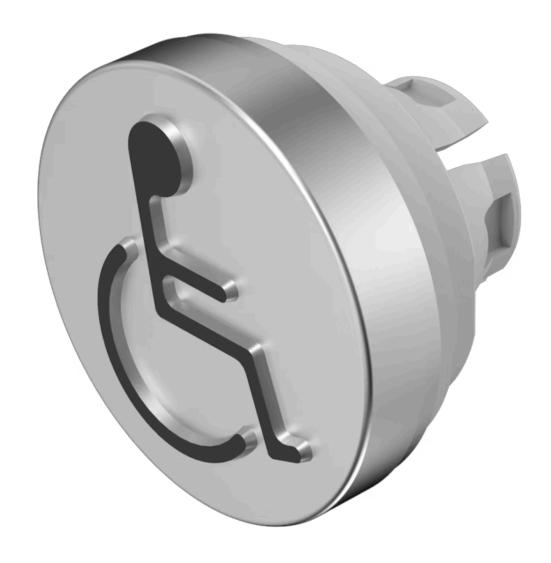

## 84-7205.805A Lens

| FRONT                      |                          |
|----------------------------|--------------------------|
| Front form:                | Round                    |
|                            |                          |
| OPERATING-/INDICATION PART |                          |
| Lens colour:               | Nature                   |
| Lens material:             | Aluminium                |
| Lens illumination:         | Non illuminated          |
| Lens shape:                | Flush                    |
| Lens optics:               | opaque                   |
| Lens type:                 | Raised above front bezel |
| Symbol:                    | Wheelchair               |
|                            |                          |
| MECHANICAL CHARACTERISTICS |                          |
| Weight:                    | 0.003 kg                 |
|                            |                          |
| CERTIFICATE                |                          |
| REACH:                     | REACH compliant          |
| RoHS:                      | RoHS compliant           |
|                            |                          |

**Short Description:** Lens, Ø 19.7 mm, Non illuminated, Wheelchair, Nature, Flush, Aluminium

Ø 19.7 mm Dimension:

With raised labelling symbol, TSI compliant, The colour of anodised aluminium parts can vary due to technical production reasons Hints: