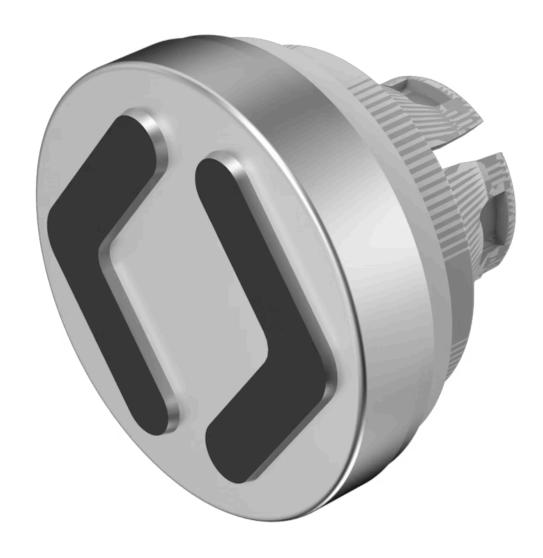

## 84-7205.804A Lens

| FRONT                      |                          |
|----------------------------|--------------------------|
| Front form:                | Round                    |
|                            |                          |
| OPERATING-/INDICATION PART |                          |
| Lens colour:               | Nature                   |
| Lens material:             | Aluminium                |
| Lens illumination:         | Non illuminated          |
| Lens shape:                | Flush                    |
| Lens optics:               | opaque                   |
| Lens type:                 | Raised above front bezel |
| Symbol:                    | Door open                |
|                            |                          |
| MECHANICAL CHARACTERISTICS |                          |
| Weight:                    | 0.003 kg                 |
|                            |                          |
| CERTIFICATE                |                          |
| REACH:                     | REACH compliant          |
| RoHS:                      | RoHS compliant           |
|                            |                          |

**Short Description:** Lens, Ø 19.7 mm, Non illuminated, Door open, Nature, Flush, Aluminium

Dimension: Ø 19.7 mm

With raised labelling symbol, TSI compliant, The colour of anodised aluminium parts can vary due to technical production reasons Hints: