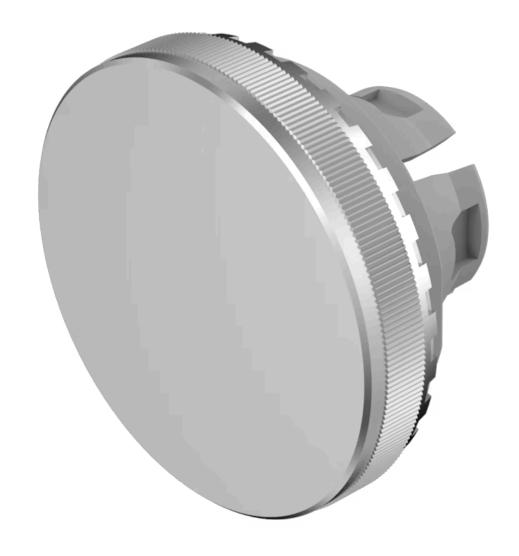

## 84-7205.800A Lens

| FRONT                      |                          |
|----------------------------|--------------------------|
| Front form:                | Round                    |
|                            |                          |
| OPERATING-/INDICATION PART |                          |
| Lens colour:               | Nature                   |
| Lens material:             | Aluminium                |
| Lens illumination:         | Non illuminated          |
| Lens shape:                | Flush                    |
| Lens optics:               | opaque                   |
| Lens type:                 | Raised above front bezel |
| Symbol:                    | No Symbol                |
|                            |                          |
| MECHANICAL CHARACTERISTICS |                          |
| Weight:                    | 0.003 kg                 |
|                            |                          |
| CERTIFICATE                |                          |
| REACH:                     | REACH compliant          |
| RoHS:                      | RoHS compliant           |
|                            |                          |

| Short Description: | Lens, Ø 19.7 mm, Non illuminated, No Symbol, Nature, Flush, Aluminium |
|--------------------|-----------------------------------------------------------------------|
|--------------------|-----------------------------------------------------------------------|

**Dimension:** Ø 19.7 mm

**Hints:** The colour of anodised aluminium parts can vary due to technical production

reasons