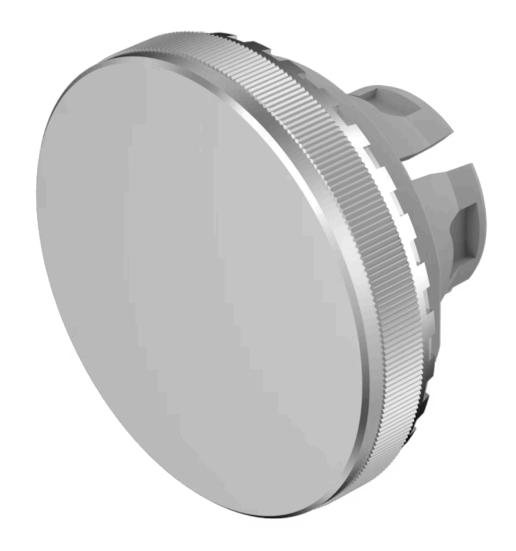

## Lens

84-7205.800 Distribution by DigiKey

**FRONT** 

## 84-7205.800 Lens

| Front form:                | Round                    |
|----------------------------|--------------------------|
|                            |                          |
| OPERATING-/INDICATION PART |                          |
| Lens colour:               | Nature                   |
| Lens material:             | Aluminium                |
| Lens illumination:         | Non illuminated          |
| Lens shape:                | Flush                    |
| Lens optics:               | opaque                   |
| Lens type:                 | Raised above front bezel |
| Symbol:                    | No Symbol                |

**Dimension:** Ø 19.7 mm

**Hints:** The colour of anodised aluminium parts can vary due to technical production

reasons