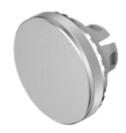

## Lens

84-7205.800 Distribution by DigiKey

**FRONT** 

## 84-7205.800 Lens

| Front form:                | Round                    |
|----------------------------|--------------------------|
|                            |                          |
| OPERATING-/INDICATION PART |                          |
| Lens colour:               | Nature                   |
| Lens material:             | Aluminium                |
| Lens illumination:         | Non illuminated          |
| Lens shape:                | Flush                    |
| Lens optics:               | opaque                   |
| Lens type:                 | Raised above front bezel |
| Symbol:                    | No Symbol                |

**Dimension:** Ø 19.7 mm

**Hints:** The colour of anodised aluminium parts can vary due to technical production

reasons