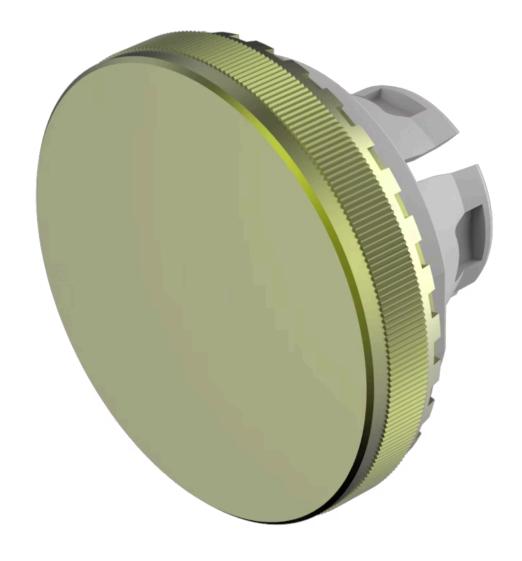

## 84-7205.500A Lens

| FRONT                      |                          |  |  |
|----------------------------|--------------------------|--|--|
| Front form:                | Round                    |  |  |
|                            |                          |  |  |
| OPERATING-/INDICATION PART |                          |  |  |
| Lens colour:               | Olive green              |  |  |
| Lens material:             | Aluminium                |  |  |
| Lens illumination:         | Non illuminated          |  |  |
| Lens shape:                | Flush                    |  |  |
| Lens optics:               | opaque                   |  |  |
| Lens type:                 | Raised above front bezel |  |  |
| Symbol:                    | No Symbol                |  |  |
|                            |                          |  |  |
| MECHANICAL CHARACTERISTICS |                          |  |  |
| Weight:                    | 0.003 kg                 |  |  |
|                            |                          |  |  |
| CERTIFICATE                |                          |  |  |
| REACH:                     | REACH compliant          |  |  |

RoHS compliant

| Short Description: | Lens, Ø 19.7 mm, | Non illuminated, No | Symbol, Olive green | , Flush, Aluminium |
|--------------------|------------------|---------------------|---------------------|--------------------|
|--------------------|------------------|---------------------|---------------------|--------------------|

**Dimension:** Ø 19.7 mm

**Hints:** The colour of anodised aluminium parts can vary due to technical production

reasons