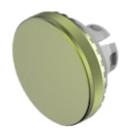

## 84-7205.500A Lens

| FRONT                      |                          |  |  |
|----------------------------|--------------------------|--|--|
| Front form:                | Round                    |  |  |
|                            |                          |  |  |
| OPERATING-/INDICATION PART |                          |  |  |
| Lens colour:               | Olive green              |  |  |
| Lens material:             | Aluminium                |  |  |
| Lens illumination:         | Non illuminated          |  |  |
| Lens shape:                | Flush                    |  |  |
| Lens optics:               | opaque                   |  |  |
| Lens type:                 | Raised above front bezel |  |  |
| Symbol:                    | No Symbol                |  |  |
|                            |                          |  |  |
| MECHANICAL CHARACTERISTICS |                          |  |  |
| Weight:                    | 0.003 kg                 |  |  |
|                            |                          |  |  |
| CERTIFICATE                |                          |  |  |
| REACH:                     | REACH compliant          |  |  |

RoHS compliant

| Short Description: | Lens, Ø 19.7 mm, | Non illuminated, No | Symbol, Olive green | , Flush, Aluminium |
|--------------------|------------------|---------------------|---------------------|--------------------|
|--------------------|------------------|---------------------|---------------------|--------------------|

**Dimension:** Ø 19.7 mm

**Hints:** The colour of anodised aluminium parts can vary due to technical production

reasons