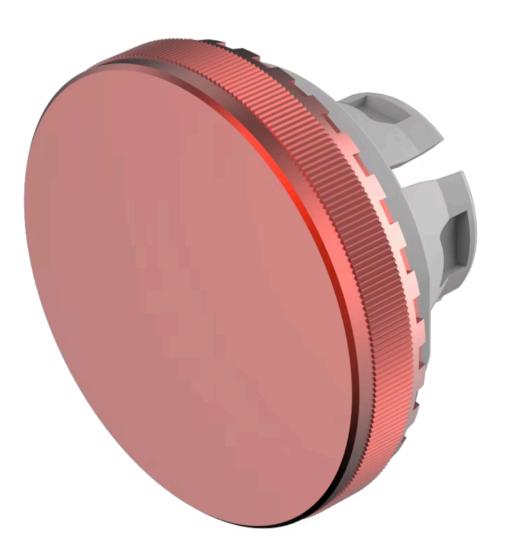

# 84-7205.200A Lens

Round

FRONT

Front form:

#### **OPERATING-/INDICATION PART**

| Lens colour:       | Red                      |
|--------------------|--------------------------|
| Lens material:     | Aluminium                |
| Lens illumination: | Non illuminated          |
| Lens shape:        | Flush                    |
| Lens optics:       | opaque                   |
| Lens type:         | Raised above front bezel |
| Symbol:            | No Symbol                |

### OTHER

| Short Description: | Lens, Ø 19.7 mm, Non illuminated, No Symbol, Red, Flush, Aluminium                  |
|--------------------|-------------------------------------------------------------------------------------|
| Dimension:         | Ø 19.7 mm                                                                           |
| Hints:             | The colour of anodised aluminium parts can vary due to technical production reasons |