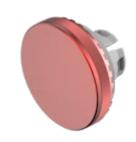

# 84-7205.200A Lens

Round

FRONT

Front form:

#### **OPERATING-/INDICATION PART**

| Lens colour:       | Red                      |
|--------------------|--------------------------|
| Lens material:     | Aluminium                |
| Lens illumination: | Non illuminated          |
| Lens shape:        | Flush                    |
| Lens optics:       | opaque                   |
| Lens type:         | Raised above front bezel |
| Symbol:            | No Symbol                |

### OTHER

| Short Description: | Lens, Ø 19.7 mm, Non illuminated, No Symbol, Red, Flush, Aluminium                  |
|--------------------|-------------------------------------------------------------------------------------|
| Dimension:         | Ø 19.7 mm                                                                           |
| Hints:             | The colour of anodised aluminium parts can vary due to technical production reasons |