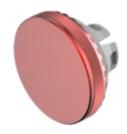

## 84-7205.200 Lens

| FRONT                      |                          |  |  |  |
|----------------------------|--------------------------|--|--|--|
| Front form:                | Round                    |  |  |  |
|                            |                          |  |  |  |
| OPERATING-/INDICATION PART |                          |  |  |  |
| Lens colour:               | Red                      |  |  |  |
| Lens material:             | Aluminium                |  |  |  |
| Lens illumination:         | Non illuminated          |  |  |  |
| Lens shape:                | Flush                    |  |  |  |
| Lens optics:               | opaque                   |  |  |  |
| Lens type:                 | Raised above front bezel |  |  |  |
| Symbol:                    | No Symbol                |  |  |  |
|                            |                          |  |  |  |
| MECHANICAL CHARACTERISTICS |                          |  |  |  |

**Dimension:** Ø 19.7 mm

**Hints:** The colour of anodised aluminium parts can vary due to technical production

reasons