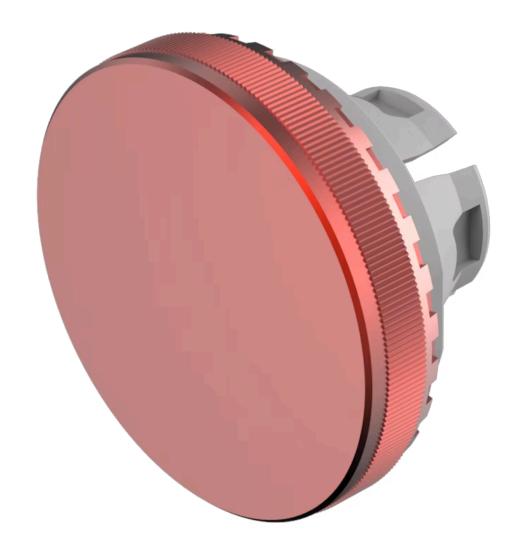

## 84-7205.200 Lens

| FRONT                      |                          |  |  |  |
|----------------------------|--------------------------|--|--|--|
| Front form:                | Round                    |  |  |  |
|                            |                          |  |  |  |
| OPERATING-/INDICATION PART |                          |  |  |  |
| Lens colour:               | Red                      |  |  |  |
| Lens material:             | Aluminium                |  |  |  |
| Lens illumination:         | Non illuminated          |  |  |  |
| Lens shape:                | Flush                    |  |  |  |
| Lens optics:               | opaque                   |  |  |  |
| Lens type:                 | Raised above front bezel |  |  |  |
| Symbol:                    | No Symbol                |  |  |  |
|                            |                          |  |  |  |
| MECHANICAL CHARACTERISTICS |                          |  |  |  |

**Dimension:** Ø 19.7 mm

**Hints:** The colour of anodised aluminium parts can vary due to technical production

reasons