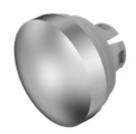

# 84-7202.800A Lens

FRONT

Front form:

Round

#### **OPERATING-/INDICATION PART**

| Lens colour:       | Nature                   |
|--------------------|--------------------------|
| Lens material:     | Aluminium                |
| Lens illumination: | Non illuminated          |
| Lens shape:        | Convex                   |
| Lens optics:       | opaque                   |
| Lens type:         | Raised above front bezel |
| Symbol:            | No Symbol                |

## OTHER

| Short Description: | Lens, Ø 19.7 mm, Non illuminated, No Symbol, Nature, Convex, Aluminium              |
|--------------------|-------------------------------------------------------------------------------------|
| Dimension:         | Ø 19.7 mm                                                                           |
| Hints:             | The colour of anodised aluminium parts can vary due to technical production reasons |