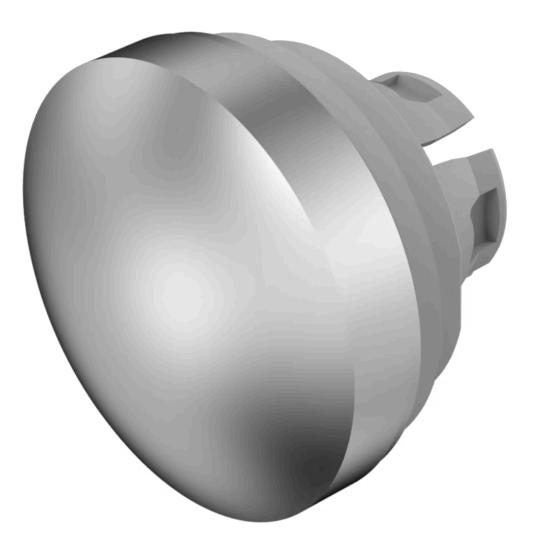

# 84-7202.800A Lens

FRONT

Front form:

Round

#### **OPERATING-/INDICATION PART**

| Lens colour:       | Nature                   |
|--------------------|--------------------------|
| Lens material:     | Aluminium                |
| Lens illumination: | Non illuminated          |
| Lens shape:        | Convex                   |
| Lens optics:       | opaque                   |
| Lens type:         | Raised above front bezel |
| Symbol:            | No Symbol                |

## OTHER

| Short Description: | Lens, Ø 19.7 mm, Non illuminated, No Symbol, Nature, Convex, Aluminium              |
|--------------------|-------------------------------------------------------------------------------------|
| Dimension:         | Ø 19.7 mm                                                                           |
| Hints:             | The colour of anodised aluminium parts can vary due to technical production reasons |