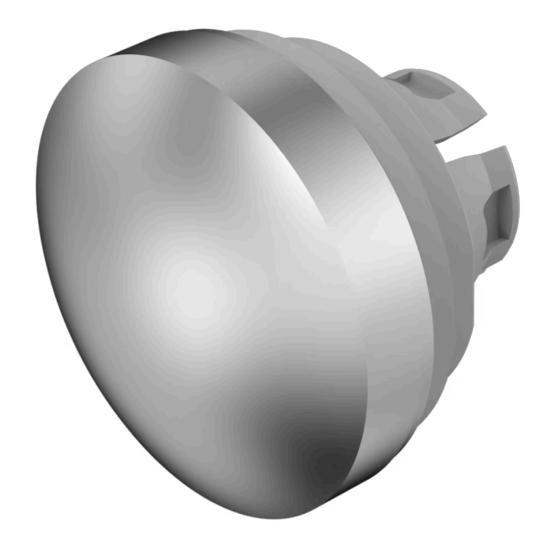

# 84-7202.800 Lens

| Front form:                | Round           |  |  |
|----------------------------|-----------------|--|--|
| OPERATING-/INDICATION PART |                 |  |  |
| Lens colour:               | Nature          |  |  |
| Lens material:             | Aluminium       |  |  |
| Lens illumination:         | Non illuminated |  |  |
| Lens shape:                | Convex          |  |  |

**Dimension:** Ø 19.7 mm

**Hints:** The colour of anodised aluminium parts can vary due to technical production

reasons