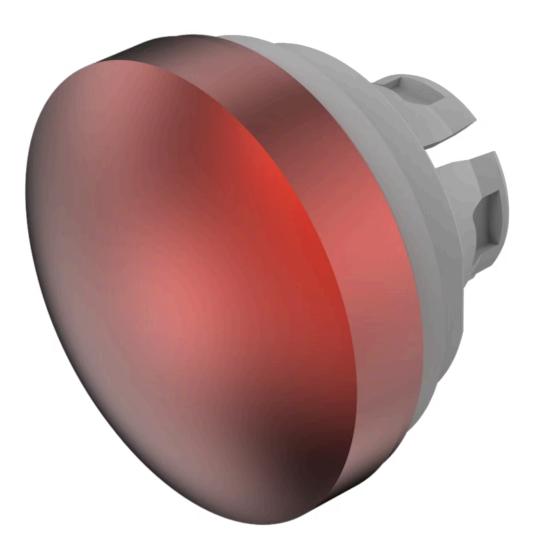

# 84-7202.200A Lens

FRONT

Front form:

Round

#### **OPERATING-/INDICATION PART**

| Lens colour:       | Red                      |
|--------------------|--------------------------|
| Lens material:     | Aluminium                |
| Lens illumination: | Non illuminated          |
| Lens shape:        | Convex                   |
| Lens optics:       | opaque                   |
| Lens type:         | Raised above front bezel |
| Symbol:            | No Symbol                |

## OTHER

| Short Description: | Lens, Ø 19.7 mm, Non illuminated, No Symbol, Red, Convex, Aluminium                 |
|--------------------|-------------------------------------------------------------------------------------|
| Dimension:         | Ø 19.7 mm                                                                           |
| Hints:             | The colour of anodised aluminium parts can vary due to technical production reasons |