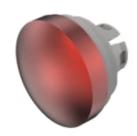

# 84-7202.200A Lens

FRONT

Front form:

Round

#### **OPERATING-/INDICATION PART**

| Lens colour:       | Red                      |
|--------------------|--------------------------|
| Lens material:     | Aluminium                |
| Lens illumination: | Non illuminated          |
| Lens shape:        | Convex                   |
| Lens optics:       | opaque                   |
| Lens type:         | Raised above front bezel |
| Symbol:            | No Symbol                |

## OTHER

| Short Description: | Lens, Ø 19.7 mm, Non illuminated, No Symbol, Red, Convex, Aluminium                 |
|--------------------|-------------------------------------------------------------------------------------|
| Dimension:         | Ø 19.7 mm                                                                           |
| Hints:             | The colour of anodised aluminium parts can vary due to technical production reasons |