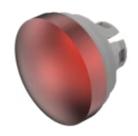

# 84-7202.200 Lens

| Е | D | 0 | N  | ٦ |
|---|---|---|----|---|
| г | п | v | 14 |   |

Front form: Round

#### **OPERATING-/INDICATION PART**

Lens colour: Red

Lens material: Aluminium

Lens illumination: Non illuminated

Lens shape: Convex

Lens optics: opaque

**Lens type:** Level with front bezel

Symbol: No Symbol

**Dimension:** Ø 19.7 mm

**Hints:** The colour of anodised aluminium parts can vary due to technical production

reasons