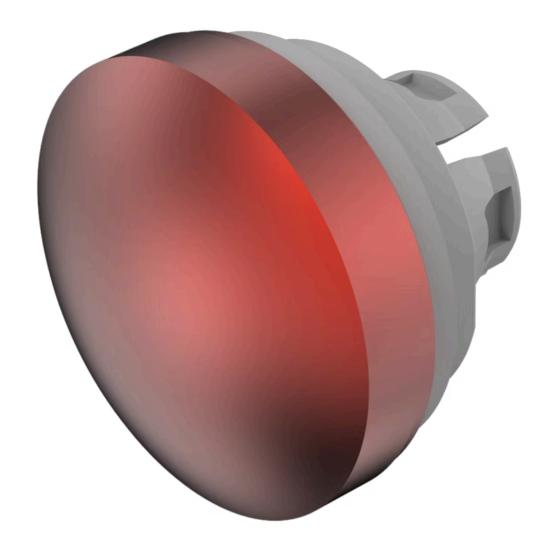

# 84-7202.200 Lens

| Е | D | 0 | N  | ٦ |
|---|---|---|----|---|
| г | п | v | 14 |   |

Front form: Round

#### **OPERATING-/INDICATION PART**

Lens colour: Red

Lens material: Aluminium

Lens illumination: Non illuminated

Lens shape: Convex

Lens optics: opaque

**Lens type:** Level with front bezel

Symbol: No Symbol

**Dimension:** Ø 19.7 mm

**Hints:** The colour of anodised aluminium parts can vary due to technical production

reasons